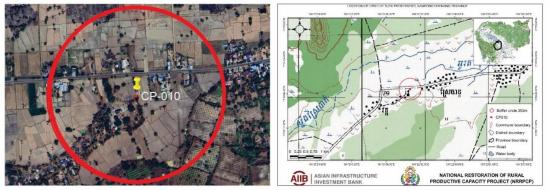

**NOTE** In this report, "\$" refers to US dollars.

|                                                    | -                                       |                                                                                                                                                                                                                                     |         |                     |                        |                                                 |                                                                                                                                     |  |  |  |  |
|----------------------------------------------------|-----------------------------------------|-------------------------------------------------------------------------------------------------------------------------------------------------------------------------------------------------------------------------------------|---------|---------------------|------------------------|-------------------------------------------------|-------------------------------------------------------------------------------------------------------------------------------------|--|--|--|--|
| Name of<br>subproject                              | Kaoh Thkov Com                          | nmunity Pond                                                                                                                                                                                                                        | I Subp  | roject              |                        |                                                 |                                                                                                                                     |  |  |  |  |
| Province                                           | Kampong<br>Chhnang                      | Districts                                                                                                                                                                                                                           | Cho     | l Kiri              | Commu                  | ne                                              | Kaoh Thkov                                                                                                                          |  |  |  |  |
| Contract No.                                       | NRRPCP/22/NC                            | B/WWA-7 - Part of Lot 1 Ref. No.                                                                                                                                                                                                    |         |                     |                        |                                                 | 23-AIIB-0402-CP001                                                                                                                  |  |  |  |  |
| Description                                        | commune. The p                          | The proposed community pond is located in the public land of Kaoh Thkov village, Kaoh Thkov commune. The proposed subproject has water surface area of 8,640 m <sup>2</sup> with the designed dimension of 108m x 80m and 4m depth. |         |                     |                        |                                                 |                                                                                                                                     |  |  |  |  |
| Existing pond<br>dimensions                        | Top dimension (r<br>Water depth (m):    |                                                                                                                                                                                                                                     |         | Existing area       | pond                   | Water vo                                        | rface area (m <sup>2</sup> ): 8,100.0<br>lume (m <sup>3</sup> ): 16,200.0                                                           |  |  |  |  |
| Proposed pond dimensions                           | Top dimension (<br>Water depth (m)      |                                                                                                                                                                                                                                     |         | Propose<br>area     | d pond                 | Water su                                        | d available (m <sup>2</sup> ): 12,000.0<br>ırface area (m <sup>2</sup> ): 8,640.0<br>ılume <sup>1</sup> (m <sup>3</sup> ): 30,237.5 |  |  |  |  |
| Additional land<br>area required (m <sup>2</sup> ) | No additional lan land and will have    |                                                                                                                                                                                                                                     |         | he rehabilit        | ated pond              | will require s                                  | smaller area than available                                                                                                         |  |  |  |  |
| Land ownership<br>status                           | The site is public                      | land that is g                                                                                                                                                                                                                      | genera  | lly opened a        | access to th           | ne public an                                    | d the community.                                                                                                                    |  |  |  |  |
| Flood risk                                         | This site is locate authority and villa | This site is located in flood-free zone with few days ponding during rainy season as confirmed by authority and villagers during public consultation.                                                                               |         |                     |                        |                                                 |                                                                                                                                     |  |  |  |  |
|                                                    |                                         | No. of vulnerable<br>HHs                                                                                                                                                                                                            |         |                     |                        | 32                                              |                                                                                                                                     |  |  |  |  |
| No. of households<br>in village                    | 1/5                                     |                                                                                                                                                                                                                                     |         | No. of Fl           | Hs                     |                                                 | 32                                                                                                                                  |  |  |  |  |
|                                                    |                                         |                                                                                                                                                                                                                                     |         | No. of ID<br>HHs    | Poor                   |                                                 | 17                                                                                                                                  |  |  |  |  |
| No. of beneficiary<br>households                   | 2                                       | 75                                                                                                                                                                                                                                  |         |                     |                        |                                                 |                                                                                                                                     |  |  |  |  |
| Environment                                        | Only minor and to<br>construction       | emporary dur                                                                                                                                                                                                                        | ring    | Social              |                        | No impacts on any existing assets or structures |                                                                                                                                     |  |  |  |  |
| Involuntary<br>resettlement                        | The site is locate<br>No land acquisiti |                                                                                                                                                                                                                                     |         | Indigeno<br>Peoples | ous                    | None of IP lives in this village                |                                                                                                                                     |  |  |  |  |
| E & S Category                                     |                                         | (Some n                                                                                                                                                                                                                             | ninor   | -                   | EGORY B<br>es due to t | he civil wo                                     | rk only)                                                                                                                            |  |  |  |  |
| Reconnaissance vis                                 | its and public con                      | sultation me                                                                                                                                                                                                                        | eeting  |                     |                        |                                                 |                                                                                                                                     |  |  |  |  |
|                                                    | Date                                    | No. of                                                                                                                                                                                                                              | partic  | ipants              | No. of<br>wome<br>n    |                                                 | No. of APs                                                                                                                          |  |  |  |  |
| Reconnaissance visit                               | 03-Apr-2024                             |                                                                                                                                                                                                                                     | 5       |                     | 1                      |                                                 | n.a.                                                                                                                                |  |  |  |  |
| 2 <sup>nd</sup> meeting                            | 24-Apr-2024                             |                                                                                                                                                                                                                                     | 37      |                     | 21                     |                                                 | n.a.                                                                                                                                |  |  |  |  |
| Preparation of ESM                                 |                                         |                                                                                                                                                                                                                                     |         |                     |                        |                                                 |                                                                                                                                     |  |  |  |  |
| Data af                                            | 1 <sup>st</sup> Draft                   | R                                                                                                                                                                                                                                   | evised  | ł                   | Fi                     | nal                                             |                                                                                                                                     |  |  |  |  |
| Date of<br>preparation                             | 29-May-24                               | 10                                                                                                                                                                                                                                  | )-Jun-2 | 4                   |                        |                                                 |                                                                                                                                     |  |  |  |  |
| Date of comment                                    | 04-Jun-24                               |                                                                                                                                                                                                                                     |         |                     |                        |                                                 |                                                                                                                                     |  |  |  |  |
| Name of<br>subproject                              | Prey Kroal Com                          | nunity Pond S                                                                                                                                                                                                                       | Subpro  | ject                |                        |                                                 |                                                                                                                                     |  |  |  |  |