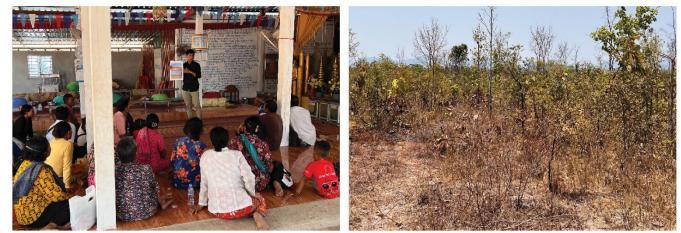

# SUMMARY OF EXISTING COMMUNITY POND SUB-PROJECTS

<sup>1</sup> Proposed surface water area (of pond) is the result of Width x Length; The pond is considered as Truncated Pyramid (Frustum of a Pyramid) and the volume is calculated by:  $V = \frac{1}{3}h(A_1 + A_2 + \sqrt{A_1A_2})$  where: (V) is the volume of the truncated pyramid;(h) is the height of the truncated pyramid.