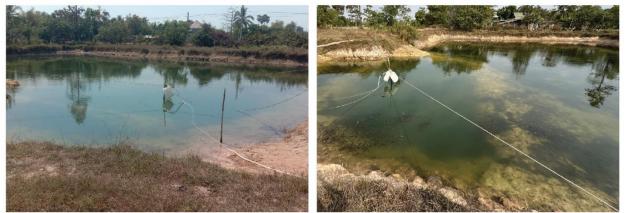

ated again since then. Currently, the pond is primarily used by the villagers in Lvea village for their daily needs. Most people rely on concrete ring wells.

72. The constructed pond will cover a total area of  $1,650 \text{ m}^2$  (55 m x 30 m) with a depth of 4.0 meters and an estimated water volume of  $4,262.6 \text{ m}^3$ . The inlet pipe culvert with diameter of 0.6 m will be installed for the proposed subproject. With the rehabilitation of pond, the community hopes to increase the capacity of reserve water storage for emergency usages, secure a reliable clean water source for human consumption and daily needs especially during the dry season.



#### Figure 31: Location of proposed community pond subproject (KCH-CP008)

Figure 14: Photo of proposed community pond site (KCH-CP008)



73. Assuming each family has an average quota of up to 4.5 m<sup>3</sup> per month per household for domestic, the estimated 198 beneficiary households will require about 891 m<sup>3</sup> per month, and this can be more than satisfied during the four to five-month period of dry season given the pond capacity of 4,262.6 m<sup>3</sup>. The remaining water in the pond reservoir can be used for other purposes, including irrigation of home gardens and livestock raising. The community pond will provide a supplementary water source within the village for

general use but will not be suitable for drinking water without boiling and/or filtering.

## b. Community pond design and land requirements

74. The community pond will be constructed following the MRD standard design for ordinary community