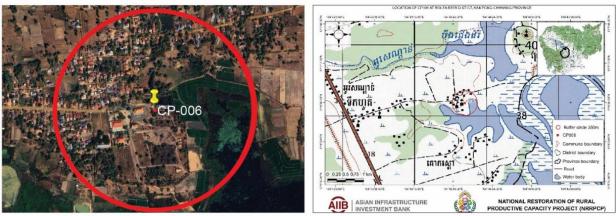

| Name of subproject                              | Tuek Hout Comm                                                                                              | nunity Pond S                                                                                                                         | Subpro    | ject                |                                |                                                 |                                                                                                                           |  |  |
|-------------------------------------------------|-------------------------------------------------------------------------------------------------------------|---------------------------------------------------------------------------------------------------------------------------------------|-----------|---------------------|--------------------------------|-------------------------------------------------|---------------------------------------------------------------------------------------------------------------------------|--|--|
| Province                                        | Kampong<br>Chhnang                                                                                          | Districts                                                                                                                             | Role      | ea B'ier            | Commune                        | •                                               | Tuek Hout                                                                                                                 |  |  |
| Contract No.                                    | NRRPCP/22/NC                                                                                                | B/WWA-7 - F                                                                                                                           | Part of I | Lot 1               | Ref. No.                       |                                                 | 23-AIIB-0406-CP006                                                                                                        |  |  |
| Description                                     | The proposed co<br>commune. The p<br>dimension of 65r                                                       | roposed com                                                                                                                           | nmunity   | pond has            | public land o<br>water surface | of Tuek Ho<br>e area of 3                       | but village, Tuek Hout<br>8,575 m <sup>2</sup> with the designed                                                          |  |  |
| Existing pond dimensions                        | Top dimension (r<br>Water depth (m):                                                                        |                                                                                                                                       |           | Existing            | pond area                      |                                                 | surface area (m²): 2,236.0<br>volume (m³): 3,577.6                                                                        |  |  |
| Proposed pond dimensions                        | Top dimension (<br>Water depth (m)                                                                          |                                                                                                                                       |           | Propose<br>area     | d pond                         | Water                                           | and available (m <sup>2</sup> ): 4,875.0<br>surface area (m <sup>2</sup> ): 3,575.0<br>volume (m <sup>3</sup> ): 11,611.2 |  |  |
| Additional land area required (m <sup>2</sup> ) |                                                                                                             | No additional land is required since the rehabilitated pond will require smaller area than available land and will have greater depth |           |                     |                                |                                                 |                                                                                                                           |  |  |
| Land ownership status                           | The site is public                                                                                          | The site is public land that is generally opened access to the public and the community.                                              |           |                     |                                |                                                 |                                                                                                                           |  |  |
| Flood risk                                      | This site is located in flood-free zone as confirmed by authority and villagers during public consultation. |                                                                                                                                       |           |                     |                                |                                                 |                                                                                                                           |  |  |
|                                                 | No.<br>HH                                                                                                   |                                                                                                                                       |           |                     | Inerable                       |                                                 | 60                                                                                                                        |  |  |
| No. of households<br>in village                 | 253                                                                                                         |                                                                                                                                       |           | No. of Fl           | HHS                            |                                                 | 34                                                                                                                        |  |  |
| -                                               |                                                                                                             |                                                                                                                                       |           | No. of ID           | Poor HHs                       |                                                 | 8                                                                                                                         |  |  |
| No. of beneficiary households                   | 2                                                                                                           | 53                                                                                                                                    |           |                     |                                |                                                 |                                                                                                                           |  |  |
| Environment                                     | Only minor and to construction                                                                              | emporary dui                                                                                                                          | ring      | Social              |                                | No impacts on any existing assets or structures |                                                                                                                           |  |  |
| Involuntary<br>resettlement                     | The site is locate<br>No land acquisiti                                                                     |                                                                                                                                       |           | Indigeno<br>Peoples | bus                            | Non                                             | e of IP lives in this village                                                                                             |  |  |
| E & S Category                                  |                                                                                                             | (Some r                                                                                                                               | ninor     | -                   | EGORY B<br>es due to the       | e civil wo                                      | rk only)                                                                                                                  |  |  |
| Reconnaissance vis                              | its and public con                                                                                          | sultation me                                                                                                                          | eeting    |                     |                                |                                                 |                                                                                                                           |  |  |
|                                                 | Date                                                                                                        | No. of                                                                                                                                | partic    | ipants              | No. of<br>women                |                                                 | No. of APs                                                                                                                |  |  |
| Reconnaissance<br>visit                         | 01-Feb-2024                                                                                                 |                                                                                                                                       | 30        |                     | 10                             |                                                 | n.a.                                                                                                                      |  |  |
| 2 <sup>nd</sup> meeting                         | 23-Apr-2024                                                                                                 |                                                                                                                                       | 25        |                     | 6                              |                                                 | n.a.                                                                                                                      |  |  |
| Preparation of ESM                              |                                                                                                             |                                                                                                                                       |           |                     |                                |                                                 |                                                                                                                           |  |  |
| Detect                                          | 1 <sup>st</sup> Draft                                                                                       | R                                                                                                                                     | evised    | ł                   | Fina                           | al                                              |                                                                                                                           |  |  |
| Date of<br>preparation                          | 29-May-24                                                                                                   | 10                                                                                                                                    | )-Jun-2   | 24                  |                                |                                                 |                                                                                                                           |  |  |
| Date of comment                                 | 04-Jun-24                                                                                                   |                                                                                                                                       |           |                     |                                |                                                 |                                                                                                                           |  |  |