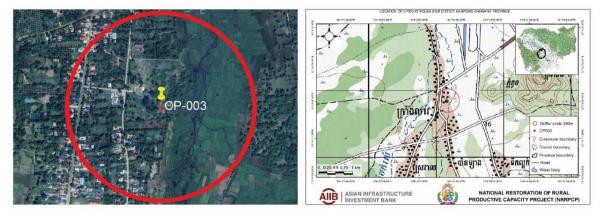

| Name of subproject                              | Spork Reach Co                                                                                                                                                                                                                             | mmunity Pon                                                                                                                           | d Subp   | oroject             |                        |                                                 |                                                                                |  |  |
|-------------------------------------------------|--------------------------------------------------------------------------------------------------------------------------------------------------------------------------------------------------------------------------------------------|---------------------------------------------------------------------------------------------------------------------------------------|----------|---------------------|------------------------|-------------------------------------------------|--------------------------------------------------------------------------------|--|--|
| Province                                        | Kampong<br>Chhnang                                                                                                                                                                                                                         | Districts                                                                                                                             | Role     | ea B'ier            | Commu                  | ne                                              | Andoung Snay                                                                   |  |  |
| Contract No.                                    | NRRPCP/22/NC                                                                                                                                                                                                                               | B/WWA-7 - P                                                                                                                           | art of I | Lot 1               | Ref. No.               |                                                 | 23-AIIB-0406-CP005                                                             |  |  |
| Description                                     | The proposed community pond is located in the public land of Spork Reach village, Andoung Snay commune. The proposed community pond has water surface area of 6,050 m <sup>2</sup> with the designed dimension of 110m x 55m and 3m depth. |                                                                                                                                       |          |                     |                        |                                                 |                                                                                |  |  |
| Existing pond dimensions                        | Top dimension (r<br>Water depth (m):                                                                                                                                                                                                       |                                                                                                                                       |          |                     | pond                   |                                                 | rface area (m²): 6,120.0<br>lume (m³): 7,344.0                                 |  |  |
| Proposed pond dimensions                        | Top dimension (<br>Water depth (m)                                                                                                                                                                                                         |                                                                                                                                       |          | Propose<br>area     | d pond                 | Water su                                        | d available (m²): 8,800.0<br>ırface area (m²): 6,050.0<br>ılume (m³): 15,313.2 |  |  |
| Additional land area required (m <sup>2</sup> ) |                                                                                                                                                                                                                                            | No additional land is required since the rehabilitated pond will require smaller area than available land and will have greater depth |          |                     |                        |                                                 |                                                                                |  |  |
| Land ownership status                           | The site is public                                                                                                                                                                                                                         | The site is public land that is generally opened access to the public and the community.                                              |          |                     |                        |                                                 |                                                                                |  |  |
| Flood risk                                      | This site is located in flood-free zone as confirmed by authority and villagers during public consultation.                                                                                                                                |                                                                                                                                       |          |                     |                        |                                                 |                                                                                |  |  |
|                                                 |                                                                                                                                                                                                                                            | No. of vu<br>HHs                                                                                                                      | Inerable |                     | 51                     |                                                 |                                                                                |  |  |
| No. of households<br>in village                 | 286                                                                                                                                                                                                                                        |                                                                                                                                       |          | No. of Fl           | HIS                    |                                                 | 80                                                                             |  |  |
| -                                               |                                                                                                                                                                                                                                            | No. of ID<br>HHs                                                                                                                      | Poor     |                     | 22                     |                                                 |                                                                                |  |  |
| No. of beneficiary households                   | 2                                                                                                                                                                                                                                          | 86                                                                                                                                    |          |                     |                        |                                                 |                                                                                |  |  |
| Environment                                     | Only minor and to construction                                                                                                                                                                                                             | emporary dur                                                                                                                          | ring     | Social              |                        | No impacts on any existing assets or structures |                                                                                |  |  |
| Involuntary<br>resettlement                     | The site is locate<br>No land acquisiti                                                                                                                                                                                                    |                                                                                                                                       |          | Indigeno<br>Peoples | Indigenous<br>Peoples  |                                                 | e of IP lives in this village                                                  |  |  |
| E & S Category                                  |                                                                                                                                                                                                                                            | (Some n                                                                                                                               | ninor    |                     | EGORY B<br>es due to t | he civil wo                                     | rk only)                                                                       |  |  |
| Reconnaissance vis                              | its and public con                                                                                                                                                                                                                         | sultation me                                                                                                                          | eeting   |                     |                        |                                                 |                                                                                |  |  |
|                                                 | Date                                                                                                                                                                                                                                       | No. of                                                                                                                                | partic   | ipants              | No. of<br>wome<br>n    |                                                 | No. of APs                                                                     |  |  |
| Reconnaissance<br>visit                         | 01-Feb-2024                                                                                                                                                                                                                                |                                                                                                                                       | 6        |                     | 1                      |                                                 | n.a.                                                                           |  |  |
| 2 <sup>nd</sup> meeting                         | 23-Apr-2024                                                                                                                                                                                                                                |                                                                                                                                       | 31       |                     | 10                     |                                                 | n.a.                                                                           |  |  |
| Preparation of ESMI                             |                                                                                                                                                                                                                                            |                                                                                                                                       |          |                     |                        |                                                 |                                                                                |  |  |
| Data of                                         | 1 <sup>st</sup> Draft                                                                                                                                                                                                                      | R                                                                                                                                     | evised   | b                   | Fi                     | nal                                             |                                                                                |  |  |
| Date of<br>preparation                          | 29-May-24                                                                                                                                                                                                                                  | 10                                                                                                                                    | )-Jun-2  | 24                  |                        |                                                 |                                                                                |  |  |
| Date of comment                                 | 04-Jun-24                                                                                                                                                                                                                                  |                                                                                                                                       |          |                     |                        |                                                 |                                                                                |  |  |