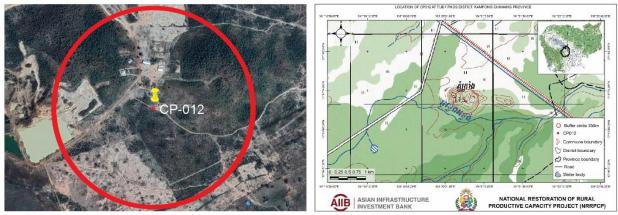

**NOTE** In this report, "\$" refers to US dollars.

|                                                    | -                                       |                                                                                                                                                                                                                                     |         |                     |                        |                                                 |                                                                                                                                     |  |  |  |  |
|----------------------------------------------------|-----------------------------------------|-------------------------------------------------------------------------------------------------------------------------------------------------------------------------------------------------------------------------------------|---------|---------------------|------------------------|-------------------------------------------------|-------------------------------------------------------------------------------------------------------------------------------------|--|--|--|--|
| Name of<br>subproject                              | Kaoh Thkov Com                          | nmunity Pond                                                                                                                                                                                                                        | I Subp  | roject              |                        |                                                 |                                                                                                                                     |  |  |  |  |
| Province                                           | Kampong<br>Chhnang                      | Districts                                                                                                                                                                                                                           | Cho     | l Kiri              | Commu                  | ne                                              | Kaoh Thkov                                                                                                                          |  |  |  |  |
| Contract No.                                       | NRRPCP/22/NC                            | B/WWA-7 - Part of Lot 1 Ref. No.                                                                                                                                                                                                    |         |                     |                        |                                                 | 23-AIIB-0402-CP001                                                                                                                  |  |  |  |  |
| Description                                        | commune. The p                          | The proposed community pond is located in the public land of Kaoh Thkov village, Kaoh Thkov commune. The proposed subproject has water surface area of 8,640 m <sup>2</sup> with the designed dimension of 108m x 80m and 4m depth. |         |                     |                        |                                                 |                                                                                                                                     |  |  |  |  |
| Existing pond<br>dimensions                        | Top dimension (r<br>Water depth (m):    |                                                                                                                                                                                                                                     |         | Existing area       | pond                   | Water vo                                        | rface area (m <sup>2</sup> ): 8,100.0<br>lume (m <sup>3</sup> ): 16,200.0                                                           |  |  |  |  |
| Proposed pond dimensions                           | Top dimension (<br>Water depth (m)      |                                                                                                                                                                                                                                     |         | Propose<br>area     | d pond                 | Water su                                        | d available (m <sup>2</sup> ): 12,000.0<br>ırface area (m <sup>2</sup> ): 8,640.0<br>ılume <sup>1</sup> (m <sup>3</sup> ): 30,237.5 |  |  |  |  |
| Additional land<br>area required (m <sup>2</sup> ) | No additional lan land and will have    |                                                                                                                                                                                                                                     |         | he rehabilit        | ated pond              | will require s                                  | smaller area than available                                                                                                         |  |  |  |  |
| Land ownership<br>status                           | The site is public                      | land that is g                                                                                                                                                                                                                      | genera  | lly opened a        | access to th           | ne public an                                    | d the community.                                                                                                                    |  |  |  |  |
| Flood risk                                         | This site is locate authority and villa | This site is located in flood-free zone with few days ponding during rainy season as confirmed by authority and villagers during public consultation.                                                                               |         |                     |                        |                                                 |                                                                                                                                     |  |  |  |  |
|                                                    |                                         | No. of vulnerable<br>HHs                                                                                                                                                                                                            |         |                     |                        | 32                                              |                                                                                                                                     |  |  |  |  |
| No. of households<br>in village                    | 1/5                                     |                                                                                                                                                                                                                                     |         | No. of Fl           | Hs                     |                                                 | 32                                                                                                                                  |  |  |  |  |
|                                                    |                                         |                                                                                                                                                                                                                                     |         | No. of ID<br>HHs    | Poor                   |                                                 | 17                                                                                                                                  |  |  |  |  |
| No. of beneficiary<br>households                   | 2                                       | 75                                                                                                                                                                                                                                  |         |                     |                        |                                                 |                                                                                                                                     |  |  |  |  |
| Environment                                        | Only minor and to<br>construction       | emporary dur                                                                                                                                                                                                                        | ring    | Social              |                        | No impacts on any existing assets or structures |                                                                                                                                     |  |  |  |  |
| Involuntary<br>resettlement                        | The site is locate<br>No land acquisiti |                                                                                                                                                                                                                                     |         | Indigeno<br>Peoples | ous                    | None of IP lives in this village                |                                                                                                                                     |  |  |  |  |
| E & S Category                                     |                                         | (Some n                                                                                                                                                                                                                             | ninor   | -                   | EGORY B<br>es due to t | he civil wo                                     | rk only)                                                                                                                            |  |  |  |  |
| Reconnaissance vis                                 | its and public con                      | sultation me                                                                                                                                                                                                                        | eeting  |                     |                        |                                                 |                                                                                                                                     |  |  |  |  |
|                                                    | Date                                    | No. of                                                                                                                                                                                                                              | partic  | ipants              | No. of<br>wome<br>n    |                                                 | No. of APs                                                                                                                          |  |  |  |  |
| Reconnaissance visit                               | 03-Apr-2024                             |                                                                                                                                                                                                                                     | 5       |                     | 1                      |                                                 | n.a.                                                                                                                                |  |  |  |  |
| 2 <sup>nd</sup> meeting                            | 24-Apr-2024                             |                                                                                                                                                                                                                                     | 37      |                     | 21                     |                                                 | n.a.                                                                                                                                |  |  |  |  |
| Preparation of ESM                                 |                                         |                                                                                                                                                                                                                                     |         |                     |                        |                                                 |                                                                                                                                     |  |  |  |  |
| Data af                                            | 1 <sup>st</sup> Draft                   | R                                                                                                                                                                                                                                   | evised  | ł                   | Fi                     | nal                                             |                                                                                                                                     |  |  |  |  |
| Date of<br>preparation                             | 29-May-24                               | 10                                                                                                                                                                                                                                  | )-Jun-2 | 4                   |                        |                                                 |                                                                                                                                     |  |  |  |  |
| Date of comment                                    | 04-Jun-24                               |                                                                                                                                                                                                                                     |         |                     |                        |                                                 |                                                                                                                                     |  |  |  |  |
| Name of<br>subproject                              | Prey Kroal Com                          | nunity Pond S                                                                                                                                                                                                                       | Subpro  | ject                |                        |                                                 |                                                                                                                                     |  |  |  |  |