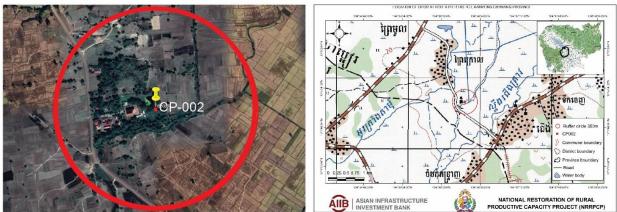

(https://mathworld.wolfram.com/PyramidalFrustum.html)

<sup>(</sup>A1) is the area of the lower base; (A2) is the area of the upper base.

| Province                                        | Kampong<br>Chhnang                                                                                          | Districts                                                                                                                             | Role      | ea B'ier            | Commune                 | •          | Prey Mul                                                                                                                  |  |  |  |
|-------------------------------------------------|-------------------------------------------------------------------------------------------------------------|---------------------------------------------------------------------------------------------------------------------------------------|-----------|---------------------|-------------------------|------------|---------------------------------------------------------------------------------------------------------------------------|--|--|--|
| Contract No.                                    | NRRPCP/22/NC                                                                                                | B/WWA-7 - F                                                                                                                           | Part of I | Lot 1               | Ref. No.                |            | 23-AIIB-0406-CP002                                                                                                        |  |  |  |
| Description                                     |                                                                                                             | roposed com                                                                                                                           | nmunity   | / pond has          |                         |            | bal village, Prey Mul<br>5,500 m <sup>2</sup> with the designed                                                           |  |  |  |
| Existing pond<br>dimensions                     | Top dimension (r<br>Water depth (m):                                                                        |                                                                                                                                       |           | Existing            | pond area               |            | surface area (m²): 899.0<br>rolume (m³): 1,348.5                                                                          |  |  |  |
| Proposed pond dimensions                        | Top dimension (<br>Water depth (m)                                                                          |                                                                                                                                       |           | Propose<br>area     | d pond                  | Water      | and available (m <sup>2</sup> ): 4,950.0<br>surface area (m <sup>2</sup> ): 3,500.0<br>volume (m <sup>3</sup> ): 10,914.1 |  |  |  |
| Additional land area required (m <sup>2</sup> ) |                                                                                                             | No additional land is required since the rehabilitated pond will require smaller area than available land and will have greater depth |           |                     |                         |            |                                                                                                                           |  |  |  |
| Land ownership status                           | The site is public                                                                                          | The site is public land that is generally opened access to the public and the community.                                              |           |                     |                         |            |                                                                                                                           |  |  |  |
| Flood risk                                      | This site is located in flood-free zone as confirmed by authority and villagers during public consultation. |                                                                                                                                       |           |                     |                         |            |                                                                                                                           |  |  |  |
|                                                 | No. of vulnerable<br>HHs                                                                                    |                                                                                                                                       |           |                     |                         |            | 29                                                                                                                        |  |  |  |
| No. of households<br>in village                 | 260                                                                                                         |                                                                                                                                       |           |                     | HHs                     |            | 43                                                                                                                        |  |  |  |
|                                                 |                                                                                                             |                                                                                                                                       |           | No. of ID           | Poor HHs                |            | 16                                                                                                                        |  |  |  |
| No. of beneficiary households                   | 2                                                                                                           | 60                                                                                                                                    |           |                     |                         |            |                                                                                                                           |  |  |  |
| Environment                                     | Only minor and to construction                                                                              | emporary dui                                                                                                                          | ring      | Social              |                         |            | No impacts on any existing assets or structures                                                                           |  |  |  |
| Involuntary<br>resettlement                     | The site is locate<br>No land acquisiti                                                                     |                                                                                                                                       |           | Indigend<br>Peoples | ous                     | Non        | e of IP lives in this village                                                                                             |  |  |  |
| E & S Category                                  |                                                                                                             | (Some r                                                                                                                               | ninor (   | -                   | EGORY B<br>es due to th | e civil wo | rk only)                                                                                                                  |  |  |  |
| Reconnaissance vis                              | its and public con                                                                                          | sultation me                                                                                                                          | eeting    |                     | 1                       | 1          |                                                                                                                           |  |  |  |
|                                                 | Date                                                                                                        | No. of                                                                                                                                | partici   | ipants              | No. of<br>women         |            | No. of APs                                                                                                                |  |  |  |
| Reconnaissance<br>visit                         | 31-Jan-2024                                                                                                 |                                                                                                                                       | 15        |                     | 5                       |            | n.a.                                                                                                                      |  |  |  |
| 2 <sup>nd</sup> meeting                         | 24-Apr-2024                                                                                                 |                                                                                                                                       | 34        |                     | 26                      |            | n.a.                                                                                                                      |  |  |  |
| Preparation of ESM                              | 1                                                                                                           |                                                                                                                                       |           |                     |                         |            |                                                                                                                           |  |  |  |
| Data of                                         | 1 <sup>st</sup> Draft                                                                                       | R                                                                                                                                     | evised    | t                   | Final                   |            |                                                                                                                           |  |  |  |
| Date of<br>preparation                          | 29-May-24                                                                                                   | 10                                                                                                                                    | )-Jun-2   | 24                  |                         |            |                                                                                                                           |  |  |  |
| Date of comment                                 | 04-Jun-24                                                                                                   |                                                                                                                                       |           |                     |                         |            |                                                                                                                           |  |  |  |