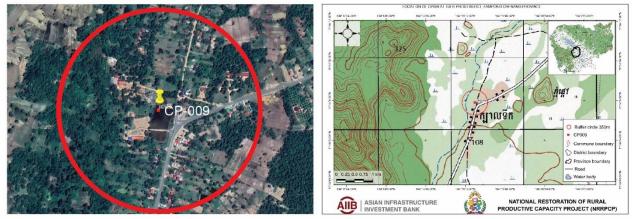

existing pond dyke. The land for the construction of the proposed subproject is the public land and is within the pagoda compound and there is an agreement for public use between the monk master and local authorities including representatives for the community. The land certificate was prepared and attached in this report. The proposed pond is not likely a risk for flooding because it is not connected to any physical water bodies.

168. With the construction of the new pond, the community hopes to get a reliable water storage for emergency usages, secure clean water source for human consumption and daily needs especially during

the dry season. That is why a new pond was proposed to be constructed on this village in order to be used as an alternative means of water supply during drought.



#### Figure 27: Location of proposed community pond subproject (KCH-CP009)

169. The constructed pond will cover a total area of 2,000 m<sup>2</sup> (50 m x 40 m) with a depth of 4.0 meters and an estimated water volume 6,030.4 m<sup>3</sup>. The inlet pipe culvert with diameter of 0.6 m will be installed for the proposed subproject.

#### Figure 28: Photo of proposed community pond site (KCH-CP009)



170. Assuming each family has an average quota of up to 4.5 m<sup>3</sup> per month per household for domestic, the estimated 346 beneficiary households will require about 1,557 m<sup>3</sup> per month, and this can be more than satisfied during the four to five-month period of dry season given the pond capacity of 6,030.4 m<sup>3</sup>. The remaining water in the pond reservoir can be use