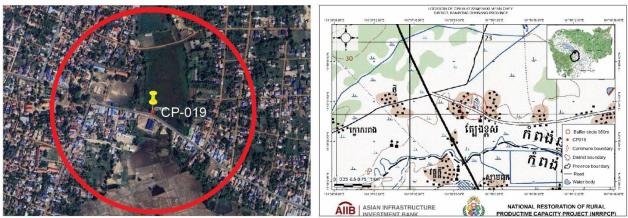

**NOTE** In this report, "\$" refers to US dollars.

|                                                    | -                                       |                                                                                                                                                                                                                                     |         |                     |                        |                                                 |                                                                                                                                     |  |  |  |  |
|----------------------------------------------------|-----------------------------------------|-------------------------------------------------------------------------------------------------------------------------------------------------------------------------------------------------------------------------------------|---------|---------------------|------------------------|-------------------------------------------------|-------------------------------------------------------------------------------------------------------------------------------------|--|--|--|--|
| Name of<br>subproject                              | Kaoh Thkov Com                          | nmunity Pond                                                                                                                                                                                                                        | I Subp  | roject              |                        |                                                 |                                                                                                                                     |  |  |  |  |
| Province                                           | Kampong<br>Chhnang                      | Districts                                                                                                                                                                                                                           | Cho     | l Kiri              | Commu                  | ne                                              | Kaoh Thkov                                                                                                                          |  |  |  |  |
| Contract No.                                       | NRRPCP/22/NC                            | B/WWA-7 - Part of Lot 1 Ref. No.                                                                                                                                                                                                    |         |                     |                        |                                                 | 23-AIIB-0402-CP001                                                                                                                  |  |  |  |  |
| Description                                        | commune. The p                          | The proposed community pond is located in the public land of Kaoh Thkov village, Kaoh Thkov commune. The proposed subproject has water surface area of 8,640 m <sup>2</sup> with the designed dimension of 108m x 80m and 4m depth. |         |                     |                        |                                                 |                                                                                                                                     |  |  |  |  |
| Existing pond<br>dimensions                        | Top dimension (r<br>Water depth (m):    |                                                                                                                                                                                                                                     |         | Existing area       | pond                   | Water vo                                        | rface area (m <sup>2</sup> ): 8,100.0<br>lume (m <sup>3</sup> ): 16,200.0                                                           |  |  |  |  |
| Proposed pond dimensions                           | Top dimension (<br>Water depth (m)      |                                                                                                                                                                                                                                     |         | Propose<br>area     | d pond                 | Water su                                        | d available (m <sup>2</sup> ): 12,000.0<br>ırface area (m <sup>2</sup> ): 8,640.0<br>ılume <sup>1</sup> (m <sup>3</sup> ): 30,237.5 |  |  |  |  |
| Additional land<br>area required (m <sup>2</sup> ) | No additional lan land and will have    |                                                                                                                                                                                                                                     |         | he rehabilit        | ated pond              | will require s                                  | smaller area than available                                                                                                         |  |  |  |  |
| Land ownership<br>status                           | The site is public                      | land that is g                                                                                                                                                                                                                      | genera  | lly opened a        | access to th           | ne public an                                    | d the community.                                                                                                                    |  |  |  |  |
| Flood risk                                         | This site is locate authority and villa | This site is located in flood-free zone with few days ponding during rainy season as confirmed by authority and villagers during public consultation.                                                                               |         |                     |                        |                                                 |                                                                                                                                     |  |  |  |  |
|                                                    |                                         | No. of vulnerable<br>HHs                                                                                                                                                                                                            |         |                     |                        | 32                                              |                                                                                                                                     |  |  |  |  |
| No. of households<br>in village                    | 1/5                                     |                                                                                                                                                                                                                                     |         | No. of Fl           | Hs                     |                                                 | 32                                                                                                                                  |  |  |  |  |
|                                                    |                                         |                                                                                                                                                                                                                                     |         | No. of ID<br>HHs    | Poor                   |                                                 | 17                                                                                                                                  |  |  |  |  |
| No. of beneficiary<br>households                   | 2                                       | 75                                                                                                                                                                                                                                  |         |                     |                        |                                                 |                                                                                                                                     |  |  |  |  |
| Environment                                        | Only minor and to<br>construction       | emporary dur                                                                                                                                                                                                                        | ring    | Social              |                        | No impacts on any existing assets or structures |                                                                                                                                     |  |  |  |  |
| Involuntary<br>resettlement                        | The site is locate<br>No land acquisiti |                                                                                                                                                                                                                                     |         | Indigeno<br>Peoples | ous                    | None of IP lives in this village                |                                                                                                                                     |  |  |  |  |
| E & S Category                                     |                                         | (Some n                                                                                                                                                                                                                             | ninor   | -                   | EGORY B<br>es due to t | he civil wo                                     | rk only)                                                                                                                            |  |  |  |  |
| Reconnaissance vis                                 | its and public con                      | sultation me                                                                                                                                                                                                                        | eeting  |                     |                        |                                                 |                                                                                                                                     |  |  |  |  |
|                                                    | Date                                    | No. of                                                                                                                                                                                                                              | partic  | ipants              | No. of<br>wome<br>n    |                                                 | No. of APs                                                                                                                          |  |  |  |  |
| Reconnaissance visit                               | 03-Apr-2024                             |                                                                                                                                                                                                                                     | 5       |                     | 1                      |                                                 | n.a.                                                                                                                                |  |  |  |  |
| 2 <sup>nd</sup> meeting                            | 24-Apr-2024                             |                                                                                                                                                                                                                                     | 37      |                     | 21                     |                                                 | n.a.                                                                                                                                |  |  |  |  |
| Preparation of ESM                                 |                                         |                                                                                                                                                                                                                                     |         |                     |                        |                                                 |                                                                                                                                     |  |  |  |  |
| Data af                                            | 1 <sup>st</sup> Draft                   | R                                                                                                                                                                                                                                   | evised  | ł                   | Fi                     | nal                                             |                                                                                                                                     |  |  |  |  |
| Date of<br>preparation                             | 29-May-24                               | 10                                                                                                                                                                                                                                  | )-Jun-2 | 4                   |                        |                                                 |                                                                                                                                     |  |  |  |  |
| Date of comment                                    | 04-Jun-24                               |                                                                                                                                                                                                                                     |         |                     |                        |                                                 |                                                                                                                                     |  |  |  |  |
| Name of<br>subproject                              | Prey Kroal Com                          | nunity Pond S                                                                                                                                                                                                                       | Subpro  | ject                |                        |                                                 |                                                                                                                                     |  |  |  |  |