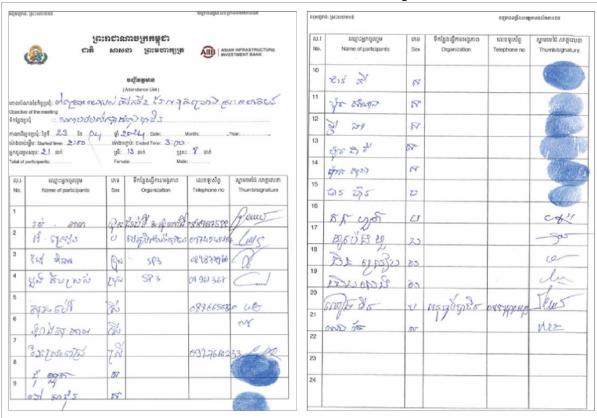

**NOTE** In this report, "\$" refers to US dollars.

|                                                    | -                                       |                                                                                                                                                                                                                                     |         |                     |                        |                                                 |                                                                                                                                     |  |  |  |  |
|----------------------------------------------------|-----------------------------------------|-------------------------------------------------------------------------------------------------------------------------------------------------------------------------------------------------------------------------------------|---------|---------------------|------------------------|-------------------------------------------------|-------------------------------------------------------------------------------------------------------------------------------------|--|--|--|--|
| Name of<br>subproject                              | Kaoh Thkov Com                          | nmunity Pond                                                                                                                                                                                                                        | I Subp  | roject              |                        |                                                 |                                                                                                                                     |  |  |  |  |
| Province                                           | Kampong<br>Chhnang                      | Districts                                                                                                                                                                                                                           | Cho     | l Kiri              | Commu                  | ne                                              | Kaoh Thkov                                                                                                                          |  |  |  |  |
| Contract No.                                       | NRRPCP/22/NC                            | B/WWA-7 - Part of Lot 1 Ref. No.                                                                                                                                                                                                    |         |                     |                        |                                                 | 23-AIIB-0402-CP001                                                                                                                  |  |  |  |  |
| Description                                        | commune. The p                          | The proposed community pond is located in the public land of Kaoh Thkov village, Kaoh Thkov commune. The proposed subproject has water surface area of 8,640 m <sup>2</sup> with the designed dimension of 108m x 80m and 4m depth. |         |                     |                        |                                                 |                                                                                                                                     |  |  |  |  |
| Existing pond<br>dimensions                        | Top dimension (r<br>Water depth (m):    |                                                                                                                                                                                                                                     |         | Existing area       | pond                   | Water vo                                        | rface area (m <sup>2</sup> ): 8,100.0<br>lume (m <sup>3</sup> ): 16,200.0                                                           |  |  |  |  |
| Proposed pond dimensions                           | Top dimension (<br>Water depth (m)      |                                                                                                                                                                                                                                     |         | Propose<br>area     | d pond                 | Water su                                        | d available (m <sup>2</sup> ): 12,000.0<br>ırface area (m <sup>2</sup> ): 8,640.0<br>ılume <sup>1</sup> (m <sup>3</sup> ): 30,237.5 |  |  |  |  |
| Additional land<br>area required (m <sup>2</sup> ) | No additional lan land and will have    |                                                                                                                                                                                                                                     |         | he rehabilit        | ated pond              | will require s                                  | smaller area than available                                                                                                         |  |  |  |  |
| Land ownership<br>status                           | The site is public                      | land that is g                                                                                                                                                                                                                      | genera  | lly opened a        | access to th           | ne public an                                    | d the community.                                                                                                                    |  |  |  |  |
| Flood risk                                         | This site is locate authority and villa | This site is located in flood-free zone with few days ponding during rainy season as confirmed by authority and villagers during public consultation.                                                                               |         |                     |                        |                                                 |                                                                                                                                     |  |  |  |  |
|                                                    |                                         | No. of vulnerable<br>HHs                                                                                                                                                                                                            |         |                     |                        | 32                                              |                                                                                                                                     |  |  |  |  |
| No. of households<br>in village                    | 1/5                                     |                                                                                                                                                                                                                                     |         | No. of Fl           | Hs                     |                                                 | 32                                                                                                                                  |  |  |  |  |
|                                                    |                                         |                                                                                                                                                                                                                                     |         | No. of ID<br>HHs    | Poor                   |                                                 | 17                                                                                                                                  |  |  |  |  |
| No. of beneficiary<br>households                   | 2                                       | 75                                                                                                                                                                                                                                  |         |                     |                        |                                                 |                                                                                                                                     |  |  |  |  |
| Environment                                        | Only minor and to<br>construction       | emporary dur                                                                                                                                                                                                                        | ring    | Social              |                        | No impacts on any existing assets or structures |                                                                                                                                     |  |  |  |  |
| Involuntary<br>resettlement                        | The site is locate<br>No land acquisiti |                                                                                                                                                                                                                                     |         | Indigeno<br>Peoples | ous                    | None of IP lives in this village                |                                                                                                                                     |  |  |  |  |
| E & S Category                                     |                                         | (Some n                                                                                                                                                                                                                             | ninor   | -                   | EGORY B<br>es due to t | he civil wo                                     | rk only)                                                                                                                            |  |  |  |  |
| Reconnaissance vis                                 | its and public con                      | sultation me                                                                                                                                                                                                                        | eeting  |                     |                        |                                                 |                                                                                                                                     |  |  |  |  |
|                                                    | Date                                    | No. of                                                                                                                                                                                                                              | partic  | ipants              | No. of<br>wome<br>n    |                                                 | No. of APs                                                                                                                          |  |  |  |  |
| Reconnaissance visit                               | 03-Apr-2024                             |                                                                                                                                                                                                                                     | 5       |                     | 1                      |                                                 | n.a.                                                                                                                                |  |  |  |  |
| 2 <sup>nd</sup> meeting                            | 24-Apr-2024                             |                                                                                                                                                                                                                                     | 37      |                     | 21                     |                                                 | n.a.                                                                                                                                |  |  |  |  |
| Preparation of ESM                                 |                                         |                                                                                                                                                                                                                                     |         |                     |                        |                                                 |                                                                                                                                     |  |  |  |  |
| Data af                                            | 1 <sup>st</sup> Draft                   | R                                                                                                                                                                                                                                   | evised  | ł                   | Fi                     | nal                                             |                                                                                                                                     |  |  |  |  |
| Date of<br>preparation                             | 29-May-24                               | 10                                                                                                                                                                                                                                  | )-Jun-2 | 4                   |                        |                                                 |                                                                                                                                     |  |  |  |  |
| Date of comment                                    | 04-Jun-24                               |                                                                                                                                                                                                                                     |         |                     |                        |                                                 |                                                                                                                                     |  |  |  |  |
| Name of<br>subproject                              | Prey Kroal Com                          | nunity Pond S                                                                                                                                                                                                                       | Subpro  | ject                |                        |                                                 |                                                                                                                                     |  |  |  |  |