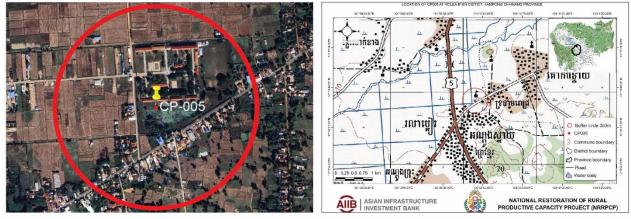

| Name of subproject                              | Spork Reach Co                                                                                                                                                                                                                             | mmunity Pon                                                                                                                           | d Subp   | oroject             |                        |                                                 |                                                                                |  |  |
|-------------------------------------------------|--------------------------------------------------------------------------------------------------------------------------------------------------------------------------------------------------------------------------------------------|---------------------------------------------------------------------------------------------------------------------------------------|----------|---------------------|------------------------|-------------------------------------------------|--------------------------------------------------------------------------------|--|--|
| Province                                        | Kampong<br>Chhnang                                                                                                                                                                                                                         | Districts                                                                                                                             | Role     | ea B'ier            | Commu                  | ne                                              | Andoung Snay                                                                   |  |  |
| Contract No.                                    | NRRPCP/22/NC                                                                                                                                                                                                                               | B/WWA-7 - P                                                                                                                           | art of I | Lot 1               | Ref. No.               |                                                 | 23-AIIB-0406-CP005                                                             |  |  |
| Description                                     | The proposed community pond is located in the public land of Spork Reach village, Andoung Snay commune. The proposed community pond has water surface area of 6,050 m <sup>2</sup> with the designed dimension of 110m x 55m and 3m depth. |                                                                                                                                       |          |                     |                        |                                                 |                                                                                |  |  |
| Existing pond dimensions                        | Top dimension (r<br>Water depth (m):                                                                                                                                                                                                       |                                                                                                                                       |          |                     | pond                   |                                                 | rface area (m²): 6,120.0<br>lume (m³): 7,344.0                                 |  |  |
| Proposed pond dimensions                        | Top dimension (<br>Water depth (m)                                                                                                                                                                                                         |                                                                                                                                       |          | Propose<br>area     | d pond                 | Water su                                        | d available (m²): 8,800.0<br>ırface area (m²): 6,050.0<br>ılume (m³): 15,313.2 |  |  |
| Additional land area required (m <sup>2</sup> ) |                                                                                                                                                                                                                                            | No additional land is required since the rehabilitated pond will require smaller area than available land and will have greater depth |          |                     |                        |                                                 |                                                                                |  |  |
| Land ownership status                           | The site is public                                                                                                                                                                                                                         | The site is public land that is generally opened access to the public and the community.                                              |          |                     |                        |                                                 |                                                                                |  |  |
| Flood risk                                      | This site is located in flood-free zone as confirmed by authority and villagers during public consultation.                                                                                                                                |                                                                                                                                       |          |                     |                        |                                                 |                                                                                |  |  |
|                                                 |                                                                                                                                                                                                                                            | No. of vu<br>HHs                                                                                                                      | Inerable |                     | 51                     |                                                 |                                                                                |  |  |
| No. of households<br>in village                 | 286                                                                                                                                                                                                                                        |                                                                                                                                       |          | No. of Fl           | HIS                    |                                                 | 80                                                                             |  |  |
| -                                               |                                                                                                                                                                                                                                            | No. of ID<br>HHs                                                                                                                      | Poor     |                     | 22                     |                                                 |                                                                                |  |  |
| No. of beneficiary households                   | 2                                                                                                                                                                                                                                          | 86                                                                                                                                    |          |                     |                        |                                                 |                                                                                |  |  |
| Environment                                     | Only minor and to construction                                                                                                                                                                                                             | emporary dur                                                                                                                          | ring     | Social              |                        | No impacts on any existing assets or structures |                                                                                |  |  |
| Involuntary<br>resettlement                     | The site is locate<br>No land acquisiti                                                                                                                                                                                                    |                                                                                                                                       |          | Indigeno<br>Peoples | Indigenous<br>Peoples  |                                                 | e of IP lives in this village                                                  |  |  |
| E & S Category                                  |                                                                                                                                                                                                                                            | (Some n                                                                                                                               | ninor    |                     | EGORY B<br>es due to t | he civil wo                                     | rk only)                                                                       |  |  |
| Reconnaissance vis                              | its and public con                                                                                                                                                                                                                         | sultation me                                                                                                                          | eeting   |                     |                        |                                                 |                                                                                |  |  |
|                                                 | Date                                                                                                                                                                                                                                       | No. of                                                                                                                                | partic   | ipants              | No. of<br>wome<br>n    |                                                 | No. of APs                                                                     |  |  |
| Reconnaissance<br>visit                         | 01-Feb-2024                                                                                                                                                                                                                                |                                                                                                                                       | 6        |                     | 1                      |                                                 | n.a.                                                                           |  |  |
| 2 <sup>nd</sup> meeting                         | 23-Apr-2024                                                                                                                                                                                                                                |                                                                                                                                       | 31       |                     | 10                     |                                                 | n.a.                                                                           |  |  |
| Preparation of ESMI                             |                                                                                                                                                                                                                                            |                                                                                                                                       |          |                     |                        |                                                 |                                                                                |  |  |
| Data of                                         | 1 <sup>st</sup> Draft                                                                                                                                                                                                                      | R                                                                                                                                     | evised   | b                   | Fi                     | nal                                             |                                                                                |  |  |
| Date of<br>preparation                          | 29-May-24                                                                                                                                                                                                                                  | 10                                                                                                                                    | )-Jun-2  | 24                  |                        |                                                 |                                                                                |  |  |
| Date of comment                                 | 04-Jun-24                                                                                                                                                                                                                                  |                                                                                                                                       |          |                     |                        |                                                 |                                                                                |  |  |