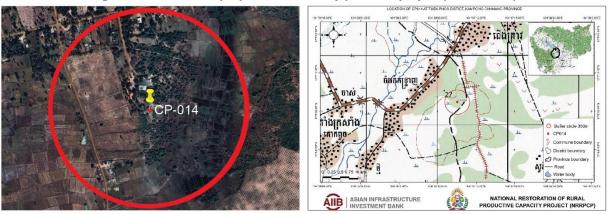

**NOTE** In this report, "\$" refers to US dollars.

|                                                    | -                                       |                                                                                                                                                                                                                                     |         |                     |                        |                                                 |                                                                                                                                     |  |  |  |  |
|----------------------------------------------------|-----------------------------------------|-------------------------------------------------------------------------------------------------------------------------------------------------------------------------------------------------------------------------------------|---------|---------------------|------------------------|-------------------------------------------------|-------------------------------------------------------------------------------------------------------------------------------------|--|--|--|--|
| Name of<br>subproject                              | Kaoh Thkov Com                          | nmunity Pond                                                                                                                                                                                                                        | I Subp  | roject              |                        |                                                 |                                                                                                                                     |  |  |  |  |
| Province                                           | Kampong<br>Chhnang                      | Districts                                                                                                                                                                                                                           | Cho     | l Kiri              | Commu                  | ne                                              | Kaoh Thkov                                                                                                                          |  |  |  |  |
| Contract No.                                       | NRRPCP/22/NC                            | B/WWA-7 - Part of Lot 1 Ref. No.                                                                                                                                                                                                    |         |                     |                        |                                                 | 23-AIIB-0402-CP001                                                                                                                  |  |  |  |  |
| Description                                        | commune. The p                          | The proposed community pond is located in the public land of Kaoh Thkov village, Kaoh Thkov commune. The proposed subproject has water surface area of 8,640 m <sup>2</sup> with the designed dimension of 108m x 80m and 4m depth. |         |                     |                        |                                                 |                                                                                                                                     |  |  |  |  |
| Existing pond<br>dimensions                        | Top dimension (r<br>Water depth (m):    |                                                                                                                                                                                                                                     |         | Existing area       | pond                   | Water vo                                        | rface area (m <sup>2</sup> ): 8,100.0<br>lume (m <sup>3</sup> ): 16,200.0                                                           |  |  |  |  |
| Proposed pond dimensions                           | Top dimension (<br>Water depth (m)      |                                                                                                                                                                                                                                     |         | Propose<br>area     | d pond                 | Water su                                        | d available (m <sup>2</sup> ): 12,000.0<br>ırface area (m <sup>2</sup> ): 8,640.0<br>ılume <sup>1</sup> (m <sup>3</sup> ): 30,237.5 |  |  |  |  |
| Additional land<br>area required (m <sup>2</sup> ) | No additional lan land and will have    |                                                                                                                                                                                                                                     |         | he rehabilit        | ated pond              | will require s                                  | smaller area than available                                                                                                         |  |  |  |  |
| Land ownership<br>status                           | The site is public                      | land that is g                                                                                                                                                                                                                      | genera  | lly opened a        | access to th           | ne public an                                    | d the community.                                                                                                                    |  |  |  |  |
| Flood risk                                         | This site is locate authority and villa | This site is located in flood-free zone with few days ponding during rainy season as confirmed by authority and villagers during public consultation.                                                                               |         |                     |                        |                                                 |                                                                                                                                     |  |  |  |  |
|                                                    |                                         | No. of vulnerable<br>HHs                                                                                                                                                                                                            |         |                     |                        | 32                                              |                                                                                                                                     |  |  |  |  |
| No. of households<br>in village                    | 1/5                                     |                                                                                                                                                                                                                                     |         | No. of Fl           | Hs                     |                                                 | 32                                                                                                                                  |  |  |  |  |
|                                                    |                                         |                                                                                                                                                                                                                                     |         | No. of ID<br>HHs    | Poor                   |                                                 | 17                                                                                                                                  |  |  |  |  |
| No. of beneficiary<br>households                   | 2                                       | 75                                                                                                                                                                                                                                  |         |                     |                        |                                                 |                                                                                                                                     |  |  |  |  |
| Environment                                        | Only minor and to<br>construction       | emporary dur                                                                                                                                                                                                                        | ring    | Social              |                        | No impacts on any existing assets or structures |                                                                                                                                     |  |  |  |  |
| Involuntary<br>resettlement                        | The site is locate<br>No land acquisiti |                                                                                                                                                                                                                                     |         | Indigeno<br>Peoples | ous                    | None of IP lives in this village                |                                                                                                                                     |  |  |  |  |
| E & S Category                                     |                                         | (Some n                                                                                                                                                                                                                             | ninor   | -                   | EGORY B<br>es due to t | he civil wo                                     | rk only)                                                                                                                            |  |  |  |  |
| Reconnaissance vis                                 | its and public con                      | sultation me                                                                                                                                                                                                                        | eeting  |                     |                        |                                                 |                                                                                                                                     |  |  |  |  |
|                                                    | Date                                    | No. of                                                                                                                                                                                                                              | partic  | ipants              | No. of<br>wome<br>n    |                                                 | No. of APs                                                                                                                          |  |  |  |  |
| Reconnaissance visit                               | 03-Apr-2024                             |                                                                                                                                                                                                                                     | 5       |                     | 1                      |                                                 | n.a.                                                                                                                                |  |  |  |  |
| 2 <sup>nd</sup> meeting                            | 24-Apr-2024                             |                                                                                                                                                                                                                                     | 37      |                     | 21                     |                                                 | n.a.                                                                                                                                |  |  |  |  |
| Preparation of ESM                                 |                                         |                                                                                                                                                                                                                                     |         |                     |                        |                                                 |                                                                                                                                     |  |  |  |  |
| Data af                                            | 1 <sup>st</sup> Draft                   | R                                                                                                                                                                                                                                   | evised  | ł                   | Fi                     | nal                                             |                                                                                                                                     |  |  |  |  |
| Date of<br>preparation                             | 29-May-24                               | 10                                                                                                                                                                                                                                  | )-Jun-2 | 4                   |                        |                                                 |                                                                                                                                     |  |  |  |  |
| Date of comment                                    | 04-Jun-24                               |                                                                                                                                                                                                                                     |         |                     |                        |                                                 |                                                                                                                                     |  |  |  |  |
| Name of<br>subproject                              | Prey Kroal Com                          | nunity Pond S                                                                                                                                                                                                                       | Subpro  | ject                |                        |                                                 |                                                                                                                                     |  |  |  |  |

# SUMMARY OF EXISTING COMMUNITY POND SUB-PROJECTS

<sup>1</sup> Proposed surface water area (of pond) is the result of Width x Length; The pond is considered as Truncated Pyramid (Frustum of a Pyramid) and the volume is calculated by:  $V = \frac{1}{3}h(A_1 + A_2 + \sqrt{A_1A_2})$  where: (V) is the volume of the truncated pyramid;(h) is the height of the truncated pyramid.