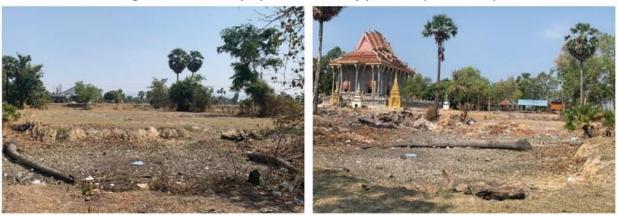

# SUMMARY OF EXISTING COMMUNITY POND SUB-PROJECTS

<sup>1</sup> Proposed surface water area (of pond) is the result of Width x Length; The pond is considered as Truncated Pyramid (Frustum of a Pyramid) and the volume is calculated by:  $V = \frac{1}{3}h(A_1 + A_2 + \sqrt{A_1A_2})$  where: (V) is the volume of the truncated pyramid;(h) is the height of the truncated pyramid.