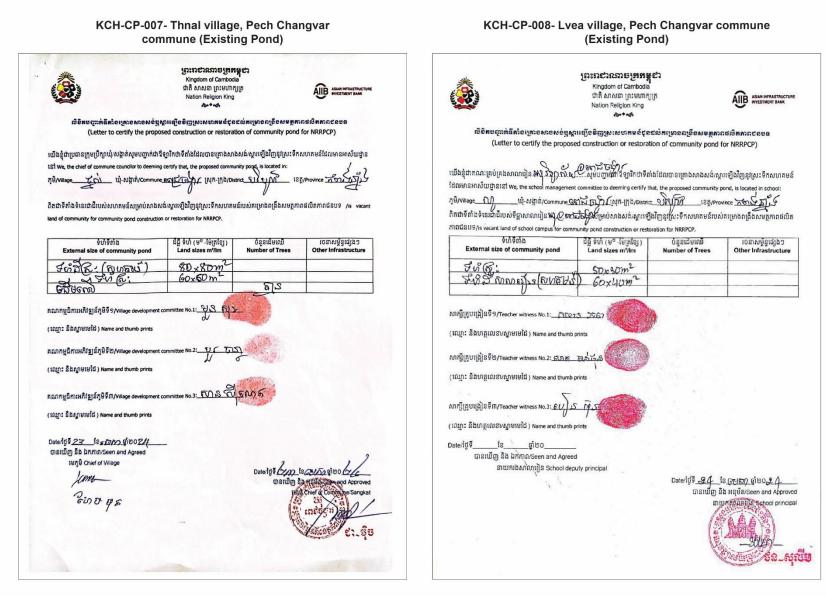

| Name of subproject                              | Thnal Communit                                                                                                                                                                                                                       | y Pond Subp                                                                                                                           | roject                   |                     |                          |                                                 |                                                                                                                           |  |  |
|-------------------------------------------------|--------------------------------------------------------------------------------------------------------------------------------------------------------------------------------------------------------------------------------------|---------------------------------------------------------------------------------------------------------------------------------------|--------------------------|---------------------|--------------------------|-------------------------------------------------|---------------------------------------------------------------------------------------------------------------------------|--|--|
| Province                                        | Kampong<br>Chhnang                                                                                                                                                                                                                   | Districts                                                                                                                             | Bari                     | bour                | Commune                  | )                                               | Pech Changvar                                                                                                             |  |  |
| Contract No.                                    | NRRPCP/22/NC                                                                                                                                                                                                                         | B/WWA-7 - P                                                                                                                           | art of                   | Lot 1               | Ref. No.                 |                                                 | 23-AIIB-0401-CP007                                                                                                        |  |  |
| Description                                     | The proposed community pond is located in the public land of Thnal village, Pech Changvar commune. The proposed community pond has water surface area of 3,600 m <sup>2</sup> with the designed dimension of 60m x 60m and 4m depth. |                                                                                                                                       |                          |                     |                          |                                                 |                                                                                                                           |  |  |
| Existing pond dimensions                        | Top dimension (r<br>Water depth (m):                                                                                                                                                                                                 | n): 62 x 60<br>0.5                                                                                                                    |                          | Existing            | pond area                |                                                 | surface area (m²): 3,720.0<br>volume (m³): 1,860.0                                                                        |  |  |
| Proposed pond dimensions                        | Top dimension (<br>Water depth (m)                                                                                                                                                                                                   |                                                                                                                                       |                          | Propose<br>area     | d pond                   | Water                                           | and available (m <sup>2</sup> ): 6,400.0<br>surface area (m <sup>2</sup> ): 3,600.0<br>volume (m <sup>3</sup> ): 11,712.0 |  |  |
| Additional land area required (m <sup>2</sup> ) |                                                                                                                                                                                                                                      | No additional land is required since the rehabilitated pond will require smaller area than available land and will have greater depth |                          |                     |                          |                                                 |                                                                                                                           |  |  |
| Land ownership status                           | The site is public                                                                                                                                                                                                                   | The site is public land that is generally opened access to the public and the community.                                              |                          |                     |                          |                                                 |                                                                                                                           |  |  |
| Flood risk                                      | This site is located in flood-free zone as confirmed by authority and villagers during public consultation.                                                                                                                          |                                                                                                                                       |                          |                     |                          |                                                 |                                                                                                                           |  |  |
|                                                 |                                                                                                                                                                                                                                      | No. of vu<br>HHs                                                                                                                      | No. of vulnerable<br>HHs |                     | 35                       |                                                 |                                                                                                                           |  |  |
| No. of households<br>in village                 | 112                                                                                                                                                                                                                                  |                                                                                                                                       |                          | No. of Fl           | HHs                      |                                                 | 30                                                                                                                        |  |  |
| -                                               |                                                                                                                                                                                                                                      | No. of ID                                                                                                                             | Poor HHs                 |                     | 6                        |                                                 |                                                                                                                           |  |  |
| No. of beneficiary households                   | 1                                                                                                                                                                                                                                    | 12                                                                                                                                    |                          |                     |                          |                                                 |                                                                                                                           |  |  |
| Environment                                     | Only minor and to construction                                                                                                                                                                                                       | emporary dur                                                                                                                          | ing                      | Social              |                          | No impacts on any existing assets or structures |                                                                                                                           |  |  |
| Involuntary<br>resettlement                     | The site is locate<br>No land acquisiti                                                                                                                                                                                              |                                                                                                                                       |                          | Indigeno<br>Peoples | ous                      | Non                                             | e of IP lives in this village                                                                                             |  |  |
| E & S Category                                  |                                                                                                                                                                                                                                      | (Some n                                                                                                                               | ninor                    |                     | EGORY B<br>es due to the | e civil wo                                      | rk only)                                                                                                                  |  |  |
| Reconnaissance vis                              | its and public con                                                                                                                                                                                                                   | sultation me                                                                                                                          | eting                    |                     |                          |                                                 |                                                                                                                           |  |  |
|                                                 | Date                                                                                                                                                                                                                                 | No. of                                                                                                                                | partic                   | ipants              | No. of<br>women          |                                                 | No. of APs                                                                                                                |  |  |
| Reconnaissance<br>visit                         | 30-Jan-2024                                                                                                                                                                                                                          |                                                                                                                                       | 9                        |                     | 2                        |                                                 | n.a.                                                                                                                      |  |  |
| 2 <sup>nd</sup> meeting                         | 23-Apr-2024                                                                                                                                                                                                                          |                                                                                                                                       | 28                       |                     | 17                       |                                                 | n.a.                                                                                                                      |  |  |
| Preparation of ESMI                             |                                                                                                                                                                                                                                      |                                                                                                                                       |                          |                     |                          |                                                 |                                                                                                                           |  |  |
|                                                 | 1 <sup>st</sup> Draft                                                                                                                                                                                                                | R                                                                                                                                     | evise                    | b                   | Fina                     | al                                              |                                                                                                                           |  |  |
| Date of<br>preparation                          | 29-May-24                                                                                                                                                                                                                            | 10                                                                                                                                    | -Jun-2                   | 24                  |                          |                                                 |                                                                                                                           |  |  |
| Date of comment                                 | 04-Jun-24                                                                                                                                                                                                                            |                                                                                                                                       |                          |                     |                          |                                                 |                                                                                                                           |  |  |