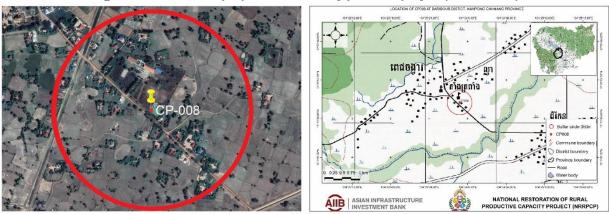

ooding because it is not connected to any physical water bodies. The existing pond was originally excavated in 2011. It has never been excavated again since then. Currently, the pond is primarily used by the villagers in Lvea village for their daily needs. Most people rely on concrete ring wells.

72. The constructed pond will cover a total area of  $1,650 \text{ m}^2$  (55 m x 30 m) with a depth of 4.0 meters and an estimated water volume of  $4,262.6 \text{ m}^3$ . The inlet pipe culvert with diameter of 0.6 m will be installed for the proposed subproject. With the rehabilitation of pond, the community hopes to increase the capacity of reserve water storage for emergency usages, secure a reliable clean water source for human consumption and daily needs especially during the dry season.



#### Figure 31: Location of proposed community pond subproject (KCH-CP008)

Figure 14: Photo of proposed community pond site (KCH-CP008)



73. Assuming each family has an average quota of up to 4.5 m<sup>3</sup> per month per household for domestic, the estimated 198 beneficiary households will require about 891 m<sup>3</sup> per month, and this can be more than satisfied during the four to five-month period of dry season given the pond capacity of 4,262.6 m<sup>3</sup>. The remaining water in the pond reservoir can be used for other purposes, including irrigation of home gardens and livestock raising. The community pond will provide a supplementary water source within the village for

general use but will not be suitable for drinking water without boiling and/or filtering.

## b. Commu