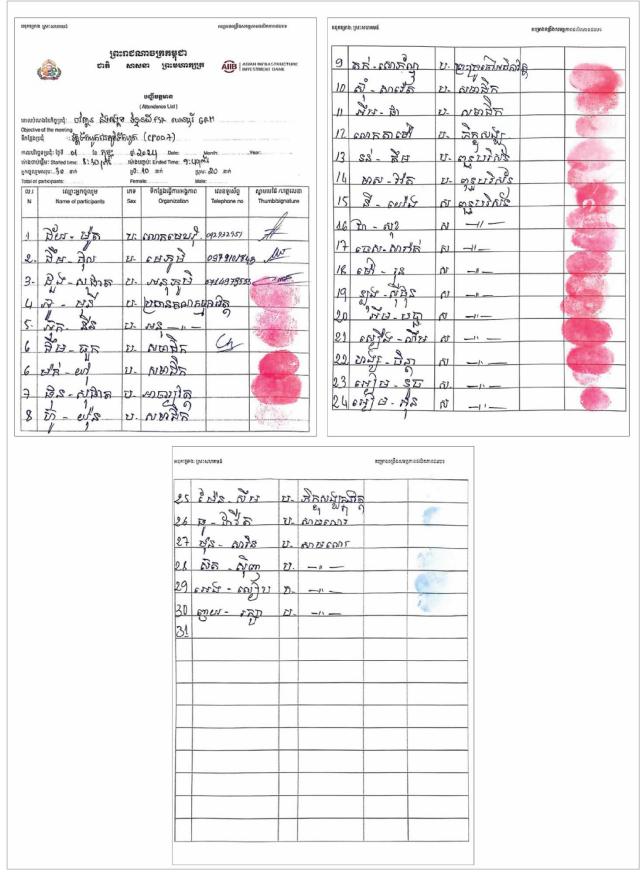

**NOTE** In this report, "\$" refers to US dollars.

|                                                    | -                                       |                                                                                                                                                                                                                                     |         |                     |                        |                                                 |                                                                                                                                     |  |  |  |  |
|----------------------------------------------------|-----------------------------------------|-------------------------------------------------------------------------------------------------------------------------------------------------------------------------------------------------------------------------------------|---------|---------------------|------------------------|-------------------------------------------------|-------------------------------------------------------------------------------------------------------------------------------------|--|--|--|--|
| Name of<br>subproject                              | Kaoh Thkov Com                          | nmunity Pond                                                                                                                                                                                                                        | I Subp  | roject              |                        |                                                 |                                                                                                                                     |  |  |  |  |
| Province                                           | Kampong<br>Chhnang                      | Districts                                                                                                                                                                                                                           | Cho     | l Kiri              | Commu                  | ne                                              | Kaoh Thkov                                                                                                                          |  |  |  |  |
| Contract No.                                       | NRRPCP/22/NC                            | B/WWA-7 - Part of Lot 1 Ref. No.                                                                                                                                                                                                    |         |                     |                        |                                                 | 23-AIIB-0402-CP001                                                                                                                  |  |  |  |  |
| Description                                        | commune. The p                          | The proposed community pond is located in the public land of Kaoh Thkov village, Kaoh Thkov commune. The proposed subproject has water surface area of 8,640 m <sup>2</sup> with the designed dimension of 108m x 80m and 4m depth. |         |                     |                        |                                                 |                                                                                                                                     |  |  |  |  |
| Existing pond<br>dimensions                        | Top dimension (r<br>Water depth (m):    |                                                                                                                                                                                                                                     |         | Existing area       | pond                   | Water vo                                        | rface area (m <sup>2</sup> ): 8,100.0<br>lume (m <sup>3</sup> ): 16,200.0                                                           |  |  |  |  |
| Proposed pond dimensions                           | Top dimension (<br>Water depth (m)      |                                                                                                                                                                                                                                     |         | Propose<br>area     | d pond                 | Water su                                        | d available (m <sup>2</sup> ): 12,000.0<br>ırface area (m <sup>2</sup> ): 8,640.0<br>ılume <sup>1</sup> (m <sup>3</sup> ): 30,237.5 |  |  |  |  |
| Additional land<br>area required (m <sup>2</sup> ) | No additional lan land and will have    |                                                                                                                                                                                                                                     |         | he rehabilit        | ated pond              | will require s                                  | smaller area than available                                                                                                         |  |  |  |  |
| Land ownership<br>status                           | The site is public                      | land that is g                                                                                                                                                                                                                      | genera  | lly opened a        | access to th           | ne public an                                    | d the community.                                                                                                                    |  |  |  |  |
| Flood risk                                         | This site is locate authority and villa | This site is located in flood-free zone with few days ponding during rainy season as confirmed by authority and villagers during public consultation.                                                                               |         |                     |                        |                                                 |                                                                                                                                     |  |  |  |  |
|                                                    |                                         | No. of vulnerable<br>HHs                                                                                                                                                                                                            |         |                     |                        | 32                                              |                                                                                                                                     |  |  |  |  |
| No. of households<br>in village                    | 1/5                                     |                                                                                                                                                                                                                                     |         | No. of Fl           | Hs                     |                                                 | 32                                                                                                                                  |  |  |  |  |
|                                                    |                                         |                                                                                                                                                                                                                                     |         | No. of ID<br>HHs    | Poor                   |                                                 | 17                                                                                                                                  |  |  |  |  |
| No. of beneficiary<br>households                   | 2                                       | 75                                                                                                                                                                                                                                  |         |                     |                        |                                                 |                                                                                                                                     |  |  |  |  |
| Environment                                        | Only minor and to<br>construction       | emporary dur                                                                                                                                                                                                                        | ring    | Social              |                        | No impacts on any existing assets or structures |                                                                                                                                     |  |  |  |  |
| Involuntary<br>resettlement                        | The site is locate<br>No land acquisiti |                                                                                                                                                                                                                                     |         | Indigeno<br>Peoples | ous                    | None of IP lives in this village                |                                                                                                                                     |  |  |  |  |
| E & S Category                                     |                                         | (Some n                                                                                                                                                                                                                             | ninor   | -                   | EGORY B<br>es due to t | he civil wo                                     | rk only)                                                                                                                            |  |  |  |  |
| Reconnaissance vis                                 | its and public con                      | sultation me                                                                                                                                                                                                                        | eeting  |                     |                        |                                                 |                                                                                                                                     |  |  |  |  |
|                                                    | Date                                    | No. of                                                                                                                                                                                                                              | partic  | ipants              | No. of<br>wome<br>n    |                                                 | No. of APs                                                                                                                          |  |  |  |  |
| Reconnaissance visit                               | 03-Apr-2024                             |                                                                                                                                                                                                                                     | 5       |                     | 1                      |                                                 | n.a.                                                                                                                                |  |  |  |  |
| 2 <sup>nd</sup> meeting                            | 24-Apr-2024                             |                                                                                                                                                                                                                                     | 37      |                     | 21                     |                                                 | n.a.                                                                                                                                |  |  |  |  |
| Preparation of ESM                                 |                                         |                                                                                                                                                                                                                                     |         |                     |                        |                                                 |                                                                                                                                     |  |  |  |  |
| Data af                                            | 1 <sup>st</sup> Draft                   | R                                                                                                                                                                                                                                   | evised  | ł                   | Fi                     | nal                                             |                                                                                                                                     |  |  |  |  |
| Date of<br>preparation                             | 29-May-24                               | 10                                                                                                                                                                                                                                  | )-Jun-2 | 4                   |                        |                                                 |                                                                                                                                     |  |  |  |  |
| Date of comment                                    | 04-Jun-24                               |                                                                                                                                                                                                                                     |         |                     |                        |                                                 |                                                                                                                                     |  |  |  |  |
| Name of<br>subproject                              | Prey Kroal Com                          | nunity Pond S                                                                                                                                                                                                                       | Subpro  | ject                |                        |                                                 |                                                                                                                                     |  |  |  |  |