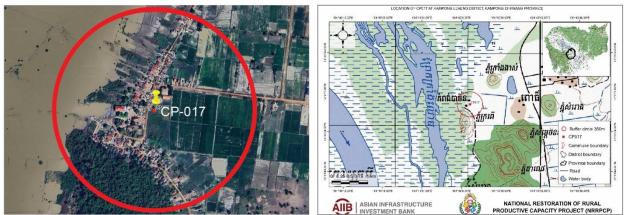

# SUMMARY OF EXISTING COMMUNITY POND SUB-PROJECTS

<sup>1</sup> Proposed surface water area (of pond) is the result of Width x Length; The pond is considered as Truncated Pyramid (Frustum of a Pyramid) and the volume is calculated by:  $V = \frac{1}{3}h(A_1 + A_2 + \sqrt{A_1A_2})$  where: (V) is the volume of the truncated pyramid;(h) is the height of the truncated pyramid.