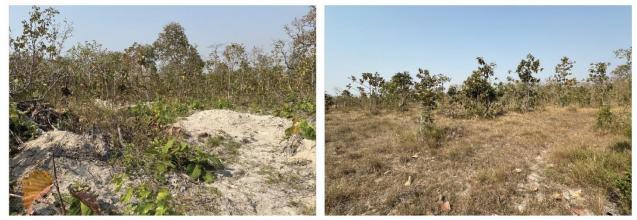

# SUMMARY OF EXISTING COMMUNITY POND SUB-PROJECTS

<sup>1</sup> Proposed surface water area (of pond) is the result of Width x Length; The pond is considered as Truncated Pyramid (Frustum of a Pyramid) and the volume is calculated by:  $V = \frac{1}{3}h(A_1 + A_2 + \sqrt{A_1A_2})$  where: (V) is the volume of the truncated pyramid;(h) is the height of the truncated pyramid.