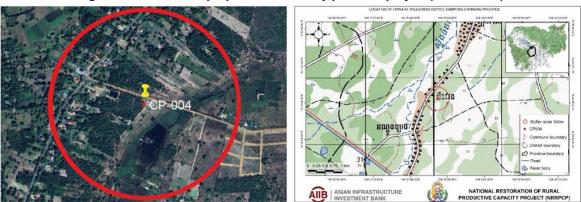

**NOTE** In this report, "\$" refers to US dollars.

|                                                    | -                                       |                                                                                                                                                                                                                                     |         |                     |                        |                                                 |                                                                                                                                     |  |  |  |  |
|----------------------------------------------------|-----------------------------------------|-------------------------------------------------------------------------------------------------------------------------------------------------------------------------------------------------------------------------------------|---------|---------------------|------------------------|-------------------------------------------------|-------------------------------------------------------------------------------------------------------------------------------------|--|--|--|--|
| Name of<br>subproject                              | Kaoh Thkov Com                          | nmunity Pond                                                                                                                                                                                                                        | I Subp  | roject              |                        |                                                 |                                                                                                                                     |  |  |  |  |
| Province                                           | Kampong<br>Chhnang                      | Districts                                                                                                                                                                                                                           | Cho     | l Kiri              | Commu                  | ne                                              | Kaoh Thkov                                                                                                                          |  |  |  |  |
| Contract No.                                       | NRRPCP/22/NC                            | B/WWA-7 - Part of Lot 1 Ref. No.                                                                                                                                                                                                    |         |                     |                        |                                                 | 23-AIIB-0402-CP001                                                                                                                  |  |  |  |  |
| Description                                        | commune. The p                          | The proposed community pond is located in the public land of Kaoh Thkov village, Kaoh Thkov commune. The proposed subproject has water surface area of 8,640 m <sup>2</sup> with the designed dimension of 108m x 80m and 4m depth. |         |                     |                        |                                                 |                                                                                                                                     |  |  |  |  |
| Existing pond<br>dimensions                        | Top dimension (r<br>Water depth (m):    |                                                                                                                                                                                                                                     |         | Existing area       | pond                   | Water vo                                        | rface area (m <sup>2</sup> ): 8,100.0<br>lume (m <sup>3</sup> ): 16,200.0                                                           |  |  |  |  |
| Proposed pond dimensions                           | Top dimension (<br>Water depth (m)      |                                                                                                                                                                                                                                     |         | Propose<br>area     | d pond                 | Water su                                        | d available (m <sup>2</sup> ): 12,000.0<br>ırface area (m <sup>2</sup> ): 8,640.0<br>ılume <sup>1</sup> (m <sup>3</sup> ): 30,237.5 |  |  |  |  |
| Additional land<br>area required (m <sup>2</sup> ) | No additional lan land and will have    |                                                                                                                                                                                                                                     |         | he rehabilit        | ated pond              | will require s                                  | smaller area than available                                                                                                         |  |  |  |  |
| Land ownership<br>status                           | The site is public                      | land that is g                                                                                                                                                                                                                      | genera  | lly opened a        | access to th           | ne public an                                    | d the community.                                                                                                                    |  |  |  |  |
| Flood risk                                         | This site is locate authority and villa | This site is located in flood-free zone with few days ponding during rainy season as confirmed by authority and villagers during public consultation.                                                                               |         |                     |                        |                                                 |                                                                                                                                     |  |  |  |  |
|                                                    |                                         | No. of vulnerable<br>HHs                                                                                                                                                                                                            |         |                     |                        | 32                                              |                                                                                                                                     |  |  |  |  |
| No. of households<br>in village                    | 1/5                                     |                                                                                                                                                                                                                                     |         | No. of Fl           | Hs                     |                                                 | 32                                                                                                                                  |  |  |  |  |
|                                                    |                                         |                                                                                                                                                                                                                                     |         | No. of ID<br>HHs    | Poor                   |                                                 | 17                                                                                                                                  |  |  |  |  |
| No. of beneficiary<br>households                   | 2                                       | 75                                                                                                                                                                                                                                  |         |                     |                        |                                                 |                                                                                                                                     |  |  |  |  |
| Environment                                        | Only minor and to<br>construction       | emporary dur                                                                                                                                                                                                                        | ring    | Social              |                        | No impacts on any existing assets or structures |                                                                                                                                     |  |  |  |  |
| Involuntary<br>resettlement                        | The site is locate<br>No land acquisiti |                                                                                                                                                                                                                                     |         | Indigeno<br>Peoples | ous                    | None of IP lives in this village                |                                                                                                                                     |  |  |  |  |
| E & S Category                                     |                                         | (Some n                                                                                                                                                                                                                             | ninor   | -                   | EGORY B<br>es due to t | he civil wo                                     | rk only)                                                                                                                            |  |  |  |  |
| Reconnaissance vis                                 | its and public con                      | sultation me                                                                                                                                                                                                                        | eeting  |                     |                        |                                                 |                                                                                                                                     |  |  |  |  |
|                                                    | Date                                    | No. of                                                                                                                                                                                                                              | partic  | ipants              | No. of<br>wome<br>n    |                                                 | No. of APs                                                                                                                          |  |  |  |  |
| Reconnaissance visit                               | 03-Apr-2024                             |                                                                                                                                                                                                                                     | 5       |                     | 1                      |                                                 | n.a.                                                                                                                                |  |  |  |  |
| 2 <sup>nd</sup> meeting                            | 24-Apr-2024                             |                                                                                                                                                                                                                                     | 37      |                     | 21                     |                                                 | n.a.                                                                                                                                |  |  |  |  |
| Preparation of ESM                                 |                                         |                                                                                                                                                                                                                                     |         |                     |                        |                                                 |                                                                                                                                     |  |  |  |  |
| Data af                                            | 1 <sup>st</sup> Draft                   | R                                                                                                                                                                                                                                   | evised  | ł                   | Fi                     | nal                                             |                                                                                                                                     |  |  |  |  |
| Date of<br>preparation                             | 29-May-24                               | 10                                                                                                                                                                                                                                  | )-Jun-2 | 4                   |                        |                                                 |                                                                                                                                     |  |  |  |  |
| Date of comment                                    | 04-Jun-24                               |                                                                                                                                                                                                                                     |         |                     |                        |                                                 |                                                                                                                                     |  |  |  |  |
| Name of<br>subproject                              | Prey Kroal Com                          | nunity Pond S                                                                                                                                                                                                                       | Subpro  | ject                |                        |                                                 |                                                                                                                                     |  |  |  |  |