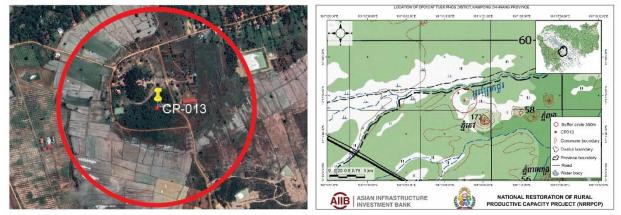

# SUMMARY OF EXISTING COMMUNITY POND SUB-PROJECTS

<sup>1</sup> Proposed surface water area (of pond) is the result of Width x Length; The pond is considered as Truncated Pyramid (Frustum of a Pyramid) and the volume is calculated by:  $V = \frac{1}{3}h(A_1 + A_2 + \sqrt{A_1A_2})$  where: (V) is the volume of the truncated pyramid;(h) is the height of the truncated pyramid.