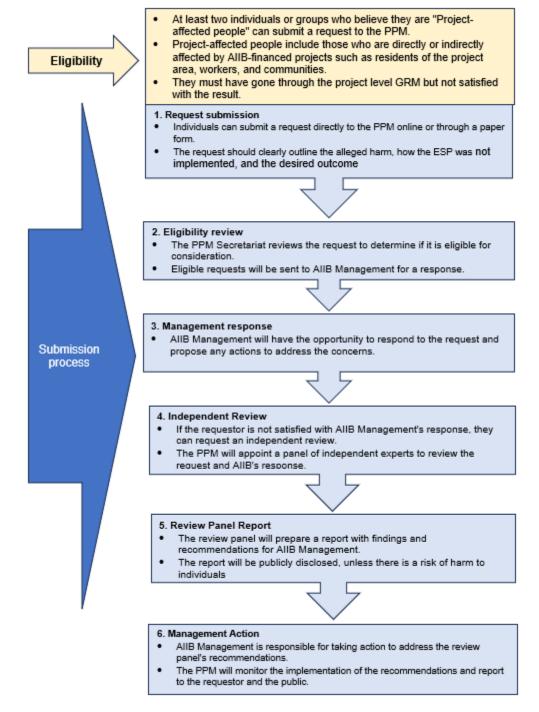

has established the Project-Affected People's Mechanism (PPM). This independent and impartial grievance redress mechanism empowers individuals and communities potentially impacted by AIIB-financed projects to voice their concerns.

260. The PPM serves as a vital platform for individuals and communities directly or indirectly affected by such projects, including residents, workers, and indigenous communities. It offers a clear avenue for addressing grievances arising from any perceived or potential non-compliance with the AIIB's Environmental and Social Policy (ESP). This includes situations where individuals have been denied access to information or meaningful consultation regarding a project, or where they are dissatisfied with the outcomes of project-level grievance redress mechanisms.



261. By providing a transparent and accessible platform for addressing concerns, the AIIB PPM demonstrates the Bank's commitment to accountability and its dedication to ensuring that its projects contribute positively to the lives of affected communities while adhering to the highest environmental and social standards. This commitment fosters trust and collaboration between the AIIB, project stakeholders, and impacted communities, ultimately contributing to the successful implementation of sustainable infrastructure projects across Asia and beyond.

262. The AIIB PPM can be accessed through the AIIB website where there are instructions provided on how to lodge a complaint including an on-line application form.

263. How We Assist You - Project-Affected People's Mechanism (aiib.org)

Mana