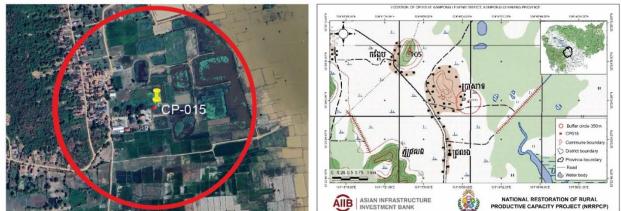

**NOTE** In this report, "\$" refers to US dollars.

|                                                    | -                                       |                                                                                                                                                                                                                                     |         |                     |                        |                                                 |                                                                                                                                     |  |  |  |  |
|----------------------------------------------------|-----------------------------------------|-------------------------------------------------------------------------------------------------------------------------------------------------------------------------------------------------------------------------------------|---------|---------------------|------------------------|-------------------------------------------------|-------------------------------------------------------------------------------------------------------------------------------------|--|--|--|--|
| Name of<br>subproject                              | Kaoh Thkov Com                          | nmunity Pond                                                                                                                                                                                                                        | I Subp  | roject              |                        |                                                 |                                                                                                                                     |  |  |  |  |
| Province                                           | Kampong<br>Chhnang                      | Districts                                                                                                                                                                                                                           | Cho     | l Kiri              | Commu                  | ne                                              | Kaoh Thkov                                                                                                                          |  |  |  |  |
| Contract No.                                       | NRRPCP/22/NC                            | B/WWA-7 - Part of Lot 1 Ref. No.                                                                                                                                                                                                    |         |                     |                        |                                                 | 23-AIIB-0402-CP001                                                                                                                  |  |  |  |  |
| Description                                        | commune. The p                          | The proposed community pond is located in the public land of Kaoh Thkov village, Kaoh Thkov commune. The proposed subproject has water surface area of 8,640 m <sup>2</sup> with the designed dimension of 108m x 80m and 4m depth. |         |                     |                        |                                                 |                                                                                                                                     |  |  |  |  |
| Existing pond<br>dimensions                        | Top dimension (r<br>Water depth (m):    |                                                                                                                                                                                                                                     |         | Existing area       | pond                   | Water vo                                        | rface area (m <sup>2</sup> ): 8,100.0<br>lume (m <sup>3</sup> ): 16,200.0                                                           |  |  |  |  |
| Proposed pond dimensions                           | Top dimension (<br>Water depth (m)      |                                                                                                                                                                                                                                     |         | Propose<br>area     | d pond                 | Water su                                        | d available (m <sup>2</sup> ): 12,000.0<br>ırface area (m <sup>2</sup> ): 8,640.0<br>ılume <sup>1</sup> (m <sup>3</sup> ): 30,237.5 |  |  |  |  |
| Additional land<br>area required (m <sup>2</sup> ) | No additional lan land and will have    |                                                                                                                                                                                                                                     |         | he rehabilit        | ated pond              | will require s                                  | smaller area than available                                                                                                         |  |  |  |  |
| Land ownership<br>status                           | The site is public                      | land that is g                                                                                                                                                                                                                      | genera  | lly opened a        | access to th           | ne public an                                    | d the community.                                                                                                                    |  |  |  |  |
| Flood risk                                         | This site is locate authority and villa | This site is located in flood-free zone with few days ponding during rainy season as confirmed by authority and villagers during public consultation.                                                                               |         |                     |                        |                                                 |                                                                                                                                     |  |  |  |  |
|                                                    |                                         | No. of vulnerable<br>HHs                                                                                                                                                                                                            |         |                     |                        | 32                                              |                                                                                                                                     |  |  |  |  |
| No. of households<br>in village                    | 1/5                                     |                                                                                                                                                                                                                                     |         | No. of Fl           | Hs                     |                                                 | 32                                                                                                                                  |  |  |  |  |
|                                                    |                                         |                                                                                                                                                                                                                                     |         | No. of ID<br>HHs    | Poor                   |                                                 | 17                                                                                                                                  |  |  |  |  |
| No. of beneficiary<br>households                   | 2                                       | 75                                                                                                                                                                                                                                  |         |                     |                        |                                                 |                                                                                                                                     |  |  |  |  |
| Environment                                        | Only minor and to<br>construction       | emporary dur                                                                                                                                                                                                                        | ring    | Social              |                        | No impacts on any existing assets or structures |                                                                                                                                     |  |  |  |  |
| Involuntary<br>resettlement                        | The site is locate<br>No land acquisiti |                                                                                                                                                                                                                                     |         | Indigeno<br>Peoples | ous                    | None of IP lives in this village                |                                                                                                                                     |  |  |  |  |
| E & S Category                                     |                                         | (Some n                                                                                                                                                                                                                             | ninor   | -                   | EGORY B<br>es due to t | he civil wo                                     | rk only)                                                                                                                            |  |  |  |  |
| Reconnaissance vis                                 | its and public con                      | sultation me                                                                                                                                                                                                                        | eeting  |                     |                        |                                                 |                                                                                                                                     |  |  |  |  |
|                                                    | Date                                    | No. of                                                                                                                                                                                                                              | partic  | ipants              | No. of<br>wome<br>n    |                                                 | No. of APs                                                                                                                          |  |  |  |  |
| Reconnaissance visit                               | 03-Apr-2024                             |                                                                                                                                                                                                                                     | 5       |                     | 1                      |                                                 | n.a.                                                                                                                                |  |  |  |  |
| 2 <sup>nd</sup> meeting                            | 24-Apr-2024                             |                                                                                                                                                                                                                                     | 37      |                     | 21                     |                                                 | n.a.                                                                                                                                |  |  |  |  |
| Preparation of ESM                                 |                                         |                                                                                                                                                                                                                                     |         |                     |                        |                                                 |                                                                                                                                     |  |  |  |  |
| Data af                                            | 1 <sup>st</sup> Draft                   | R                                                                                                                                                                                                                                   | evised  | ł                   | Fi                     | nal                                             |                                                                                                                                     |  |  |  |  |
| Date of<br>preparation                             | 29-May-24                               | 10                                                                                                                                                                                                                                  | )-Jun-2 | 4                   |                        |                                                 |                                                                                                                                     |  |  |  |  |
| Date of comment                                    | 04-Jun-24                               |                                                                                                                                                                                                                                     |         |                     |                        |                                                 |                                                                                                                                     |  |  |  |  |
| Name of<br>subproject                              | Prey Kroal Com                          | nunity Pond S                                                                                                                                                                                                                       | Subpro  | ject                |                        |                                                 |                                                                                                                                     |  |  |  |  |

# SUMMARY OF EXISTING COMMUNITY POND SUB-PROJECTS

<sup>1</sup> Proposed surface water area (of pond) is the result of Width x Length; The pond is considered as Truncated Pyramid (Frustum of a Pyramid) and the volume is calculated by:  $V = \frac{1}{3}h(A_1 + A_2 + \sqrt{A_1A_2})$  where: (V) is the volume of the truncated pyramid;(h) is the height of the truncated pyramid.