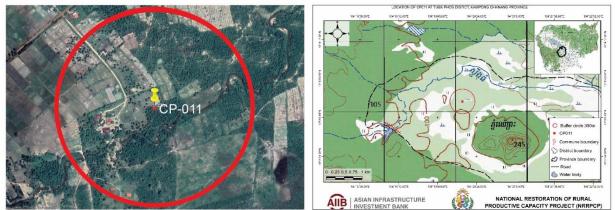

# SUMMARY OF EXISTING COMMUNITY POND SUB-PROJECTS

<sup>1</sup> Proposed surface water area (of pond) is the result of Width x Length; The pond is considered as Truncated Pyramid (Frustum of a Pyramid) and the volume is calculated by:  $V = \frac{1}{3}h(A_1 + A_2 + \sqrt{A_1A_2})$  where: (V) is the volume of the truncated pyramid;(h) is the height of the truncated pyramid.