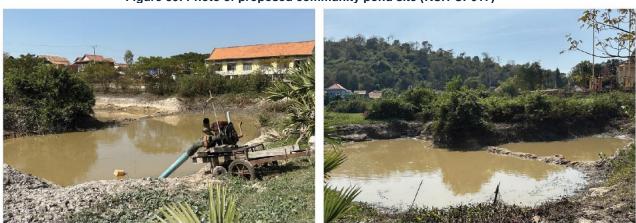

serve water storage for emergency usages, secure a reliable clean water source for human consumption and daily needs especially during the dry season.

122. Assuming each family has an average quota of up to 4.5 m<sup>3</sup> per month per household for domestic, the estimated 174 beneficiary households will require about 783 m<sup>3</sup> per month, and this can be more than satisfied during the four to five-month period of dry season given the pond capacity of 19,265.8 m<sup>3</sup>. The remaining water in the pond reservoir can be used for other purposes, including irrigation of home gardens and livestock raising. The community pond will provide a supplementary water source within the village for general use but will not be suitable for drinking water without boiling and/or filtering.



Figure 80: Photo of proposed community pond site (KCH-CP017)

b. Community pond design and land requirements

123. The community pond will be constructed following the MRD standard design for ordinary community ponds. The slope is fixed at 1:1.50 and the embankments will be constructed 1m height with a base width of four meters and a top width of 1.0 meter. This will remain as an unlined earth pond, but the pond embankments will be stabilized through the use of nature-based solutions and indigenous materials.

124. There are a number of facilities that were proposed to be equipped with this pond. Based on the DED, the standard requirement of this pond is as follows; 1 perimeter fence (including a gate) in order to secure the pond, one set of stairs and one inlet pipe.

125. The land has