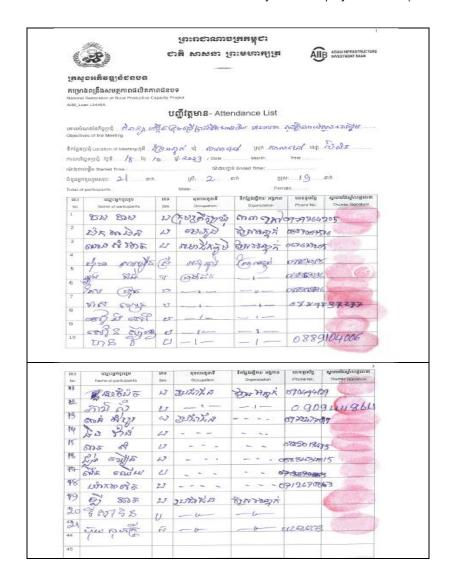

| Name of subproject                      | Ou Chet Pram Cor                                                      | mmunity Po                  | nd Su    | bproject            |                        |                |                                                                                    |
|-----------------------------------------|-----------------------------------------------------------------------|-----------------------------|----------|---------------------|------------------------|----------------|------------------------------------------------------------------------------------|
| Province                                | Pailin                                                                | District                    | Sa       | ala Krau            | Commur                 | пе             | Ou Andoung                                                                         |
| Contract No.                            | NRRPCP/21/NCB/                                                        | WWA-6 - P                   | art of I | _ot 1               | Ref. No.               |                | 21-AIIB-2402-CP002                                                                 |
| Description                             | Chet Pram village,                                                    | Ou Andour                   | ng con   | nmune. Th           | e proposed             | rehabilitate   | school compound, Ou<br>d pond will have a total<br>an area of 5,000 m <sup>2</sup> |
| Existing pond dimensions                | External dimensior<br>Water depth (m): 2                              | ` '                         | 12       | Existing pond ar    |                        |                | face area (m²): 1,302<br>ume (m³): 1,910                                           |
| Proposed pond dimensions                | External dimension<br>- 45<br>Top dimension (m)<br>Water depth (m): 4 | Propos<br>: 100 x 50 pond a |          |                     |                        | Water sur      | area: (m²): 5,850<br>face area (m²): 5,000<br>ume (m³): 16,577                     |
| Additional land area required (m²)      | No additional land a                                                  | area is requ                | ired th  | e designed          | l pond                 |                |                                                                                    |
| Land ownership status                   | The proposed subp                                                     | oroject is loc              | ated in  | n the public        | land in the            | territory of t | he pagoda.                                                                         |
| Flood risk<br>assessment                |                                                                       | Itation meet                | ting wi  | th beneficia        | aries as wel           | l as discussi  | oding/inundation, and<br>on with local authorities it                              |
|                                         | No.<br>vuli                                                           |                             |          |                     | ble HHs                |                | 45                                                                                 |
| No. of households in village            | 20                                                                    | 1                           |          | No. of F            | HHs                    |                | 13                                                                                 |
|                                         |                                                                       |                             |          | No. of<br>Poor Hi   |                        |                | 76                                                                                 |
| No. of beneficiary households           | 20                                                                    | 1                           |          |                     |                        |                |                                                                                    |
| Environment                             | Only minor and te                                                     |                             | ıring    | Social              |                        |                | npacts on any existing<br>ssets or structures                                      |
| Involuntary resettlement                | Subproject is loc<br>land. No land ac<br>required.                    |                             | blic     | Indigene<br>Peoples |                        | None           | of IP lives in this village                                                        |
| E & S Category                          |                                                                       | (Minor                      | distu    |                     | GORY B<br>ue to the ci | ivil work on   | ly)                                                                                |
| Reconnaissance vis                      | its and public cons                                                   | ultation me                 | eting    |                     |                        |                |                                                                                    |
|                                         | Date                                                                  | No. of                      | partic   | ipants              | No. of women           |                | No. of APs                                                                         |
| Reconnaissance visit                    | 19 Oct 23                                                             | 10                          | )        |                     | 2                      |                | -                                                                                  |
| 2 <sup>nd</sup> Consultation<br>meeting | 15 Jan 24                                                             | 24                          |          | 9                   |                        | -              |                                                                                    |
| Preparation of ESM                      |                                                                       |                             |          |                     |                        |                |                                                                                    |
| Date of                                 | 1 <sup>st</sup> Draft                                                 |                             | vised    |                     | Final                  |                |                                                                                    |
| preparation                             | 12 Dec 23                                                             | 24 /                        | Apr 24   |                     |                        |                |                                                                                    |
| Date of comment                         |                                                                       |                             |          |                     |                        |                |                                                                                    |