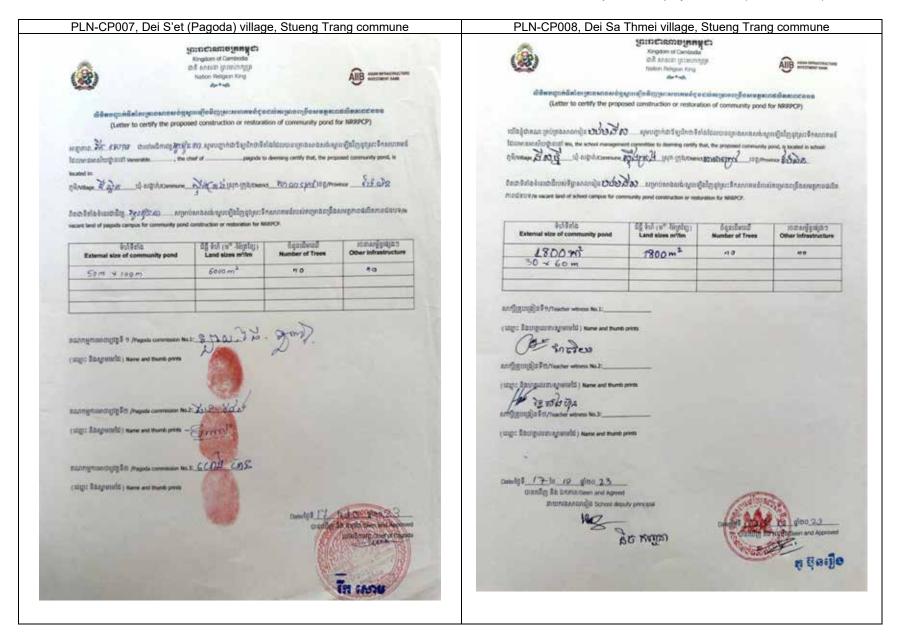

| Name of subproject                      | Ou Dounta Leu                                                                                                                                                                                                                                                                     | Community F        | ond S     | ubproject          |                       |                       |                                                                |  |
|-----------------------------------------|-----------------------------------------------------------------------------------------------------------------------------------------------------------------------------------------------------------------------------------------------------------------------------------|--------------------|-----------|--------------------|-----------------------|-----------------------|----------------------------------------------------------------|--|
| Province                                | Pailin                                                                                                                                                                                                                                                                            | District           | Sala      | a Krau             | Commu                 | пе                    | Stueng Trang                                                   |  |
| Contract No.                            | NRRPCP/21/NC                                                                                                                                                                                                                                                                      | B/WWA-6 - F        | Part of I | Lot 1              | Ref. No.              |                       | 21-AIIB-2402-CP005                                             |  |
| Description                             | The proposed no<br>to the residential<br>land area of 3,00                                                                                                                                                                                                                        | area of Ou [       | Dounta    | Leu villag         | e. The prop           | osed new po           | nunity land and is close<br>ond will cover a total<br>a x 50m. |  |
| Existing pond dimensions                |                                                                                                                                                                                                                                                                                   | Existing pond area |           |                    |                       |                       | -                                                              |  |
| Proposed pond dimensions (DED)          | External dimensi<br>Top dimension (<br>Water depth (m)                                                                                                                                                                                                                            | n): 50 x 50        |           |                    |                       |                       |                                                                |  |
| Additional land area required (m²)      | No additional land                                                                                                                                                                                                                                                                | d area is requ     | uired th  | e designed         | d pond                |                       |                                                                |  |
| Land ownership status                   | The proposed su                                                                                                                                                                                                                                                                   | bproject is lo     | cated ii  | n the public       | c land in the         | territory of t        | he pagoda.                                                     |  |
| Flood risk<br>assessment                | This subproject is not located in a flood risk zone, and it is safe from flooding/inundation, and during public consultation meeting with beneficiaries as well as discussion with local authorities it was confirmed that there has been no flood in this area and its vicinity. |                    |           |                    |                       |                       |                                                                |  |
|                                         | vulr                                                                                                                                                                                                                                                                              |                    |           |                    |                       | No. of vulnerable HHs |                                                                |  |
| No. of households in village            |                                                                                                                                                                                                                                                                                   | 94                 |           | No. of F           |                       |                       | 12                                                             |  |
| C                                       |                                                                                                                                                                                                                                                                                   |                    |           | No. of<br>Poor Hi  |                       |                       | 37                                                             |  |
| No. of beneficiary households           |                                                                                                                                                                                                                                                                                   | 94                 |           |                    |                       |                       |                                                                |  |
| Environment                             | Only minor and cons                                                                                                                                                                                                                                                               | temporary du       | uring     | Social             |                       |                       | npacts on any existing<br>ssets or structures                  |  |
| Involuntary resettlement                | Subproject is land. No land required.                                                                                                                                                                                                                                             |                    |           | Indigen<br>Peoples |                       | No IP                 | lives in this village                                          |  |
| E & S Category                          |                                                                                                                                                                                                                                                                                   | (Mino              | r distu   |                    | GORY B<br>ue to the c | ivil work on          | ly)                                                            |  |
| Reconnaissance vis                      | its and public cor                                                                                                                                                                                                                                                                | nsultation m       | eeting    |                    |                       |                       |                                                                |  |
|                                         | Date                                                                                                                                                                                                                                                                              | No. of p           | oarticij  | pants              | No. of women          |                       | No. of APs                                                     |  |
| Reconnaissance visit                    | 18 Oct 23                                                                                                                                                                                                                                                                         |                    | 22        |                    | 14                    |                       |                                                                |  |
| 2 <sup>nd</sup> Consultation<br>meeting | 17 Jan 24                                                                                                                                                                                                                                                                         |                    | 14        |                    | 8                     |                       |                                                                |  |
| Preparation of ESM                      |                                                                                                                                                                                                                                                                                   |                    |           |                    |                       |                       |                                                                |  |
|                                         | 1 <sup>st</sup> Draft                                                                                                                                                                                                                                                             |                    | Revi      | sed                | Final                 |                       |                                                                |  |
| Date of preparation                     | 12 Dec 23                                                                                                                                                                                                                                                                         |                    | 24 Ap     | r 24               |                       |                       |                                                                |  |
| Date of comment                         |                                                                                                                                                                                                                                                                                   |                    |           |                    |                       |                       |                                                                |  |