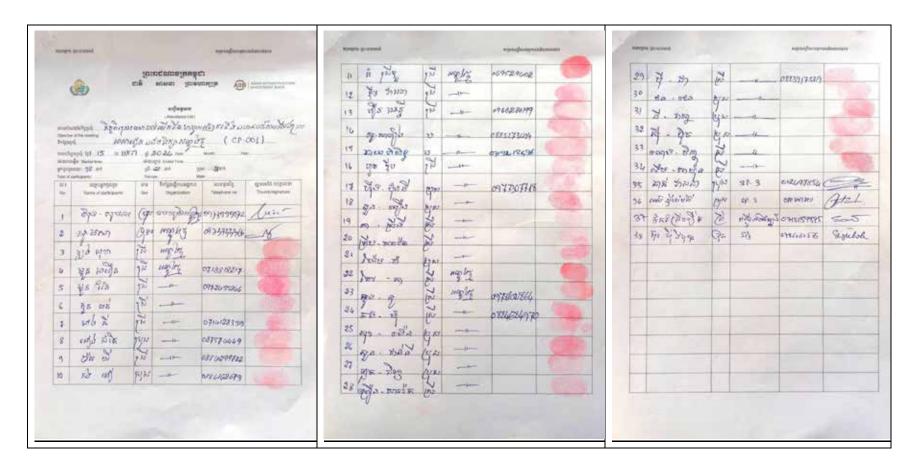

# **SUMMARY OF SUB-PROJECTS**

| Name of subproject                      | Andoung Thmar C                                               | ommunity F                                                                                                                                                                                                                                                                                                                                                                        | ond S                | Subproject                          |                                                   |                                            |                                                                                                          |  |  |
|-----------------------------------------|---------------------------------------------------------------|-----------------------------------------------------------------------------------------------------------------------------------------------------------------------------------------------------------------------------------------------------------------------------------------------------------------------------------------------------------------------------------|----------------------|-------------------------------------|---------------------------------------------------|--------------------------------------------|----------------------------------------------------------------------------------------------------------|--|--|
| Province                                | Pailin                                                        | District                                                                                                                                                                                                                                                                                                                                                                          | Sa                   | ala Krau                            | Commur                                            | ne                                         | Stueng Kach                                                                                              |  |  |
| Contract No.                            | NRRPCP/21/NCB/                                                | PCP/21/NCB/WWA-6 - Part of Lot 1 Ref.                                                                                                                                                                                                                                                                                                                                             |                      |                                     |                                                   |                                            | 21-AIIB-2402-CP001                                                                                       |  |  |
| Description                             | paddy fields and v<br>3,600 m². Actual                        | illage land.<br>land availa<br>ect will be                                                                                                                                                                                                                                                                                                                                        | The pability<br>40 m | oroposed s<br>is 40 m x<br>n x 90 m | subproject o<br>c 90 m and<br>with a dep          | overs a land<br>I the design<br>th of 4 m. | ne surrounding area is<br>d area of approximately<br>n, the dimension of the<br>Other facilities include |  |  |
| Existing pond dimensions                | -                                                             |                                                                                                                                                                                                                                                                                                                                                                                   | Existing pond ar     |                                     |                                                   | -                                          |                                                                                                          |  |  |
| Proposed pond dimensions (DED)          | External dimension<br>Top dimension (m)<br>Water depth (m): 4 | ): 40 x 90 Propose                                                                                                                                                                                                                                                                                                                                                                |                      |                                     |                                                   |                                            | available (m²): 3,600 face area (m²): 3,600 ume (m³): 11,450                                             |  |  |
| Additional land area required (m²)      | covering an area of is no need for ad                         | The proposed subproject for the construction locates within the territory of the school, covering an area of 3,600 m <sup>2</sup> . The proposed subproject belongs to community land. There is no need for additional land for the subproject. No land acquisition is required for this The proposed subproject is the public land that is generally opened access to the public |                      |                                     |                                                   |                                            |                                                                                                          |  |  |
| Land ownership status                   | The proposed sub<br>and the communit                          |                                                                                                                                                                                                                                                                                                                                                                                   | the pu               | ıblic land                          | that is gen                                       | erally opene                               | ed access to the public                                                                                  |  |  |
| Flood risk<br>assessment                |                                                               | ody. This s                                                                                                                                                                                                                                                                                                                                                                       | t located in         | a flood risk                        | -free area and physical<br>< zone and it has been |                                            |                                                                                                          |  |  |
|                                         |                                                               | No. of vulnerable HHs                                                                                                                                                                                                                                                                                                                                                             |                      |                                     |                                                   | 19                                         |                                                                                                          |  |  |
| No. of households in village            | 175                                                           | )                                                                                                                                                                                                                                                                                                                                                                                 |                      |                                     | No. of FHHs                                       |                                            | 8                                                                                                        |  |  |
| . 3                                     |                                                               |                                                                                                                                                                                                                                                                                                                                                                                   |                      | No. of<br>Poor Hi                   |                                                   |                                            | 90                                                                                                       |  |  |
| No. of beneficiary households           | 175                                                           | 5                                                                                                                                                                                                                                                                                                                                                                                 |                      |                                     |                                                   |                                            |                                                                                                          |  |  |
| Environment                             | Only minor and te construction                                | mporary du                                                                                                                                                                                                                                                                                                                                                                        | ıring                | Social                              |                                                   |                                            | ets on any existing<br>structures                                                                        |  |  |
| Involuntary resettlement                | The subproject is lo<br>land. No land<br>required.            |                                                                                                                                                                                                                                                                                                                                                                                   |                      | Indigen<br>Peoples                  |                                                   | No IPs liv                                 | ve in this village                                                                                       |  |  |
| E & S Category                          |                                                               | (Minor                                                                                                                                                                                                                                                                                                                                                                            | distui               |                                     | GORY B<br>ue to the ci                            | vil work on                                | ly)                                                                                                      |  |  |
| Reconnaissance vis                      | its and public cons                                           | ultation me                                                                                                                                                                                                                                                                                                                                                                       | eting                |                                     |                                                   |                                            |                                                                                                          |  |  |
|                                         | Date                                                          | No. of p                                                                                                                                                                                                                                                                                                                                                                          | partici              | ipants                              | No. of women                                      |                                            | No. of APs                                                                                               |  |  |
| Reconnaissance visit                    | 19 Oct 23                                                     |                                                                                                                                                                                                                                                                                                                                                                                   | 25                   |                                     | 18                                                |                                            | -                                                                                                        |  |  |
| 2 <sup>nd</sup> Consultation<br>meeting | 15 Jan 24                                                     | 38                                                                                                                                                                                                                                                                                                                                                                                |                      | 20                                  |                                                   |                                            |                                                                                                          |  |  |
| Preparation of ESM                      |                                                               |                                                                                                                                                                                                                                                                                                                                                                                   |                      |                                     |                                                   |                                            |                                                                                                          |  |  |
|                                         | 1 <sup>st</sup> Draft                                         | Revised                                                                                                                                                                                                                                                                                                                                                                           |                      |                                     | Final                                             |                                            |                                                                                                          |  |  |
| Date of preparation                     | 12 Dec 23                                                     | 24 /                                                                                                                                                                                                                                                                                                                                                                              | Apr 24               |                                     |                                                   |                                            |                                                                                                          |  |  |
| Date of comment                         |                                                               |                                                                                                                                                                                                                                                                                                                                                                                   |                      |                                     |                                                   |                                            |                                                                                                          |  |  |

| Name of subproject                      | Ou Chet Pram Cor                                                      | mmunity Po                  | nd Su    | bproject            |                        |                |                                                                                    |
|-----------------------------------------|-----------------------------------------------------------------------|-----------------------------|----------|---------------------|------------------------|----------------|------------------------------------------------------------------------------------|
| Province                                | Pailin                                                                | District                    | Sa       | ala Krau            | Commur                 | пе             | Ou Andoung                                                                         |
| Contract No.                            | NRRPCP/21/NCB/                                                        | WWA-6 - P                   | art of I | _ot 1               | Ref. No.               |                | 21-AIIB-2402-CP002                                                                 |
| Description                             | Chet Pram village,                                                    | Ou Andour                   | ng con   | nmune. Th           | e proposed             | rehabilitate   | school compound, Ou<br>d pond will have a total<br>an area of 5,000 m <sup>2</sup> |
| Existing pond dimensions                | External dimensior<br>Water depth (m): 2                              | ` '                         | 12       | Existing pond ar    |                        |                | face area (m²): 1,302<br>ume (m³): 1,910                                           |
| Proposed pond dimensions                | External dimension<br>- 45<br>Top dimension (m)<br>Water depth (m): 4 | Propos<br>: 100 x 50 pond a |          |                     |                        | Water sur      | area: (m²): 5,850<br>face area (m²): 5,000<br>ume (m³): 16,577                     |
| Additional land area required (m²)      | No additional land a                                                  | area is requ                | ired th  | e designed          | l pond                 |                |                                                                                    |
| Land ownership status                   | The proposed subp                                                     | oroject is loc              | ated in  | n the public        | land in the            | territory of t | he pagoda.                                                                         |
| Flood risk<br>assessment                |                                                                       | Itation meet                | ting wi  | th beneficia        | aries as wel           | l as discussi  | oding/inundation, and<br>on with local authorities it                              |
|                                         | No.<br>vuli                                                           |                             |          |                     | ble HHs                |                | 45                                                                                 |
| No. of households in village            | 20                                                                    | 1                           |          | No. of F            | HHs                    |                | 13                                                                                 |
|                                         |                                                                       |                             |          | No. of<br>Poor Hi   |                        |                | 76                                                                                 |
| No. of beneficiary households           | 20                                                                    | 1                           |          |                     |                        |                |                                                                                    |
| Environment                             | Only minor and te                                                     |                             | ıring    | Social              |                        |                | npacts on any existing<br>ssets or structures                                      |
| Involuntary resettlement                | Subproject is loc<br>land. No land ac<br>required.                    |                             | blic     | Indigene<br>Peoples |                        | None           | of IP lives in this village                                                        |
| E & S Category                          |                                                                       | (Minor                      | distu    |                     | GORY B<br>ue to the ci | ivil work on   | ly)                                                                                |
| Reconnaissance vis                      | its and public cons                                                   | ultation me                 | eting    |                     |                        |                |                                                                                    |
|                                         | Date                                                                  | No. of                      | partic   | ipants              | No. of women           |                | No. of APs                                                                         |
| Reconnaissance visit                    | 19 Oct 23                                                             | 10                          | )        |                     | 2                      |                | -                                                                                  |
| 2 <sup>nd</sup> Consultation<br>meeting | 15 Jan 24                                                             | 24                          |          | 9                   |                        | -              |                                                                                    |
| Preparation of ESM                      |                                                                       |                             |          |                     |                        |                |                                                                                    |
| Date of                                 | 1 <sup>st</sup> Draft                                                 |                             | vised    |                     | Final                  |                |                                                                                    |
| preparation                             | 12 Dec 23                                                             | 24 /                        | Apr 24   |                     |                        |                |                                                                                    |
| Date of comment                         |                                                                       |                             |          |                     |                        |                |                                                                                    |