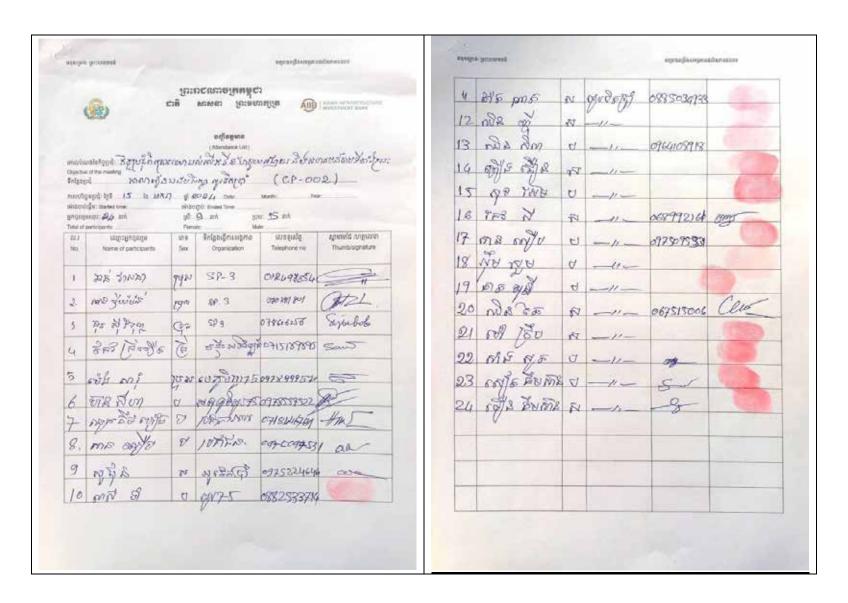

| Name of subproject                      | Ou Chet Pram Cor                                                      | mmunity Po                  | nd Su    | bproject            |                        |                |                                                                                    |
|-----------------------------------------|-----------------------------------------------------------------------|-----------------------------|----------|---------------------|------------------------|----------------|------------------------------------------------------------------------------------|
| Province                                | Pailin                                                                | District                    | Sa       | ala Krau            | Commur                 | пе             | Ou Andoung                                                                         |
| Contract No.                            | NRRPCP/21/NCB/                                                        | WWA-6 - P                   | art of I | _ot 1               | Ref. No.               |                | 21-AIIB-2402-CP002                                                                 |
| Description                             | Chet Pram village,                                                    | Ou Andour                   | ng con   | nmune. Th           | e proposed             | rehabilitate   | school compound, Ou<br>d pond will have a total<br>an area of 5,000 m <sup>2</sup> |
| Existing pond dimensions                | External dimensior<br>Water depth (m): 2                              | ` '                         | 12       | Existing pond ar    |                        |                | face area (m²): 1,302<br>ume (m³): 1,910                                           |
| Proposed pond dimensions                | External dimension<br>- 45<br>Top dimension (m)<br>Water depth (m): 4 | Propos<br>: 100 x 50 pond a |          |                     |                        | Water sur      | area: (m²): 5,850<br>face area (m²): 5,000<br>ume (m³): 16,577                     |
| Additional land area required (m²)      | No additional land a                                                  | area is requ                | ired th  | e designed          | l pond                 |                |                                                                                    |
| Land ownership status                   | The proposed subp                                                     | oroject is loc              | ated in  | n the public        | land in the            | territory of t | he pagoda.                                                                         |
| Flood risk<br>assessment                |                                                                       | Itation meet                | ting wi  | th beneficia        | aries as wel           | l as discussi  | oding/inundation, and<br>on with local authorities it                              |
|                                         | No.<br>vuli                                                           |                             |          |                     | ble HHs                |                | 45                                                                                 |
| No. of households in village            | 20                                                                    | 1                           |          | No. of F            | HHs                    |                | 13                                                                                 |
|                                         |                                                                       |                             |          | No. of<br>Poor Hi   |                        |                | 76                                                                                 |
| No. of beneficiary households           | 20                                                                    | 1                           |          |                     |                        |                |                                                                                    |
| Environment                             | Only minor and te                                                     |                             | ıring    | Social              |                        |                | npacts on any existing<br>ssets or structures                                      |
| Involuntary resettlement                | Subproject is loc<br>land. No land ac<br>required.                    |                             | blic     | Indigene<br>Peoples |                        | None           | of IP lives in this village                                                        |
| E & S Category                          |                                                                       | (Minor                      | distu    |                     | GORY B<br>ue to the ci | ivil work on   | ly)                                                                                |
| Reconnaissance vis                      | its and public cons                                                   | ultation me                 | eting    |                     |                        |                |                                                                                    |
|                                         | Date                                                                  | No. of                      | partic   | ipants              | No. of women           |                | No. of APs                                                                         |
| Reconnaissance visit                    | 19 Oct 23                                                             | 10                          | )        |                     | 2                      |                | -                                                                                  |
| 2 <sup>nd</sup> Consultation<br>meeting | 15 Jan 24                                                             | 24                          |          | 9                   |                        | -              |                                                                                    |
| Preparation of ESM                      |                                                                       |                             |          |                     |                        |                |                                                                                    |
| Date of                                 | 1 <sup>st</sup> Draft                                                 |                             | vised    |                     | Final                  |                |                                                                                    |
| preparation                             | 12 Dec 23                                                             | 24 /                        | Apr 24   |                     |                        |                |                                                                                    |
| Date of comment                         |                                                                       |                             |          |                     |                        |                |                                                                                    |