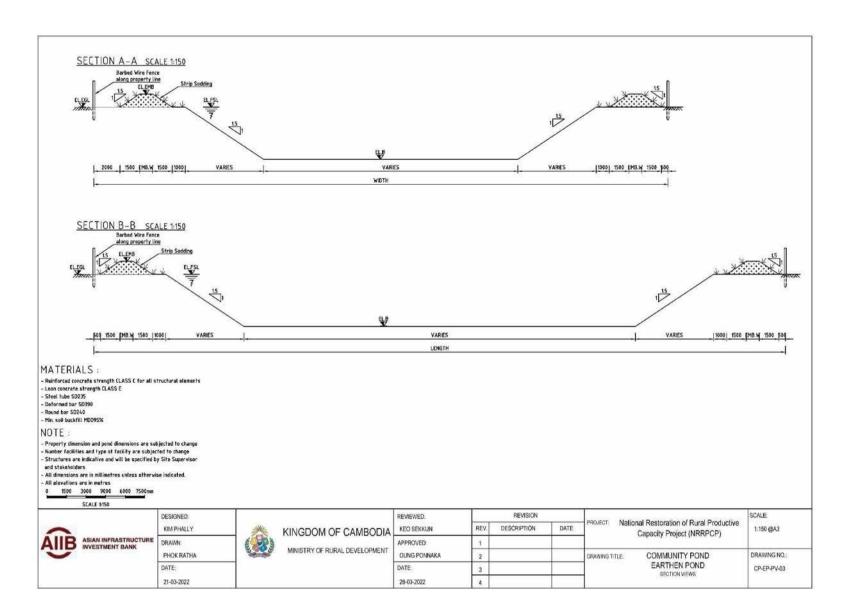

n soil bedrill MD095N NOTE -Property dimension and pond dimensions are subjected to change Number facilities and type of facility are subjected to change Structures are indicative and will be specified by Site Supervisor 1111 5 and all absoluteless - All dissevours are is militrative unless otherwise indicated. All alevations are in natives 9 2000 L222 6000 8000 10000mm SCALE 1266 DESIGNED: REVIEWED: REVISION National Restoration of Rural Productive DESCRIPTION DATE KIM PHALLY REV. 1.200 @43 KEO SEXKUN KINGDOM OF CAMBODIA Capacity Project (NRRPCP) ASIAN INFRASTRUCTURE INVESTMENT BANK MINISTRY OF BURAL DEVELOPMENT PHOX RATHA DUNG PONNAKA COMMUNITY POND CHAMMIS NO: EARTHEN POND DATE DATE 3 CP-EP-PV-01

28-03-2022

21-03-3022

Annex 3: Detailed Engineering Design for Typical Community Ponds





Annex 4: Rapid Environmental and Social Assessment Checklist (PLN province)

|    | Environmental and Social Safeguards                                                                                                                                                                                        | Yes | No       | Andoung Thmar village<br>(PLN - CP001)                                                                                                                      | Ou Chet Pram village<br>(PLN-CP002)                                                      | Thnai Kaeng village<br>(PLN=CP003) |  |  |
|----|--------------------------------------------------------------------------------------------------------------------------------------------------------------------------------