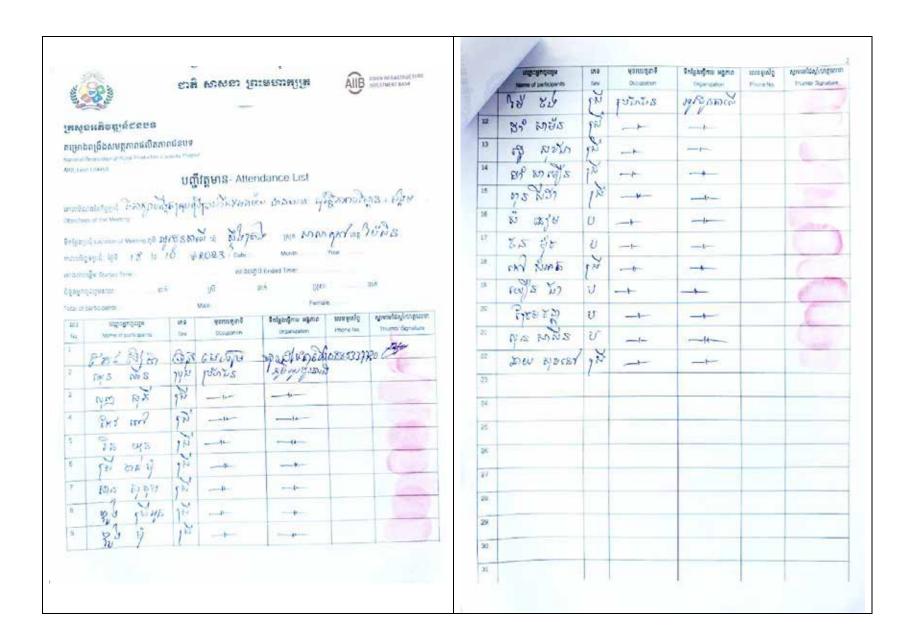

| Name of subproject                      | Thnal Kaeng Co                                                                                                                                                                                                                                                                   | mmunity Por                                           | ıd Sub <sub>l</sub> | project            |                        |                                |                                                         |  |  |  |
|-----------------------------------------|----------------------------------------------------------------------------------------------------------------------------------------------------------------------------------------------------------------------------------------------------------------------------------|-------------------------------------------------------|---------------------|--------------------|------------------------|--------------------------------|---------------------------------------------------------|--|--|--|
| Province                                | Pailin                                                                                                                                                                                                                                                                           | District                                              | Sala                | Krau               | Commur                 | ne                             | Ou Andoung                                              |  |  |  |
| Contract No.                            | NRRPCP/21/NC                                                                                                                                                                                                                                                                     | B/WWA-6 - F                                           | art of l            | _ot 1              | Ref. No.               |                                | 21-AIIB-2402-CP003                                      |  |  |  |
| Description                             | The proposed su<br>Andoung commu<br>dimension of the                                                                                                                                                                                                                             | ine. The prop                                         | osed s              | subproject         | covers a to            | he village, T<br>tal land area | hnal Kaeng village, Ou<br>a of 3,025 m² and the         |  |  |  |
| Existing pond dimensions                | External dimensi<br>Water depth (m):                                                                                                                                                                                                                                             |                                                       | : 17                |                    | Existing<br>pond area  |                                | (m²): 204<br>face area (m²): 204<br>ume (m³): 306       |  |  |  |
| Proposed pond dimensions                | External dimensi<br>Top dimensions<br>Water depth (m):                                                                                                                                                                                                                           | (m): 45 x 45                                          |                     |                    | osed<br>area           | Water sur                      | area: 3,025<br>face area (m²): 2,025<br>ume (m³): 6,132 |  |  |  |
| Additional land area required (m²)      | No additional land                                                                                                                                                                                                                                                               | No additional land area is required the designed pond |                     |                    |                        |                                |                                                         |  |  |  |
| Land ownership status                   | The proposed sub                                                                                                                                                                                                                                                                 | project is loc                                        | ated in             | the public         | land in the            | territory of th                | ne pagoda.                                              |  |  |  |
| Flood risk<br>assessment                | This subproject is not located in a flood risk zone, and it is safe from flooding/inundation, and during public consultation meeting with beneficiaries as well as discussion with local authorities i was confirmed that there has been no flood in this area and its vicinity. |                                                       |                     |                    |                        |                                |                                                         |  |  |  |
|                                         |                                                                                                                                                                                                                                                                                  | No.<br>vuli                                           |                     |                    | ble HHs                |                                | 27                                                      |  |  |  |
| No. of households in village            | 2                                                                                                                                                                                                                                                                                | :59                                                   |                     | No. of F           | No. of FHHs            |                                | 23                                                      |  |  |  |
|                                         |                                                                                                                                                                                                                                                                                  |                                                       |                     | No. of<br>Poor Hi  |                        |                                | 77                                                      |  |  |  |
| No. of beneficiary households           | 2                                                                                                                                                                                                                                                                                | 259                                                   |                     |                    |                        |                                |                                                         |  |  |  |
| Environment                             | Only minor and const                                                                                                                                                                                                                                                             | temporary duruction                                   | uring               | Social             |                        |                                | npacts on any existing<br>ssets or structures           |  |  |  |
| Involuntary<br>resettlement             | The site is locate<br>No land acquisition                                                                                                                                                                                                                                        |                                                       |                     | Indigen<br>Peoples |                        | No IP                          | lives in this village                                   |  |  |  |
| E & S Category                          |                                                                                                                                                                                                                                                                                  | (Minor                                                | distu               |                    | GORY B<br>ue to the ci | vil work on                    | ly)                                                     |  |  |  |
| Reconnaissance vis                      | its and public cor                                                                                                                                                                                                                                                               | sultation m                                           | eeting              |                    |                        |                                |                                                         |  |  |  |
|                                         | Date                                                                                                                                                                                                                                                                             | No. of p                                              | oartici             | oants              | No. of women           |                                | No. of APs                                              |  |  |  |
| Reconnaissance visit                    | 19 Oct 23                                                                                                                                                                                                                                                                        | 28                                                    |                     |                    | 16                     |                                | -                                                       |  |  |  |
| 2 <sup>nd</sup> Consultation<br>meeting | 16 Jan 24                                                                                                                                                                                                                                                                        | 16                                                    |                     |                    | 7                      |                                | -                                                       |  |  |  |
| Preparation of ESM                      |                                                                                                                                                                                                                                                                                  |                                                       |                     |                    |                        |                                |                                                         |  |  |  |
| Date of                                 | 1 <sup>st</sup> Draft                                                                                                                                                                                                                                                            |                                                       | Rev                 | ised               | Final                  |                                |                                                         |  |  |  |
| preparation                             | 12 Dec 23                                                                                                                                                                                                                                                                        | 24 A                                                  | pr 24               |                    |                        |                                |                                                         |  |  |  |
| Date of comment                         |                                                                                                                                                                                                                                                                                  |                                                       |                     |                    |                        |                                |                                                         |  |  |  |