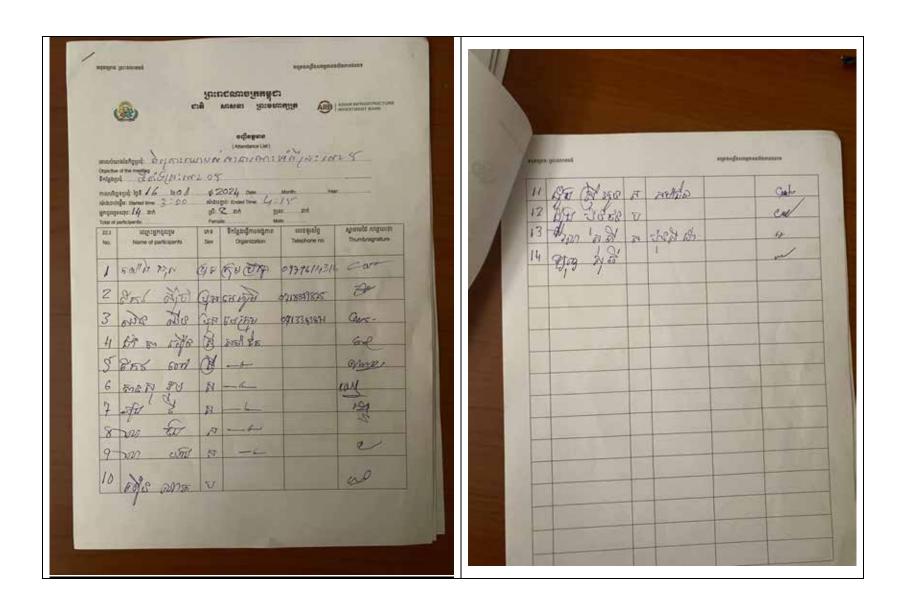

# **SUMMARY OF SUB-PROJECTS**

| Name of subproject                      | Andoung Thmar C                                               | ommunity F                                                                                                                                                                                                                                                                                                                                                                        | ond S                | Subproject                          |                                                   |                                            |                                                                                                          |  |  |
|-----------------------------------------|---------------------------------------------------------------|-----------------------------------------------------------------------------------------------------------------------------------------------------------------------------------------------------------------------------------------------------------------------------------------------------------------------------------------------------------------------------------|----------------------|-------------------------------------|---------------------------------------------------|--------------------------------------------|----------------------------------------------------------------------------------------------------------|--|--|
| Province                                | Pailin                                                        | District                                                                                                                                                                                                                                                                                                                                                                          | Sa                   | ala Krau                            | Commur                                            | ne                                         | Stueng Kach                                                                                              |  |  |
| Contract No.                            | NRRPCP/21/NCB/                                                | PCP/21/NCB/WWA-6 - Part of Lot 1 Ref.                                                                                                                                                                                                                                                                                                                                             |                      |                                     |                                                   |                                            | 21-AIIB-2402-CP001                                                                                       |  |  |
| Description                             | paddy fields and v<br>3,600 m². Actual                        | illage land.<br>land availa<br>ect will be                                                                                                                                                                                                                                                                                                                                        | The pability<br>40 m | oroposed s<br>is 40 m x<br>n x 90 m | subproject o<br>c 90 m and<br>with a dep          | overs a land<br>I the design<br>th of 4 m. | ne surrounding area is<br>d area of approximately<br>n, the dimension of the<br>Other facilities include |  |  |
| Existing pond dimensions                | -                                                             |                                                                                                                                                                                                                                                                                                                                                                                   | Existing pond ar     |                                     |                                                   | -                                          |                                                                                                          |  |  |
| Proposed pond dimensions (DED)          | External dimension<br>Top dimension (m)<br>Water depth (m): 4 | ): 40 x 90 Propose                                                                                                                                                                                                                                                                                                                                                                |                      |                                     |                                                   |                                            | available (m²): 3,600 face area (m²): 3,600 ume (m³): 11,450                                             |  |  |
| Additional land area required (m²)      | covering an area of is no need for ad                         | The proposed subproject for the construction locates within the territory of the school, covering an area of 3,600 m <sup>2</sup> . The proposed subproject belongs to community land. There is no need for additional land for the subproject. No land acquisition is required for this The proposed subproject is the public land that is generally opened access to the public |                      |                                     |                                                   |                                            |                                                                                                          |  |  |
| Land ownership status                   | The proposed sub<br>and the communit                          |                                                                                                                                                                                                                                                                                                                                                                                   | the pu               | ıblic land                          | that is gen                                       | erally opene                               | ed access to the public                                                                                  |  |  |
| Flood risk<br>assessment                |                                                               | ody. This s                                                                                                                                                                                                                                                                                                                                                                       | t located in         | a flood risk                        | -free area and physical<br>< zone and it has been |                                            |                                                                                                          |  |  |
|                                         |                                                               | No. of vulnerable HHs                                                                                                                                                                                                                                                                                                                                                             |                      |                                     |                                                   | 19                                         |                                                                                                          |  |  |
| No. of households in village            | 175                                                           | )                                                                                                                                                                                                                                                                                                                                                                                 |                      |                                     | No. of FHHs                                       |                                            | 8                                                                                                        |  |  |
| . 3                                     |                                                               |                                                                                                                                                                                                                                                                                                                                                                                   |                      | No. of<br>Poor Hi                   |                                                   |                                            | 90                                                                                                       |  |  |
| No. of beneficiary households           | 175                                                           | 5                                                                                                                                                                                                                                                                                                                                                                                 |                      |                                     |                                                   |                                            |                                                                                                          |  |  |
| Environment                             | Only minor and te construction                                | mporary du                                                                                                                                                                                                                                                                                                                                                                        | ıring                | Social                              |                                                   |                                            | ets on any existing<br>structures                                                                        |  |  |
| Involuntary resettlement                | The subproject is lo<br>land. No land<br>required.            |                                                                                                                                                                                                                                                                                                                                                                                   |                      | Indigen<br>Peoples                  |                                                   | No IPs liv                                 | ve in this village                                                                                       |  |  |
| E & S Category                          |                                                               | (Minor                                                                                                                                                                                                                                                                                                                                                                            | distui               |                                     | GORY B<br>ue to the ci                            | vil work on                                | ly)                                                                                                      |  |  |
| Reconnaissance vis                      | its and public cons                                           | ultation me                                                                                                                                                                                                                                                                                                                                                                       | eting                |                                     |                                                   |                                            |                                                                                                          |  |  |
|                                         | Date                                                          | No. of p                                                                                                                                                                                                                                                                                                                                                                          | partici              | ipants                              | No. of women                                      |                                            | No. of APs                                                                                               |  |  |
| Reconnaissance visit                    | 19 Oct 23                                                     |                                                                                                                                                                                                                                                                                                                                                                                   | 25                   |                                     | 18                                                |                                            | -                                                                                                        |  |  |
| 2 <sup>nd</sup> Consultation<br>meeting | 15 Jan 24                                                     | 38                                                                                                                                                                                                                                                                                                                                                                                |                      | 20                                  |                                                   |                                            |                                                                                                          |  |  |
| Preparation of ESM                      |                                                               |                                                                                                                                                                                                                                                                                                                                                                                   |                      |                                     |                                                   |                                            |                                                                                                          |  |  |
|                                         | 1 <sup>st</sup> Draft                                         | Revised                                                                                                                                                                                                                                                                                                                                                                           |                      |                                     | Final                                             |                                            |                                                                                                          |  |  |
| Date of preparation                     | 12 Dec 23                                                     | 24 /                                                                                                                                                                                                                                                                                                                                                                              | Apr 24               |                                     |                                                   |                                            |                                                                                                          |  |  |
| Date of comment                         |                                                               |                                                                                                                                                                                                                                                                                                                                                                                   |                      |                                     |                                                   |                                            |                                                                                                          |  |  |

| Name of subproject                      | Ou Chet Pram Cor                                                      | mmunity Po                  | nd Su    | bproject            |                        |                |                                                                                    |
|-----------------------------------------|-----------------------------------------------------------------------|-----------------------------|----------|---------------------|------------------------|----------------|------------------------------------------------------------------------------------|
| Province                                | Pailin                                                                | District                    | Sa       | ala Krau            | Commur                 | пе             | Ou Andoung                                                                         |
| Contract No.                            | NRRPCP/21/NCB/                                                        | WWA-6 - P                   | art of I | _ot 1               | Ref. No.               |                | 21-AIIB-2402-CP002                                                                 |
| Description                             | Chet Pram village,                                                    | Ou Andour                   | ng con   | nmune. Th           | e proposed             | rehabilitate   | school compound, Ou<br>d pond will have a total<br>an area of 5,000 m <sup>2</sup> |
| Existing pond dimensions                | External dimensior<br>Water depth (m): 2                              | ` '                         | 12       | Existing pond ar    |                        |                | face area (m²): 1,302<br>ume (m³): 1,910                                           |
| Proposed pond dimensions                | External dimension<br>- 45<br>Top dimension (m)<br>Water depth (m): 4 | Propos<br>: 100 x 50 pond a |          |                     |                        | Water sur      | area: (m²): 5,850<br>face area (m²): 5,000<br>ume (m³): 16,577                     |
| Additional land area required (m²)      | No additional land a                                                  | area is requ                | ired th  | e designed          | l pond                 |                |                                                                                    |
| Land ownership status                   | The proposed subp                                                     | oroject is loc              | ated in  | n the public        | land in the            | territory of t | he pagoda.                                                                         |
| Flood risk<br>assessment                |                                                                       | Itation meet                | ting wi  | th beneficia        | aries as wel           | l as discussi  | oding/inundation, and<br>on with local authorities it                              |
|                                         | No.<br>vuli                                                           |                             |          |                     | ble HHs                |                | 45                                                                                 |
| No. of households in village            | 20                                                                    | 1                           |          | No. of F            | HHs                    |                | 13                                                                                 |
|                                         |                                                                       |                             |          | No. of<br>Poor Hi   |                        |                | 76                                                                                 |
| No. of beneficiary households           | 20                                                                    | 1                           |          |                     |                        |                |                                                                                    |
| Environment                             | Only minor and te                                                     |                             | ıring    | Social              |                        |                | npacts on any existing<br>ssets or structures                                      |
| Involuntary resettlement                | Subproject is loc<br>land. No land ac<br>required.                    |                             | blic     | Indigene<br>Peoples |                        | None           | of IP lives in this village                                                        |
| E & S Category                          |                                                                       | (Minor                      | distu    |                     | GORY B<br>ue to the ci | ivil work on   | ly)                                                                                |
| Reconnaissance vis                      | its and public cons                                                   | ultation me                 | eting    |                     |                        |                |                                                                                    |
|                                         | Date                                                                  | No. of                      | partic   | ipants              | No. of women           |                | No. of APs                                                                         |
| Reconnaissance visit                    | 19 Oct 23                                                             | 10                          | )        |                     | 2                      |                | -                                                                                  |
| 2 <sup>nd</sup> Consultation<br>meeting | 15 Jan 24                                                             | 24                          |          | 9                   |                        | -              |                                                                                    |
| Preparation of ESM                      |                                                                       |                             |          |                     |                        |                |                                                                                    |
| Date of                                 | 1 <sup>st</sup> Draft                                                 |                             | vised    |                     | Final                  |                |                                                                                    |
| preparation                             | 12 Dec 23                                                             | 24 /                        | Apr 24   |                     |                        |                |                                                                                    |
| Date of comment                         |                                                                       |                             |          |                     |                        |                |                                                                                    |