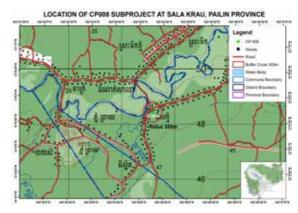

d resettlement impact screening the

subproject is fully compliant and there will be no impact on any households and thus no requirement for the preparation of an RP.

84. The **E&S categorization for this community pond will be Category B** due to minor disturbances during the civil works only.

### 3.8 Dai Sa community pond subproject (PLN-CP008)

- g. Site description for proposed community pond
- 85. This is an existing pond that is located in Dei Sa Thmei village, Stueng Trang commune, Sala Krau district, Pailin province. It is located within the primary school compound that is public land. The proposed pond will have external dimensions of 30 by 60 meters and will occupy a total land area of 1,800 m<sup>2</sup>.

Figure 15: Location of proposed community pond subproject (PLN-008)





86. Assuming each family has an average quota of up to 4.5 cubic meters per month per household for domestic, the estimated 182 beneficiary households will require about 819 cubic meters per month, and this can be satisfied during three to four-months period of dry season given the pond capacity of 3,407 m<sup>3</sup>. The remaining water can be used for other purposes, including irrigation of home gardens and livestock.

Figure 16: Photo of proposed community pond site (PLN-CP008)



- h. Community pond design and land requirements
- 87. The community pond will be constructed following the MRD standard design for ordinary community ponds. The slope is fixed at 1:1.5 and the embankments will be constructed 1 m height with a base width of four meters and a top width of one meter. This wil