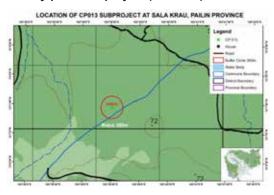

act screening the subproject is fully compliant and there will be no impact on any households and thus no requirement for the preparation of an RP.
- 134. The **E&S categorization for this community pond will be Category B** due to minor disturbances during the civil works only.

#### 3.13 Ou Kanthieng Va community pons subproject (PLN-CP013)

- a. Site description for proposed new community pond
- 135. This is an existing pond that is located in ou Kanthieng Va village, Stueng Trang commune, Sala Krau district, Pailin province. It is located within a military encampment that is on public land. The proposed pond will have external dimensions of 50 by 100 meters and will occupy a total land area of 5,000 m<sup>2</sup>.

Figure 25: Location of proposed community pond subproject (PLN-013)





136. Assuming each family has an average quota of up to 4.5 cubic meters per month per household for domestic, the estimated 207 beneficiary households will require about 931 cubic meters per month, and this can be satisfied during three to four-months period of dry season given the pond capacity of 13,065 m<sup>3</sup>. The remaining water can be used for other purposes, including irrigation of home gardens and livestock.



Figure 26: Photo of proposed community pond site (PLN-CP013)

## b. Community pond design and land requirements

- 137. The community pond will be constructed following the MRD standard design for ordinary community ponds. The slope is fixed at 1:1.5 and the embankments will be constructed 1 m height with a base width of four meters and a top width of one meter. Thi