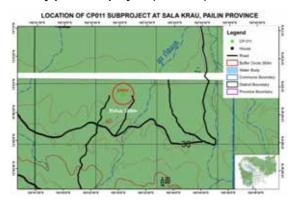

| Name of subproject                      | Ou Chet Pram Cor                                                      | mmunity Po                  | nd Su    | bproject            |                        |                |                                                                                    |
|-----------------------------------------|-----------------------------------------------------------------------|-----------------------------|----------|---------------------|------------------------|----------------|------------------------------------------------------------------------------------|
| Province                                | Pailin                                                                | District                    | Sa       | ala Krau            | Commur                 | пе             | Ou Andoung                                                                         |
| Contract No.                            | NRRPCP/21/NCB/                                                        | WWA-6 - P                   | art of I | _ot 1               | Ref. No.               |                | 21-AIIB-2402-CP002                                                                 |
| Description                             | Chet Pram village,                                                    | Ou Andour                   | ng con   | nmune. Th           | e proposed             | rehabilitate   | school compound, Ou<br>d pond will have a total<br>an area of 5,000 m <sup>2</sup> |
| Existing pond dimensions                | External dimensior<br>Water depth (m): 2                              | ` '                         | 12       | Existing pond ar    |                        |                | face area (m²): 1,302<br>ume (m³): 1,910                                           |
| Proposed pond dimensions                | External dimension<br>- 45<br>Top dimension (m)<br>Water depth (m): 4 | Propos<br>: 100 x 50 pond a |          |                     |                        | Water sur      | area: (m²): 5,850<br>face area (m²): 5,000<br>ume (m³): 16,577                     |
| Additional land area required (m²)      | No additional land a                                                  | area is requ                | ired th  | e designed          | l pond                 |                |                                                                                    |
| Land ownership status                   | The proposed subp                                                     | oroject is loc              | ated in  | n the public        | land in the            | territory of t | he pagoda.                                                                         |
| Flood risk<br>assessment                |                                                                       | Itation meet                | ting wi  | th beneficia        | aries as wel           | l as discussi  | oding/inundation, and<br>on with local authorities it                              |
|                                         | No.<br>vuli                                                           |                             |          |                     | ble HHs                |                | 45                                                                                 |
| No. of households in village            | 20                                                                    | 1                           |          | No. of F            | HHs                    |                | 13                                                                                 |
|                                         |                                                                       |                             |          | No. of<br>Poor Hi   |                        |                | 76                                                                                 |
| No. of beneficiary households           | 20                                                                    | 1                           |          |                     |                        |                |                                                                                    |
| Environment                             | Only minor and te                                                     |                             | ıring    | Social              |                        |                | npacts on any existing<br>ssets or structures                                      |
| Involuntary resettlement                | Subproject is loc<br>land. No land ac<br>required.                    |                             | blic     | Indigene<br>Peoples |                        | None           | of IP lives in this village                                                        |
| E & S Category                          |                                                                       | (Minor                      | distu    |                     | GORY B<br>ue to the ci | ivil work on   | ly)                                                                                |
| Reconnaissance vis                      | its and public cons                                                   | ultation me                 | eting    |                     |                        |                |                                                                                    |
|                                         | Date                                                                  | No. of                      | partic   | ipants              | No. of women           |                | No. of APs                                                                         |
| Reconnaissance visit                    | 19 Oct 23                                                             | 10                          | )        |                     | 2                      |                | -                                                                                  |
| 2 <sup>nd</sup> Consultation<br>meeting | 15 Jan 24                                                             | 24                          |          | 9                   |                        | -              |                                                                                    |
| Preparation of ESM                      |                                                                       |                             |          |                     |                        |                |                                                                                    |
| Date of                                 | 1 <sup>st</sup> Draft                                                 |                             | vised    |                     | Final                  |                |                                                                                    |
| preparation                             | 12 Dec 23                                                             | 24 /                        | Apr 24   |                     |                        |                |                                                                                    |
| Date of comment                         |                                                                       |                             |          |                     |                        |                |                                                                                    |