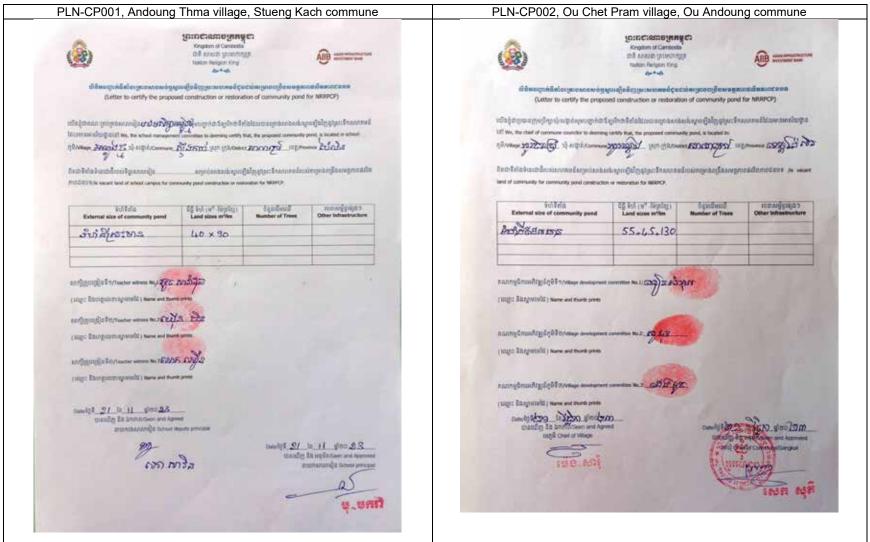

# **SUMMARY OF SUB-PROJECTS**

| Name of subproject                      | Andoung Thmar C                                               | ommunity F                                                                                                                                                                                                                                                                                                                                                                        | ond S                | Subproject                          |                                                   |                                            |                                                                                                          |  |  |
|-----------------------------------------|---------------------------------------------------------------|-----------------------------------------------------------------------------------------------------------------------------------------------------------------------------------------------------------------------------------------------------------------------------------------------------------------------------------------------------------------------------------|----------------------|-------------------------------------|---------------------------------------------------|--------------------------------------------|----------------------------------------------------------------------------------------------------------|--|--|
| Province                                | Pailin                                                        | District                                                                                                                                                                                                                                                                                                                                                                          | Sa                   | ala Krau                            | Commur                                            | ne                                         | Stueng Kach                                                                                              |  |  |
| Contract No.                            | NRRPCP/21/NCB/                                                | PCP/21/NCB/WWA-6 - Part of Lot 1 Ref.                                                                                                                                                                                                                                                                                                                                             |                      |                                     |                                                   |                                            | 21-AIIB-2402-CP001                                                                                       |  |  |
| Description                             | paddy fields and v<br>3,600 m². Actual                        | illage land.<br>land availa<br>ect will be                                                                                                                                                                                                                                                                                                                                        | The pability<br>40 m | oroposed s<br>is 40 m x<br>n x 90 m | subproject o<br>c 90 m and<br>with a dep          | overs a land<br>I the design<br>th of 4 m. | ne surrounding area is<br>d area of approximately<br>n, the dimension of the<br>Other facilities include |  |  |
| Existing pond dimensions                | -                                                             |                                                                                                                                                                                                                                                                                                                                                                                   | Existing pond ar     |                                     |                                                   | -                                          |                                                                                                          |  |  |
| Proposed pond dimensions (DED)          | External dimension<br>Top dimension (m)<br>Water depth (m): 4 | ): 40 x 90 Propose                                                                                                                                                                                                                                                                                                                                                                |                      |                                     |                                                   |                                            | available (m²): 3,600 face area (m²): 3,600 ume (m³): 11,450                                             |  |  |
| Additional land area required (m²)      | covering an area of is no need for ad                         | The proposed subproject for the construction locates within the territory of the school, covering an area of 3,600 m <sup>2</sup> . The proposed subproject belongs to community land. There is no need for additional land for the subproject. No land acquisition is required for this The proposed subproject is the public land that is generally opened access to the public |                      |                                     |                                                   |                                            |                                                                                                          |  |  |
| Land ownership status                   | The proposed sub<br>and the communit                          |                                                                                                                                                                                                                                                                                                                                                                                   | the pu               | ıblic land                          | that is gen                                       | erally opene                               | ed access to the public                                                                                  |  |  |
| Flood risk<br>assessment                |                                                               | ody. This s                                                                                                                                                                                                                                                                                                                                                                       | t located in         | a flood risk                        | -free area and physical<br>< zone and it has been |                                            |                                                                                                          |  |  |
|                                         |                                                               | No. of vulnerable HHs                                                                                                                                                                                                                                                                                                                                                             |                      |                                     |                                                   | 19                                         |                                                                                                          |  |  |
| No. of households in village            | 175                                                           | )                                                                                                                                                                                                                                                                                                                                                                                 |                      |                                     | No. of FHHs                                       |                                            | 8                                                                                                        |  |  |
| . 3                                     |                                                               |                                                                                                                                                                                                                                                                                                                                                                                   |                      | No. of<br>Poor Hi                   |                                                   |                                            | 90                                                                                                       |  |  |
| No. of beneficiary households           | 175                                                           | 5                                                                                                                                                                                                                                                                                                                                                                                 |                      |                                     |                                                   |                                            |                                                                                                          |  |  |
| Environment                             | Only minor and te construction                                | mporary du                                                                                                                                                                                                                                                                                                                                                                        | ıring                | Social                              |                                                   |                                            | ets on any existing<br>structures                                                                        |  |  |
| Involuntary resettlement                | The subproject is lo<br>land. No land<br>required.            |                                                                                                                                                                                                                                                                                                                                                                                   |                      | Indigen<br>Peoples                  |                                                   | No IPs liv                                 | ve in this village                                                                                       |  |  |
| E & S Category                          |                                                               | (Minor                                                                                                                                                                                                                                                                                                                                                                            | distui               |                                     | GORY B<br>ue to the ci                            | vil work on                                | ly)                                                                                                      |  |  |
| Reconnaissance vis                      | its and public cons                                           | ultation me                                                                                                                                                                                                                                                                                                                                                                       | eting                |                                     |                                                   |                                            |                                                                                                          |  |  |
|                                         | Date                                                          | No. of p                                                                                                                                                                                                                                                                                                                                                                          | partici              | ipants                              | No. of women                                      |                                            | No. of APs                                                                                               |  |  |
| Reconnaissance visit                    | 19 Oct 23                                                     |                                                                                                                                                                                                                                                                                                                                                                                   | 25                   |                                     | 18                                                |                                            | -                                                                                                        |  |  |
| 2 <sup>nd</sup> Consultation<br>meeting | 15 Jan 24                                                     | 38                                                                                                                                                                                                                                                                                                                                                                                |                      | 20                                  |                                                   |                                            |                                                                                                          |  |  |
| Preparation of ESM                      |                                                               |                                                                                                                                                                                                                                                                                                                                                                                   |                      |                                     |                                                   |                                            |                                                                                                          |  |  |
|                                         | 1 <sup>st</sup> Draft                                         | Revised                                                                                                                                                                                                                                                                                                                                                                           |                      |                                     | Final                                             |                                            |                                                                                                          |  |  |
| Date of preparation                     | 12 Dec 23                                                     | 24 /                                                                                                                                                                                                                                                                                                                                                                              | Apr 24               |                                     |                                                   |                                            |                                                                                                          |  |  |
| Date of comment                         |                                                               |                                                                                                                                                                                                                                                                                                                                                                                   |                      |                                     |                                                   |                                            |                                                                                                          |  |  |

| Name of subproject                      | Ou Chet Pram Cor                                                      | mmunity Po                  | nd Su    | bproject            |                        |                |                                                                                    |
|-----------------------------------------|-----------------------------------------------------------------------|-----------------------------|----------|---------------------|------------------------|----------------|------------------------------------------------------------------------------------|
| Province                                | Pailin                                                                | District                    | Sa       | ala Krau            | Commur                 | пе             | Ou Andoung                                                                         |
| Contract No.                            | NRRPCP/21/NCB/                                                        | WWA-6 - P                   | art of I | _ot 1               | Ref. No.               |                | 21-AIIB-2402-CP002                                                                 |
| Description                             | Chet Pram village,                                                    | Ou Andour                   | ng con   | nmune. Th           | e proposed             | rehabilitate   | school compound, Ou<br>d pond will have a total<br>an area of 5,000 m <sup>2</sup> |
| Existing pond dimensions                | External dimensior<br>Water depth (m): 2                              | ` '                         | 12       | Existing pond ar    |                        |                | face area (m²): 1,302<br>ume (m³): 1,910                                           |
| Proposed pond dimensions                | External dimension<br>- 45<br>Top dimension (m)<br>Water depth (m): 4 | Propos<br>: 100 x 50 pond a |          |                     |                        | Water sur      | area: (m²): 5,850<br>face area (m²): 5,000<br>ume (m³): 16,577                     |
| Additional land area required (m²)      | No additional land a                                                  | area is requ                | ired th  | e designed          | l pond                 |                |                                                                                    |
| Land ownership status                   | The proposed subp                                                     | oroject is loc              | ated in  | n the public        | land in the            | territory of t | he pagoda.                                                                         |
| Flood risk<br>assessment                |                                                                       | Itation meet                | ting wi  | th beneficia        | aries as wel           | l as discussi  | oding/inundation, and<br>on with local authorities it                              |
|                                         | No.<br>vuli                                                           |                             |          |                     | ble HHs                |                | 45                                                                                 |
| No. of households in village            | 20                                                                    | 1                           |          | No. of F            | HHs                    |                | 13                                                                                 |
|                                         |                                                                       |                             |          | No. of<br>Poor Hi   |                        |                | 76                                                                                 |
| No. of beneficiary households           | 20                                                                    | 1                           |          |                     |                        |                |                                                                                    |
| Environment                             | Only minor and te                                                     |                             | ıring    | Social              |                        |                | npacts on any existing<br>ssets or structures                                      |
| Involuntary resettlement                | Subproject is loc<br>land. No land ac<br>required.                    |                             | blic     | Indigene<br>Peoples |                        | None           | of IP lives in this village                                                        |
| E & S Category                          |                                                                       | (Minor                      | distu    |                     | GORY B<br>ue to the ci | ivil work on   | ly)                                                                                |
| Reconnaissance vis                      | its and public cons                                                   | ultation me                 | eting    |                     |                        |                |                                                                                    |
|                                         | Date                                                                  | No. of                      | partic   | ipants              | No. of women           |                | No. of APs                                                                         |
| Reconnaissance visit                    | 19 Oct 23                                                             | 10                          | )        |                     | 2                      |                | -                                                                                  |
| 2 <sup>nd</sup> Consultation<br>meeting | 15 Jan 24                                                             | 24                          |          | 9                   |                        | -              |                                                                                    |
| Preparation of ESM                      |                                                                       |                             |          |                     |                        |                |                                                                                    |
| Date of                                 | 1 <sup>st</sup> Draft                                                 |                             | vised    |                     | Final                  |                |                                                                                    |
| preparation                             | 12 Dec 23                                                             | 24 /                        | Apr 24   |                     |                        |                |                                                                                    |
| Date of comment                         |                                                                       |                             |          |                     |                        |                |                                                                                    |