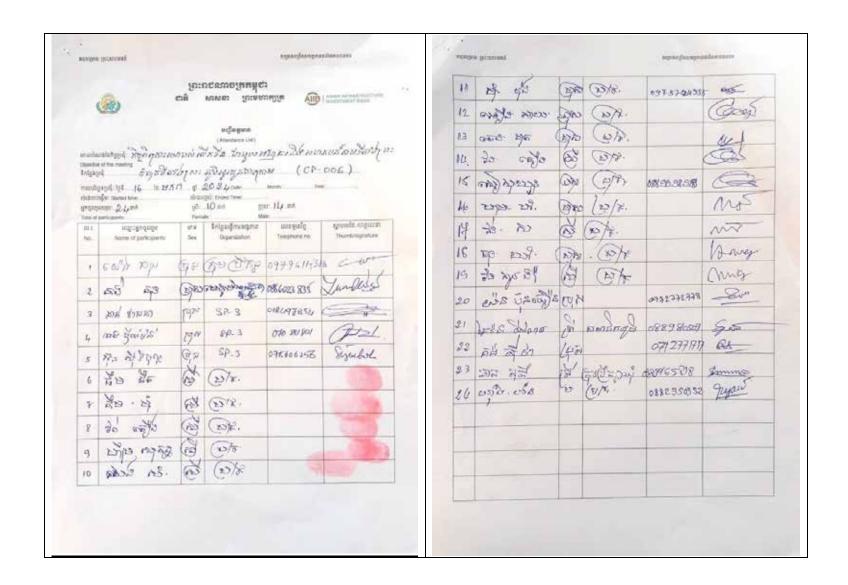

| Name of subproject                      | Thnal Kaeng Co                                                                                                                                                                                                                                                                   | mmunity Por                                           | ıd Sub <sub>l</sub> | project            |                        |                                |                                                         |  |  |  |
|-----------------------------------------|----------------------------------------------------------------------------------------------------------------------------------------------------------------------------------------------------------------------------------------------------------------------------------|-------------------------------------------------------|---------------------|--------------------|------------------------|--------------------------------|---------------------------------------------------------|--|--|--|
| Province                                | Pailin                                                                                                                                                                                                                                                                           | District                                              | Sala                | Krau               | Commur                 | ne                             | Ou Andoung                                              |  |  |  |
| Contract No.                            | NRRPCP/21/NC                                                                                                                                                                                                                                                                     | B/WWA-6 - F                                           | art of l            | _ot 1              | Ref. No.               |                                | 21-AIIB-2402-CP003                                      |  |  |  |
| Description                             | The proposed su<br>Andoung commu<br>dimension of the                                                                                                                                                                                                                             | ine. The prop                                         | osed s              | subproject         | covers a to            | he village, T<br>tal land area | hnal Kaeng village, Ou<br>a of 3,025 m² and the         |  |  |  |
| Existing pond dimensions                | External dimensi<br>Water depth (m):                                                                                                                                                                                                                                             |                                                       | : 17                |                    | Existing<br>pond area  |                                | (m²): 204<br>face area (m²): 204<br>ume (m³): 306       |  |  |  |
| Proposed pond dimensions                | External dimensi<br>Top dimensions<br>Water depth (m):                                                                                                                                                                                                                           | (m): 45 x 45                                          |                     |                    | osed<br>area           | Water sur                      | area: 3,025<br>face area (m²): 2,025<br>ume (m³): 6,132 |  |  |  |
| Additional land area required (m²)      | No additional land                                                                                                                                                                                                                                                               | No additional land area is required the designed pond |                     |                    |                        |                                |                                                         |  |  |  |
| Land ownership status                   | The proposed sub                                                                                                                                                                                                                                                                 | project is loc                                        | ated in             | the public         | land in the            | territory of th                | ne pagoda.                                              |  |  |  |
| Flood risk<br>assessment                | This subproject is not located in a flood risk zone, and it is safe from flooding/inundation, and during public consultation meeting with beneficiaries as well as discussion with local authorities i was confirmed that there has been no flood in this area and its vicinity. |                                                       |                     |                    |                        |                                |                                                         |  |  |  |
|                                         |                                                                                                                                                                                                                                                                                  | No.<br>vuli                                           |                     |                    | ble HHs                |                                | 27                                                      |  |  |  |
| No. of households in village            | 2                                                                                                                                                                                                                                                                                | :59                                                   |                     | No. of F           | No. of FHHs            |                                | 23                                                      |  |  |  |
|                                         |                                                                                                                                                                                                                                                                                  |                                                       |                     | No. of<br>Poor Hi  |                        |                                | 77                                                      |  |  |  |
| No. of beneficiary households           | 2                                                                                                                                                                                                                                                                                | 259                                                   |                     |                    |                        |                                |                                                         |  |  |  |
| Environment                             | Only minor and const                                                                                                                                                                                                                                                             | temporary duruction                                   | uring               | Social             |                        |                                | npacts on any existing<br>ssets or structures           |  |  |  |
| Involuntary<br>resettlement             | The site is locate<br>No land acquisition                                                                                                                                                                                                                                        |                                                       |                     | Indigen<br>Peoples |                        | No IP                          | lives in this village                                   |  |  |  |
| E & S Category                          |                                                                                                                                                                                                                                                                                  | (Minor                                                | distu               |                    | GORY B<br>ue to the ci | vil work on                    | ly)                                                     |  |  |  |
| Reconnaissance vis                      | its and public cor                                                                                                                                                                                                                                                               | sultation m                                           | eeting              |                    |                        |                                |                                                         |  |  |  |
|                                         | Date                                                                                                                                                                                                                                                                             | No. of p                                              | oartici             | oants              | No. of women           |                                | No. of APs                                              |  |  |  |
| Reconnaissance visit                    | 19 Oct 23                                                                                                                                                                                                                                                                        | 28                                                    |                     |                    | 16                     |                                | -                                                       |  |  |  |
| 2 <sup>nd</sup> Consultation<br>meeting | 16 Jan 24                                                                                                                                                                                                                                                                        | 16                                                    |                     |                    | 7                      |                                | -                                                       |  |  |  |
| Preparation of ESM                      |                                                                                                                                                                                                                                                                                  |                                                       |                     |                    |                        |                                |                                                         |  |  |  |
| Date of                                 | 1 <sup>st</sup> Draft                                                                                                                                                                                                                                                            |                                                       | Rev                 | ised               | Final                  |                                |                                                         |  |  |  |
| preparation                             | 12 Dec 23                                                                                                                                                                                                                                                                        | 24 A                                                  | pr 24               |                    |                        |                                |                                                         |  |  |  |
| Date of comment                         |                                                                                                                                                                                                                                                                                  |                                                       |                     |                    |                        |                                |                                                         |  |  |  |

| Name of subproject                      | Koun Damrei Co                                                                                                                                                                                                                                                                    | mmunity Por                                           | nd Sub             | project            |                       |                                                                                                   |                                                                          |  |  |
|-----------------------------------------|-----------------------------------------------------------------------------------------------------------------------------------------------------------------------------------------------------------------------------------------------------------------------------------|-------------------------------------------------------|--------------------|--------------------|-----------------------|---------------------------------------------------------------------------------------------------|--------------------------------------------------------------------------|--|--|
| Province                                | Pailin                                                                                                                                                                                                                                                                            | District                                              | Sa                 | ala Krau           | Commu                 | пе                                                                                                | Stueng Trang                                                             |  |  |
| Contract No.                            | NRRPCP/21/NC                                                                                                                                                                                                                                                                      | B/WWA-6 - F                                           | Part of I          | _ot 1              | Ref. No.              |                                                                                                   | 21-AIIB-2402-CP004                                                       |  |  |
| Description                             | meters from the                                                                                                                                                                                                                                                                   | Buddhist chu<br>ond covers a                          | rch) ar            | nd close to        | the residen           | tial areas of                                                                                     | compound (situated 120<br>Koun Damrei village.<br>ension of the designed |  |  |
| Existing pond dimensions                |                                                                                                                                                                                                                                                                                   | -                                                     | Existing pond area |                    |                       | -                                                                                                 |                                                                          |  |  |
| Proposed pond dimensions (DED)          | External dimensi<br>Top dimension (i<br>Water depth (m)                                                                                                                                                                                                                           | n): 100 x 100                                         | 100 x 100          |                    |                       | Total land available (m²): 14,400<br>Water surface area (m²): 10,000<br>Water volume (m³): 35,392 |                                                                          |  |  |
| Additional land area required (m²)      | No additional land                                                                                                                                                                                                                                                                | No additional land area is required the designed pond |                    |                    |                       |                                                                                                   |                                                                          |  |  |
| Land ownership status                   | The proposed su                                                                                                                                                                                                                                                                   | ıbproject is lo                                       | cated i            | n the publi        | ic land in the        | e territory of                                                                                    | the pagoda.                                                              |  |  |
| Flood risk<br>assessment                | This subproject is not located in a flood risk zone, and it is safe from flooding/inundation, and during public consultation meeting with beneficiaries as well as discussion with local authorities it was confirmed that there has been no flood in this area and its vicinity. |                                                       |                    |                    |                       |                                                                                                   |                                                                          |  |  |
|                                         | No. of households in village                                                                                                                                                                                                                                                      |                                                       |                    |                    | o. of<br>able HHs     |                                                                                                   | 26                                                                       |  |  |
|                                         |                                                                                                                                                                                                                                                                                   |                                                       |                    | No. o              | of FHHs               |                                                                                                   | 39                                                                       |  |  |
|                                         |                                                                                                                                                                                                                                                                                   |                                                       |                    |                    | of ID<br>r HHs        |                                                                                                   | 160                                                                      |  |  |
| No. of beneficiary households           | 2                                                                                                                                                                                                                                                                                 | 97                                                    |                    |                    |                       |                                                                                                   |                                                                          |  |  |
| Environment                             | Only minor and<br>const                                                                                                                                                                                                                                                           | temporary duruction                                   | uring              | Social             |                       |                                                                                                   | npacts on any existing<br>ssets or structures                            |  |  |
| Involuntary resettlement                | Subproject is local<br>land. No land acc<br>required.                                                                                                                                                                                                                             |                                                       | C                  | Indigen<br>Peoples |                       | No IP                                                                                             | lives in this village                                                    |  |  |
| E & S Category                          |                                                                                                                                                                                                                                                                                   | (Minor                                                | r distu            |                    | GORY B<br>ue to the c | ivil work on                                                                                      | ly)                                                                      |  |  |
| Reconnaissance vis                      | sits and public cor                                                                                                                                                                                                                                                               | sultation m                                           | eeting             |                    |                       |                                                                                                   |                                                                          |  |  |
|                                         | Date                                                                                                                                                                                                                                                                              | No. of parti                                          | cipant             | s                  | No. of women          |                                                                                                   | No. of APs                                                               |  |  |
| Reconnaissance visit                    | 19 Oct 23                                                                                                                                                                                                                                                                         | •                                                     | 13                 |                    | 7                     |                                                                                                   | -                                                                        |  |  |
| 2 <sup>nd</sup> Consultation<br>meeting | 16 Jan 24                                                                                                                                                                                                                                                                         |                                                       | 16                 |                    | 4                     |                                                                                                   |                                                                          |  |  |
| Preparation of ESM                      |                                                                                                                                                                                                                                                                                   |                                                       |                    |                    |                       |                                                                                                   |                                                                          |  |  |
|                                         | 1 <sup>st</sup> Draft                                                                                                                                                                                                                                                             |                                                       | Revi               | sed                | Final                 |                                                                                                   |                                                                          |  |  |
| Date of<br>preparation                  | 12 Dec 2                                                                                                                                                                                                                                                                          | 23                                                    | 24 Ap              | r 24               |                       |                                                                                                   |                                                                          |  |  |
| Date of comment                         |                                                                                                                                                                                                                                                                                   |                                                       |                    |                    |                       |                                                                                                   |                                                                          |  |  |