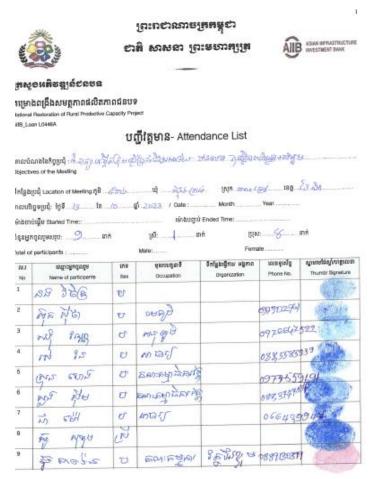

| Name of subproject                      | Thnal Kaeng Co                                                                                                                                                                                                                                                                   | mmunity Por                                           | ıd Sub <sub>l</sub> | project            |                        |                                |                                                         |  |  |  |
|-----------------------------------------|----------------------------------------------------------------------------------------------------------------------------------------------------------------------------------------------------------------------------------------------------------------------------------|-------------------------------------------------------|---------------------|--------------------|------------------------|--------------------------------|---------------------------------------------------------|--|--|--|
| Province                                | Pailin                                                                                                                                                                                                                                                                           | District                                              | Sala                | Krau               | Commur                 | ne                             | Ou Andoung                                              |  |  |  |
| Contract No.                            | NRRPCP/21/NC                                                                                                                                                                                                                                                                     | B/WWA-6 - F                                           | art of l            | _ot 1              | Ref. No.               |                                | 21-AIIB-2402-CP003                                      |  |  |  |
| Description                             | The proposed su<br>Andoung commu<br>dimension of the                                                                                                                                                                                                                             | ine. The prop                                         | osed s              | subproject         | covers a to            | he village, T<br>tal land area | hnal Kaeng village, Ou<br>a of 3,025 m² and the         |  |  |  |
| Existing pond dimensions                | External dimensi<br>Water depth (m):                                                                                                                                                                                                                                             |                                                       | : 17                |                    | Existing<br>pond area  |                                | (m²): 204<br>face area (m²): 204<br>ume (m³): 306       |  |  |  |
| Proposed pond dimensions                | External dimensi<br>Top dimensions<br>Water depth (m):                                                                                                                                                                                                                           | (m): 45 x 45                                          |                     |                    | osed<br>area           | Water sur                      | area: 3,025<br>face area (m²): 2,025<br>ume (m³): 6,132 |  |  |  |
| Additional land area required (m²)      | No additional land                                                                                                                                                                                                                                                               | No additional land area is required the designed pond |                     |                    |                        |                                |                                                         |  |  |  |
| Land ownership status                   | The proposed sub                                                                                                                                                                                                                                                                 | project is loc                                        | ated in             | the public         | land in the            | territory of th                | ne pagoda.                                              |  |  |  |
| Flood risk<br>assessment                | This subproject is not located in a flood risk zone, and it is safe from flooding/inundation, and during public consultation meeting with beneficiaries as well as discussion with local authorities i was confirmed that there has been no flood in this area and its vicinity. |                                                       |                     |                    |                        |                                |                                                         |  |  |  |
|                                         |                                                                                                                                                                                                                                                                                  | No.<br>vuli                                           |                     |                    | ble HHs                |                                | 27                                                      |  |  |  |
| No. of households in village            | 2                                                                                                                                                                                                                                                                                | :59                                                   |                     | No. of F           | No. of FHHs            |                                | 23                                                      |  |  |  |
|                                         |                                                                                                                                                                                                                                                                                  |                                                       |                     | No. of<br>Poor Hi  |                        |                                | 77                                                      |  |  |  |
| No. of beneficiary households           | 2                                                                                                                                                                                                                                                                                | 259                                                   |                     |                    |                        |                                |                                                         |  |  |  |
| Environment                             | Only minor and const                                                                                                                                                                                                                                                             | temporary duruction                                   | uring               | Social             |                        |                                | npacts on any existing<br>ssets or structures           |  |  |  |
| Involuntary<br>resettlement             | The site is locate<br>No land acquisition                                                                                                                                                                                                                                        |                                                       |                     | Indigen<br>Peoples |                        | No IP                          | lives in this village                                   |  |  |  |
| E & S Category                          |                                                                                                                                                                                                                                                                                  | (Minor                                                | distu               |                    | GORY B<br>ue to the ci | vil work on                    | ly)                                                     |  |  |  |
| Reconnaissance vis                      | its and public cor                                                                                                                                                                                                                                                               | sultation m                                           | eeting              |                    |                        |                                |                                                         |  |  |  |
|                                         | Date                                                                                                                                                                                                                                                                             | No. of p                                              | oartici             | oants              | No. of women           |                                | No. of APs                                              |  |  |  |
| Reconnaissance visit                    | 19 Oct 23                                                                                                                                                                                                                                                                        | 28                                                    |                     |                    | 16                     |                                | -                                                       |  |  |  |
| 2 <sup>nd</sup> Consultation<br>meeting | 16 Jan 24                                                                                                                                                                                                                                                                        | 16                                                    |                     |                    | 7                      |                                | -                                                       |  |  |  |
| Preparation of ESM                      |                                                                                                                                                                                                                                                                                  |                                                       |                     |                    |                        |                                |                                                         |  |  |  |
| Date of                                 | 1 <sup>st</sup> Draft                                                                                                                                                                                                                                                            |                                                       | Rev                 | ised               | Final                  |                                |                                                         |  |  |  |
| preparation                             | 12 Dec 23                                                                                                                                                                                                                                                                        | 24 A                                                  | pr 24               |                    |                        |                                |                                                         |  |  |  |
| Date of comment                         |                                                                                                                                                                                                                                                                                  |                                                       |                     |                    |                        |                                |                                                         |  |  |  |