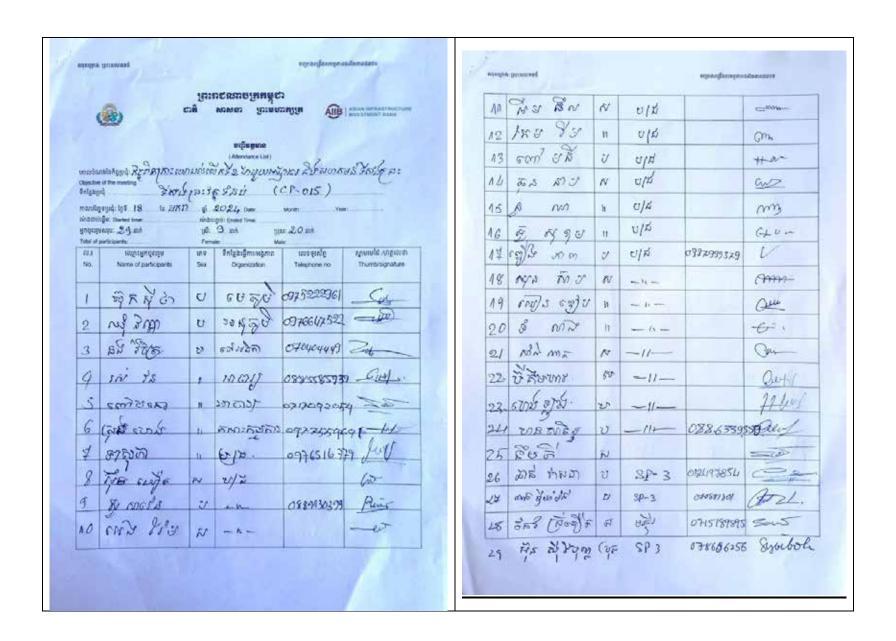

| Name of subproject                      | Thnal Kaeng Co                                                                                                                                                                                                                                                                   | mmunity Por                                           | ıd Sub <sub>l</sub> | project            |                        |                                |                                                         |  |  |  |
|-----------------------------------------|----------------------------------------------------------------------------------------------------------------------------------------------------------------------------------------------------------------------------------------------------------------------------------|-------------------------------------------------------|---------------------|--------------------|------------------------|--------------------------------|---------------------------------------------------------|--|--|--|
| Province                                | Pailin                                                                                                                                                                                                                                                                           | District                                              | Sala                | Krau               | Commur                 | ne                             | Ou Andoung                                              |  |  |  |
| Contract No.                            | NRRPCP/21/NC                                                                                                                                                                                                                                                                     | B/WWA-6 - F                                           | art of l            | _ot 1              | Ref. No.               |                                | 21-AIIB-2402-CP003                                      |  |  |  |
| Description                             | The proposed su<br>Andoung commu<br>dimension of the                                                                                                                                                                                                                             | ine. The prop                                         | osed s              | subproject         | covers a to            | he village, T<br>tal land area | hnal Kaeng village, Ou<br>a of 3,025 m² and the         |  |  |  |
| Existing pond dimensions                | External dimensi<br>Water depth (m):                                                                                                                                                                                                                                             |                                                       | : 17                |                    | Existing<br>pond area  |                                | (m²): 204<br>face area (m²): 204<br>ume (m³): 306       |  |  |  |
| Proposed pond dimensions                | External dimensi<br>Top dimensions<br>Water depth (m):                                                                                                                                                                                                                           | (m): 45 x 45                                          |                     |                    | osed<br>area           | Water sur                      | area: 3,025<br>face area (m²): 2,025<br>ume (m³): 6,132 |  |  |  |
| Additional land area required (m²)      | No additional land                                                                                                                                                                                                                                                               | No additional land area is required the designed pond |                     |                    |                        |                                |                                                         |  |  |  |
| Land ownership status                   | The proposed sub                                                                                                                                                                                                                                                                 | project is loc                                        | ated in             | the public         | land in the            | territory of th                | ne pagoda.                                              |  |  |  |
| Flood risk<br>assessment                | This subproject is not located in a flood risk zone, and it is safe from flooding/inundation, and during public consultation meeting with beneficiaries as well as discussion with local authorities i was confirmed that there has been no flood in this area and its vicinity. |                                                       |                     |                    |                        |                                |                                                         |  |  |  |
|                                         |                                                                                                                                                                                                                                                                                  | No.<br>vuli                                           |                     |                    | ble HHs                |                                | 27                                                      |  |  |  |
| No. of households in village            | 2                                                                                                                                                                                                                                                                                | :59                                                   |                     | No. of F           | No. of FHHs            |                                | 23                                                      |  |  |  |
|                                         |                                                                                                                                                                                                                                                                                  |                                                       |                     | No. of<br>Poor Hi  |                        |                                | 77                                                      |  |  |  |
| No. of beneficiary households           | 2                                                                                                                                                                                                                                                                                | 259                                                   |                     |                    |                        |                                |                                                         |  |  |  |
| Environment                             | Only minor and const                                                                                                                                                                                                                                                             | temporary duruction                                   | uring               | Social             |                        |                                | npacts on any existing<br>ssets or structures           |  |  |  |
| Involuntary<br>resettlement             | The site is locate<br>No land acquisition                                                                                                                                                                                                                                        |                                                       |                     | Indigen<br>Peoples |                        | No IP                          | lives in this village                                   |  |  |  |
| E & S Category                          |                                                                                                                                                                                                                                                                                  | (Minor                                                | distu               |                    | GORY B<br>ue to the ci | vil work on                    | ly)                                                     |  |  |  |
| Reconnaissance vis                      | its and public cor                                                                                                                                                                                                                                                               | sultation m                                           | eeting              |                    |                        |                                |                                                         |  |  |  |
|                                         | Date                                                                                                                                                                                                                                                                             | No. of p                                              | oartici             | oants              | No. of women           |                                | No. of APs                                              |  |  |  |
| Reconnaissance visit                    | 19 Oct 23                                                                                                                                                                                                                                                                        | 28                                                    |                     |                    | 16                     |                                | -                                                       |  |  |  |
| 2 <sup>nd</sup> Consultation<br>meeting | 16 Jan 24                                                                                                                                                                                                                                                                        | 16                                                    |                     |                    | 7                      |                                | -                                                       |  |  |  |
| Preparation of ESM                      |                                                                                                                                                                                                                                                                                  |                                                       |                     |                    |                        |                                |                                                         |  |  |  |
| Date of                                 | 1 <sup>st</sup> Draft                                                                                                                                                                                                                                                            |                                                       | Rev                 | ised               | Final                  |                                |                                                         |  |  |  |
| preparation                             | 12 Dec 23                                                                                                                                                                                                                                                                        | 24 A                                                  | pr 24               |                    |                        |                                |                                                         |  |  |  |
| Date of comment                         |                                                                                                                                                                                                                                                                                  |                                                       |                     |                    |                        |                                |                                                         |  |  |  |