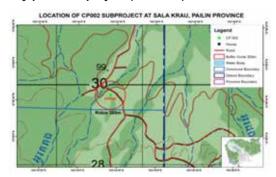

| Name of subproject                      | Ou Chet Pram Cor                                                      | mmunity Po                  | nd Su    | bproject            |                        |                |                                                                                    |
|-----------------------------------------|-----------------------------------------------------------------------|-----------------------------|----------|---------------------|------------------------|----------------|------------------------------------------------------------------------------------|
| Province                                | Pailin                                                                | District                    | Sa       | ala Krau            | Commur                 | пе             | Ou Andoung                                                                         |
| Contract No.                            | NRRPCP/21/NCB/                                                        | WWA-6 - P                   | art of I | _ot 1               | Ref. No.               |                | 21-AIIB-2402-CP002                                                                 |
| Description                             | Chet Pram village,                                                    | Ou Andour                   | ng con   | nmune. Th           | e proposed             | rehabilitate   | school compound, Ou<br>d pond will have a total<br>an area of 5,000 m <sup>2</sup> |
| Existing pond dimensions                | External dimensior<br>Water depth (m): 2                              | ` '                         | 12       | Existing pond ar    |                        |                | face area (m²): 1,302<br>ume (m³): 1,910                                           |
| Proposed pond dimensions                | External dimension<br>- 45<br>Top dimension (m)<br>Water depth (m): 4 | Propos<br>: 100 x 50 pond a |          |                     |                        | Water sur      | area: (m²): 5,850<br>face area (m²): 5,000<br>ume (m³): 16,577                     |
| Additional land area required (m²)      | No additional land a                                                  | area is requ                | ired th  | e designed          | l pond                 |                |                                                                                    |
| Land ownership status                   | The proposed subp                                                     | oroject is loc              | ated in  | n the public        | land in the            | territory of t | he pagoda.                                                                         |
| Flood risk<br>assessment                |                                                                       | Itation meet                | ting wi  | th beneficia        | aries as wel           | l as discussi  | oding/inundation, and<br>on with local authorities it                              |
|                                         | No.<br>vuli                                                           |                             |          |                     | ble HHs                |                | 45                                                                                 |
| No. of households in village            | 20                                                                    | 1                           |          | No. of F            | HHs                    |                | 13                                                                                 |
|                                         |                                                                       |                             |          | No. of<br>Poor Hi   |                        |                | 76                                                                                 |
| No. of beneficiary households           | 20                                                                    | 1                           |          |                     |                        |                |                                                                                    |
| Environment                             | Only minor and te                                                     |                             | ıring    | Social              |                        |                | npacts on any existing<br>ssets or structures                                      |
| Involuntary resettlement                | Subproject is loc<br>land. No land ac<br>required.                    |                             | blic     | Indigene<br>Peoples |                        | None           | of IP lives in this village                                                        |
| E & S Category                          |                                                                       | (Minor                      | distu    |                     | GORY B<br>ue to the ci | ivil work on   | ly)                                                                                |
| Reconnaissance vis                      | its and public cons                                                   | ultation me                 | eting    |                     |                        |                |                                                                                    |
|                                         | Date                                                                  | No. of                      | partic   | ipants              | No. of women           |                | No. of APs                                                                         |
| Reconnaissance visit                    | 19 Oct 23                                                             | 10                          | )        |                     | 2                      |                | -                                                                                  |
| 2 <sup>nd</sup> Consultation<br>meeting | 15 Jan 24                                                             | 24                          |          | 9                   |                        | -              |                                                                                    |
| Preparation of ESM                      |                                                                       |                             |          |                     |                        |                |                                                                                    |
| Date of                                 | 1 <sup>st</sup> Draft                                                 |                             | vised    |                     | Final                  |                |                                                                                    |
| preparation                             | 12 Dec 23                                                             | 24 /                        | Apr 24   |                     |                        |                |                                                                                    |
| Date of comment                         |                                                                       |                             |          |                     |                        |                |                                                                                    |