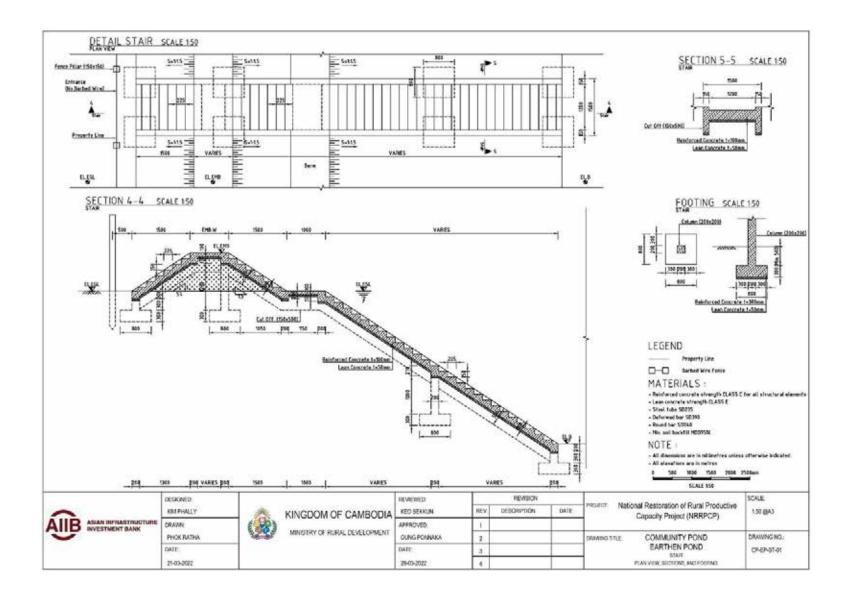

# **SUMMARY OF SUB-PROJECTS**

| Name of subproject                      | Andoung Thmar C                                               | ommunity F                                                                                                                                                                                                                                                                                                                                                                        | ond S                | Subproject                          |                                                   |                                            |                                                                                                          |  |  |
|-----------------------------------------|---------------------------------------------------------------|-----------------------------------------------------------------------------------------------------------------------------------------------------------------------------------------------------------------------------------------------------------------------------------------------------------------------------------------------------------------------------------|----------------------|-------------------------------------|---------------------------------------------------|--------------------------------------------|----------------------------------------------------------------------------------------------------------|--|--|
| Province                                | Pailin                                                        | District                                                                                                                                                                                                                                                                                                                                                                          | Sa                   | ala Krau                            | Commur                                            | ne                                         | Stueng Kach                                                                                              |  |  |
| Contract No.                            | NRRPCP/21/NCB/                                                | PCP/21/NCB/WWA-6 - Part of Lot 1 Ref.                                                                                                                                                                                                                                                                                                                                             |                      |                                     |                                                   |                                            | 21-AIIB-2402-CP001                                                                                       |  |  |
| Description                             | paddy fields and v<br>3,600 m². Actual                        | illage land.<br>land availa<br>ect will be                                                                                                                                                                                                                                                                                                                                        | The pability<br>40 m | oroposed s<br>is 40 m x<br>n x 90 m | subproject o<br>c 90 m and<br>with a dep          | overs a land<br>I the design<br>th of 4 m. | ne surrounding area is<br>d area of approximately<br>n, the dimension of the<br>Other facilities include |  |  |
| Existing pond dimensions                | -                                                             |                                                                                                                                                                                                                                                                                                                                                                                   | Existing pond ar     |                                     |                                                   | -                                          |                                                                                                          |  |  |
| Proposed pond dimensions (DED)          | External dimension<br>Top dimension (m)<br>Water depth (m): 4 | ): 40 x 90 Propose                                                                                                                                                                                                                                                                                                                                                                |                      |                                     |                                                   |                                            | available (m²): 3,600 face area (m²): 3,600 ume (m³): 11,450                                             |  |  |
| Additional land area required (m²)      | covering an area of is no need for ad                         | The proposed subproject for the construction locates within the territory of the school, covering an area of 3,600 m <sup>2</sup> . The proposed subproject belongs to community land. There is no need for additional land for the subproject. No land acquisition is required for this The proposed subproject is the public land that is generally opened access to the public |                      |                                     |                                                   |                                            |                                                                                                          |  |  |
| Land ownership status                   | The proposed sub<br>and the communit                          |                                                                                                                                                                                                                                                                                                                                                                                   | the pu               | ıblic land                          | that is gen                                       | erally opene                               | ed access to the public                                                                                  |  |  |
| Flood risk<br>assessment                |                                                               | ody. This s                                                                                                                                                                                                                                                                                                                                                                       | t located in         | a flood risk                        | -free area and physical<br>< zone and it has been |                                            |                                                                                                          |  |  |
|                                         |                                                               | No. of vulnerable HHs                                                                                                                                                                                                                                                                                                                                                             |                      |                                     |                                                   | 19                                         |                                                                                                          |  |  |
| No. of households in village            | 175                                                           | )                                                                                                                                                                                                                                                                                                                                                                                 |                      |                                     | No. of FHHs                                       |                                            | 8                                                                                                        |  |  |
| . 3                                     |                                                               |                                                                                                                                                                                                                                                                                                                                                                                   |                      | No. of<br>Poor Hi                   |                                                   |                                            | 90                                                                                                       |  |  |
| No. of beneficiary households           | 175                                                           | 5                                                                                                                                                                                                                                                                                                                                                                                 |                      |                                     |                                                   |                                            |                                                                                                          |  |  |
| Environment                             | Only minor and te construction                                | mporary du                                                                                                                                                                                                                                                                                                                                                                        | ıring                | Social                              |                                                   |                                            | ets on any existing<br>structures                                                                        |  |  |
| Involuntary resettlement                | The subproject is lo<br>land. No land<br>required.            |                                                                                                                                                                                                                                                                                                                                                                                   |                      | Indigen<br>Peoples                  |                                                   | No IPs liv                                 | ve in this village                                                                                       |  |  |
| E & S Category                          |                                                               | (Minor                                                                                                                                                                                                                                                                                                                                                                            | distui               |                                     | GORY B<br>ue to the ci                            | vil work on                                | ly)                                                                                                      |  |  |
| Reconnaissance vis                      | its and public cons                                           | ultation me                                                                                                                                                                                                                                                                                                                                                                       | eting                |                                     |                                                   |                                            |                                                                                                          |  |  |
|                                         | Date                                                          | No. of p                                                                                                                                                                                                                                                                                                                                                                          | partici              | ipants                              | No. of women                                      |                                            | No. of APs                                                                                               |  |  |
| Reconnaissance visit                    | 19 Oct 23                                                     |                                                                                                                                                                                                                                                                                                                                                                                   | 25                   |                                     | 18                                                |                                            | -                                                                                                        |  |  |
| 2 <sup>nd</sup> Consultation<br>meeting | 15 Jan 24                                                     | 38                                                                                                                                                                                                                                                                                                                                                                                |                      | 20                                  |                                                   |                                            |                                                                                                          |  |  |
| Preparation of ESM                      |                                                               |                                                                                                                                                                                                                                                                                                                                                                                   |                      |                                     |                                                   |                                            |                                                                                                          |  |  |
|                                         | 1 <sup>st</sup> Draft                                         | Revised                                                                                                                                                                                                                                                                                                                                                                           |                      |                                     | Final                                             |                                            |                                                                                                          |  |  |
| Date of preparation                     | 12 Dec 23                                                     | 24 /                                                                                                                                                                                                                                                                                                                                                                              | Apr 24               |                                     |                                                   |                                            |                                                                                                          |  |  |
| Date of comment                         |                                                               |                                                                                                                                                                                                                                                                                                                                                                                   |                      |                                     |                                                   |                                            |                                                                                                          |  |  |

| Name of subproject                      | Ou Chet Pram Cor                                                      | mmunity Po                  | nd Su    | bproject            |                        |                |                                                                                    |
|-----------------------------------------|-----------------------------------------------------------------------|-----------------------------|----------|---------------------|------------------------|----------------|------------------------------------------------------------------------------------|
| Province                                | Pailin                                                                | District                    | Sa       | ala Krau            | Commur                 | пе             | Ou Andoung                                                                         |
| Contract No.                            | NRRPCP/21/NCB/                                                        | WWA-6 - P                   | art of I | _ot 1               | Ref. No.               |                | 21-AIIB-2402-CP002                                                                 |
| Description                             | Chet Pram village,                                                    | Ou Andour                   | ng con   | nmune. Th           | e proposed             | rehabilitate   | school compound, Ou<br>d pond will have a total<br>an area of 5,000 m <sup>2</sup> |
| Existing pond dimensions                | External dimensior<br>Water depth (m): 2                              | ` '                         | 12       | Existing pond ar    |                        |                | face area (m²): 1,302<br>ume (m³): 1,910                                           |
| Proposed pond dimensions                | External dimension<br>- 45<br>Top dimension (m)<br>Water depth (m): 4 | Propos<br>: 100 x 50 pond a |          |                     |                        | Water sur      | area: (m²): 5,850<br>face area (m²): 5,000<br>ume (m³): 16,577                     |
| Additional land area required (m²)      | No additional land a                                                  | area is requ                | ired th  | e designed          | l pond                 |                |                                                                                    |
| Land ownership status                   | The proposed subp                                                     | oroject is loc              | ated in  | n the public        | land in the            | territory of t | he pagoda.                                                                         |
| Flood risk<br>assessment                |                                                                       | Itation meet                | ting wi  | th beneficia        | aries as wel           | l as discussi  | oding/inundation, and<br>on with local authorities it                              |
|                                         | No.<br>vuli                                                           |                             |          |                     | ble HHs                |                | 45                                                                                 |
| No. of households in village            | 20                                                                    | 1                           |          | No. of F            | HHs                    |                | 13                                                                                 |
|                                         |                                                                       |                             |          | No. of<br>Poor Hi   |                        |                | 76                                                                                 |
| No. of beneficiary households           | 20                                                                    | 1                           |          |                     |                        |                |                                                                                    |
| Environment                             | Only minor and te                                                     |                             | ıring    | Social              |                        |                | npacts on any existing<br>ssets or structures                                      |
| Involuntary resettlement                | Subproject is loc<br>land. No land ac<br>required.                    |                             | blic     | Indigene<br>Peoples |                        | None           | of IP lives in this village                                                        |
| E & S Category                          |                                                                       | (Minor                      | distu    |                     | GORY B<br>ue to the ci | ivil work on   | ly)                                                                                |
| Reconnaissance vis                      | its and public cons                                                   | ultation me                 | eting    |                     |                        |                |                                                                                    |
|                                         | Date                                                                  | No. of                      | partic   | ipants              | No. of women           |                | No. of APs                                                                         |
| Reconnaissance visit                    | 19 Oct 23                                                             | 10                          | )        |                     | 2                      |                | -                                                                                  |
| 2 <sup>nd</sup> Consultation<br>meeting | 15 Jan 24                                                             | 24                          |          | 9                   |                        | -              |                                                                                    |
| Preparation of ESM                      |                                                                       |                             |          |                     |                        |                |                                                                                    |
| Date of                                 | 1 <sup>st</sup> Draft                                                 |                             | vised    |                     | Final                  |                |                                                                                    |
| preparation                             | 12 Dec 23                                                             | 24 /                        | Apr 24   |                     |                        |                |                                                                                    |
| Date of comment                         |                                                                       |                             |          |                     |                        |                |                                                                                    |

| Name of subproject                      | Thnal Kaeng Co                                                                                                                                                                                                                                                                   | mmunity Por                                           | ıd Sub <sub>l</sub> | project            |                        |                                |                                                         |  |  |  |
|-----------------------------------------|----------------------------------------------------------------------------------------------------------------------------------------------------------------------------------------------------------------------------------------------------------------------------------|-------------------------------------------------------|---------------------|--------------------|------------------------|--------------------------------|---------------------------------------------------------|--|--|--|
| Province                                | Pailin                                                                                                                                                                                                                                                                           | District                                              | Sala                | Krau               | Commur                 | ne                             | Ou Andoung                                              |  |  |  |
| Contract No.                            | NRRPCP/21/NC                                                                                                                                                                                                                                                                     | B/WWA-6 - F                                           | art of l            | _ot 1              | Ref. No.               |                                | 21-AIIB-2402-CP003                                      |  |  |  |
| Description                             | The proposed su<br>Andoung commu<br>dimension of the                                                                                                                                                                                                                             | ine. The prop                                         | osed s              | subproject         | covers a to            | he village, T<br>tal land area | hnal Kaeng village, Ou<br>a of 3,025 m² and the         |  |  |  |
| Existing pond dimensions                | External dimensi<br>Water depth (m):                                                                                                                                                                                                                                             |                                                       | : 17                |                    | Existing<br>pond area  |                                | (m²): 204<br>face area (m²): 204<br>ume (m³): 306       |  |  |  |
| Proposed pond dimensions                | External dimensi<br>Top dimensions<br>Water depth (m):                                                                                                                                                                                                                           | (m): 45 x 45                                          |                     |                    | osed<br>area           | Water sur                      | area: 3,025<br>face area (m²): 2,025<br>ume (m³): 6,132 |  |  |  |
| Additional land area required (m²)      | No additional land                                                                                                                                                                                                                                                               | No additional land area is required the designed pond |                     |                    |                        |                                |                                                         |  |  |  |
| Land ownership status                   | The proposed sub                                                                                                                                                                                                                                                                 | project is loc                                        | ated in             | the public         | land in the            | territory of th                | ne pagoda.                                              |  |  |  |
| Flood risk<br>assessment                | This subproject is not located in a flood risk zone, and it is safe from flooding/inundation, and during public consultation meeting with beneficiaries as well as discussion with local authorities i was confirmed that there has been no flood in this area and its vicinity. |                                                       |                     |                    |                        |                                |                                                         |  |  |  |
|                                         |                                                                                                                                                                                                                                                                                  | No.<br>vuli                                           |                     |                    | ble HHs                |                                | 27                                                      |  |  |  |
| No. of households in village            | 2                                                                                                                                                                                                                                                                                | :59                                                   |                     | No. of F           | No. of FHHs            |                                | 23                                                      |  |  |  |
|                                         |                                                                                                                                                                                                                                                                                  |                                                       |                     | No. of<br>Poor Hi  |                        |                                | 77                                                      |  |  |  |
| No. of beneficiary households           | 2                                                                                                                                                                                                                                                                                | 259                                                   |                     |                    |                        |                                |                                                         |  |  |  |
| Environment                             | Only minor and const                                                                                                                                                                                                                                                             | temporary duruction                                   | uring               | Social             |                        |                                | npacts on any existing<br>ssets or structures           |  |  |  |
| Involuntary<br>resettlement             | The site is locate<br>No land acquisition                                                                                                                                                                                                                                        |                                                       |                     | Indigen<br>Peoples |                        | No IP                          | lives in this village                                   |  |  |  |
| E & S Category                          |                                                                                                                                                                                                                                                                                  | (Minor                                                | distu               |                    | GORY B<br>ue to the ci | vil work on                    | ly)                                                     |  |  |  |
| Reconnaissance vis                      | its and public cor                                                                                                                                                                                                                                                               | sultation m                                           | eeting              |                    |                        |                                |                                                         |  |  |  |
|                                         | Date                                                                                                                                                                                                                                                                             | No. of p                                              | oartici             | oants              | No. of women           |                                | No. of APs                                              |  |  |  |
| Reconnaissance visit                    | 19 Oct 23                                                                                                                                                                                                                                                                        | 28                                                    |                     |                    | 16                     |                                | -                                                       |  |  |  |
| 2 <sup>nd</sup> Consultation<br>meeting | 16 Jan 24                                                                                                                                                                                                                                                                        | 16                                                    |                     |                    | 7                      |                                | -                                                       |  |  |  |
| Preparation of ESM                      |                                                                                                                                                                                                                                                                                  |                                                       |                     |                    |                        |                                |                                                         |  |  |  |
| Date of                                 | 1 <sup>st</sup> Draft                                                                                                                                                                                                                                                            |                                                       | Rev                 | ised               | Final                  |                                |                                                         |  |  |  |
| preparation                             | 12 Dec 23                                                                                                                                                                                                                                                                        | 24 A                                                  | pr 24               |                    |                        |                                |                                                         |  |  |  |
| Date of comment                         |                                                                                                                                                                                                                                                                                  |                                                       |                     |                    |                        |                                |                                                         |  |  |  |

| Name of subproject                      | Koun Damrei Co                                                                                                                                                                                                                                                                    | mmunity Por                                           | nd Sub             | project            |                       |                                                                                                   |                                                                          |  |  |
|-----------------------------------------|-----------------------------------------------------------------------------------------------------------------------------------------------------------------------------------------------------------------------------------------------------------------------------------|-------------------------------------------------------|--------------------|--------------------|-----------------------|---------------------------------------------------------------------------------------------------|--------------------------------------------------------------------------|--|--|
| Province                                | Pailin                                                                                                                                                                                                                                                                            | District                                              | Sa                 | ala Krau           | Commu                 | пе                                                                                                | Stueng Trang                                                             |  |  |
| Contract No.                            | NRRPCP/21/NC                                                                                                                                                                                                                                                                      | B/WWA-6 - F                                           | Part of I          | _ot 1              | Ref. No.              |                                                                                                   | 21-AIIB-2402-CP004                                                       |  |  |
| Description                             | meters from the                                                                                                                                                                                                                                                                   | Buddhist chu<br>ond covers a                          | rch) ar            | nd close to        | the residen           | tial areas of                                                                                     | compound (situated 120<br>Koun Damrei village.<br>ension of the designed |  |  |
| Existing pond dimensions                |                                                                                                                                                                                                                                                                                   | -                                                     | Existing pond area |                    |                       | -                                                                                                 |                                                                          |  |  |
| Proposed pond dimensions (DED)          | External dimensi<br>Top dimension (i<br>Water depth (m)                                                                                                                                                                                                                           | n): 100 x 100                                         | 100 x 100          |                    |                       | Total land available (m²): 14,400<br>Water surface area (m²): 10,000<br>Water volume (m³): 35,392 |                                                                          |  |  |
| Additional land area required (m²)      | No additional land                                                                                                                                                                                                                                                                | No additional land area is required the designed pond |                    |                    |                       |                                                                                                   |                                                                          |  |  |
| Land ownership status                   | The proposed su                                                                                                                                                                                                                                                                   | ıbproject is lo                                       | cated i            | n the publi        | ic land in the        | e territory of                                                                                    | the pagoda.                                                              |  |  |
| Flood risk<br>assessment                | This subproject is not located in a flood risk zone, and it is safe from flooding/inundation, and during public consultation meeting with beneficiaries as well as discussion with local authorities it was confirmed that there has been no flood in this area and its vicinity. |                                                       |                    |                    |                       |                                                                                                   |                                                                          |  |  |
|                                         | No. of households in village                                                                                                                                                                                                                                                      |                                                       |                    |                    | o. of<br>able HHs     |                                                                                                   | 26                                                                       |  |  |
|                                         |                                                                                                                                                                                                                                                                                   |                                                       |                    | No. o              | of FHHs               |                                                                                                   | 39                                                                       |  |  |
|                                         |                                                                                                                                                                                                                                                                                   |                                                       |                    |                    | of ID<br>r HHs        |                                                                                                   | 160                                                                      |  |  |
| No. of beneficiary households           | 2                                                                                                                                                                                                                                                                                 | 97                                                    |                    |                    |                       |                                                                                                   |                                                                          |  |  |
| Environment                             | Only minor and<br>const                                                                                                                                                                                                                                                           | temporary duruction                                   | uring              | Social             |                       |                                                                                                   | npacts on any existing<br>ssets or structures                            |  |  |
| Involuntary resettlement                | Subproject is local<br>land. No land acc<br>required.                                                                                                                                                                                                                             |                                                       | C                  | Indigen<br>Peoples |                       | No IP                                                                                             | lives in this village                                                    |  |  |
| E & S Category                          |                                                                                                                                                                                                                                                                                   | (Minor                                                | r distu            |                    | GORY B<br>ue to the c | ivil work on                                                                                      | ly)                                                                      |  |  |
| Reconnaissance vis                      | sits and public cor                                                                                                                                                                                                                                                               | sultation m                                           | eeting             |                    |                       |                                                                                                   |                                                                          |  |  |
|                                         | Date                                                                                                                                                                                                                                                                              | No. of parti                                          | cipant             | s                  | No. of women          |                                                                                                   | No. of APs                                                               |  |  |
| Reconnaissance visit                    | 19 Oct 23                                                                                                                                                                                                                                                                         | •                                                     | 13                 |                    | 7                     |                                                                                                   | -                                                                        |  |  |
| 2 <sup>nd</sup> Consultation<br>meeting | 16 Jan 24                                                                                                                                                                                                                                                                         |                                                       | 16                 |                    | 4                     |                                                                                                   |                                                                          |  |  |
| Preparation of ESM                      |                                                                                                                                                                                                                                                                                   |                                                       |                    |                    |                       |                                                                                                   |                                                                          |  |  |
|                                         | 1 <sup>st</sup> Draft                                                                                                                                                                                                                                                             |                                                       | Revi               | sed                | Final                 |                                                                                                   |                                                                          |  |  |
| Date of<br>preparation                  | 12 Dec 2                                                                                                                                                                                                                                                                          | 23                                                    | 24 Ap              | r 24               |                       |                                                                                                   |                                                                          |  |  |
| Date of comment                         |                                                                                                                                                                                                                                                                                   |                                                       |                    |                    |                       |                                                                                                   |                                                                          |  |  |

| Name of subproject                      | Ou Dounta Leu                                                                                                                                                                                                                                                                     | Community F        | ond S     | ubproject          |                       |                       |                                                                |  |
|-----------------------------------------|-----------------------------------------------------------------------------------------------------------------------------------------------------------------------------------------------------------------------------------------------------------------------------------|--------------------|-----------|--------------------|-----------------------|-----------------------|----------------------------------------------------------------|--|
| Province                                | Pailin                                                                                                                                                                                                                                                                            | District           | Sala      | a Krau             | Commu                 | пе                    | Stueng Trang                                                   |  |
| Contract No.                            | NRRPCP/21/NC                                                                                                                                                                                                                                                                      | B/WWA-6 - F        | Part of I | Lot 1              | Ref. No.              |                       | 21-AIIB-2402-CP005                                             |  |
| Description                             | The proposed no<br>to the residential<br>land area of 3,00                                                                                                                                                                                                                        | area of Ou [       | Dounta    | Leu villag         | e. The prop           | osed new po           | nunity land and is close<br>ond will cover a total<br>a x 50m. |  |
| Existing pond dimensions                |                                                                                                                                                                                                                                                                                   | Existing pond area |           |                    |                       |                       | -                                                              |  |
| Proposed pond dimensions (DED)          | External dimensi<br>Top dimension (<br>Water depth (m)                                                                                                                                                                                                                            | n): 50 x 50        |           |                    |                       |                       |                                                                |  |
| Additional land area required (m²)      | No additional land                                                                                                                                                                                                                                                                | d area is requ     | uired th  | e designed         | d pond                |                       |                                                                |  |
| Land ownership status                   | The proposed su                                                                                                                                                                                                                                                                   | bproject is lo     | cated ii  | n the public       | c land in the         | territory of t        | he pagoda.                                                     |  |
| Flood risk<br>assessment                | This subproject is not located in a flood risk zone, and it is safe from flooding/inundation, and during public consultation meeting with beneficiaries as well as discussion with local authorities it was confirmed that there has been no flood in this area and its vicinity. |                    |           |                    |                       |                       |                                                                |  |
|                                         | vulr                                                                                                                                                                                                                                                                              |                    |           |                    |                       | No. of vulnerable HHs |                                                                |  |
| No. of households in village            |                                                                                                                                                                                                                                                                                   | 94                 |           | No. of F           |                       |                       | 12                                                             |  |
| C                                       |                                                                                                                                                                                                                                                                                   |                    |           | No. of<br>Poor Hi  |                       |                       | 37                                                             |  |
| No. of beneficiary households           |                                                                                                                                                                                                                                                                                   | 94                 |           |                    |                       |                       |                                                                |  |
| Environment                             | Only minor and cons                                                                                                                                                                                                                                                               | temporary du       | uring     | Social             |                       |                       | npacts on any existing<br>ssets or structures                  |  |
| Involuntary resettlement                | Subproject is land. No land required.                                                                                                                                                                                                                                             |                    |           | Indigen<br>Peoples |                       | No IP                 | lives in this village                                          |  |
| E & S Category                          |                                                                                                                                                                                                                                                                                   | (Mino              | r distu   |                    | GORY B<br>ue to the c | ivil work on          | ly)                                                            |  |
| Reconnaissance vis                      | its and public cor                                                                                                                                                                                                                                                                | nsultation m       | eeting    |                    |                       |                       |                                                                |  |
|                                         | Date                                                                                                                                                                                                                                                                              | No. of p           | oarticij  | pants              | No. of women          |                       | No. of APs                                                     |  |
| Reconnaissance visit                    | 18 Oct 23                                                                                                                                                                                                                                                                         |                    | 22        |                    | 14                    |                       |                                                                |  |
| 2 <sup>nd</sup> Consultation<br>meeting | 17 Jan 24                                                                                                                                                                                                                                                                         |                    | 14        |                    | 8                     |                       |                                                                |  |
| Preparation of ESM                      |                                                                                                                                                                                                                                                                                   |                    |           |                    |                       |                       |                                                                |  |
|                                         | 1 <sup>st</sup> Draft                                                                                                                                                                                                                                                             |                    | Revi      | sed                | Final                 |                       |                                                                |  |
| Date of preparation                     | 12 Dec 23                                                                                                                                                                                                                                                                         |                    | 24 Ap     | r 24               |                       |                       |                                                                |  |
| Date of comment                         |                                                                                                                                                                                                                                                                                   |                    |           |                    |                       |                       |                                                                |  |