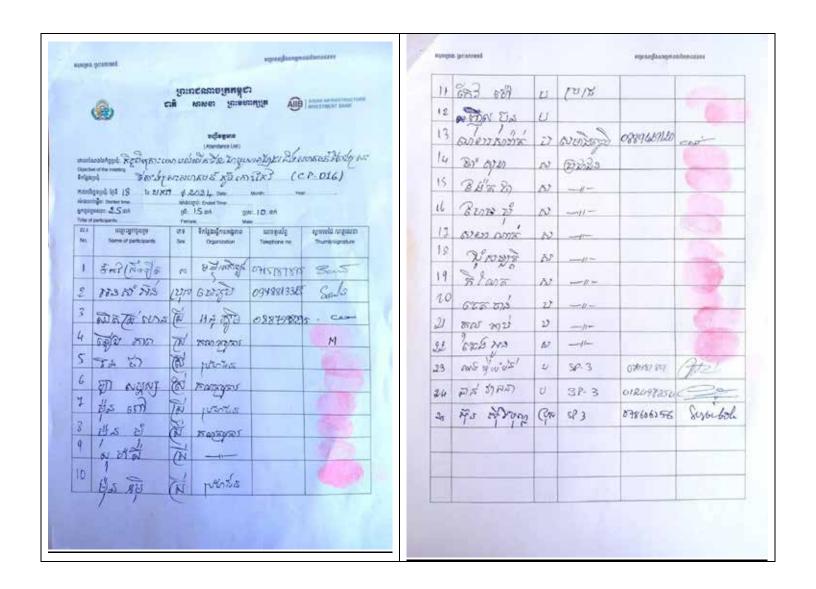

# **SUMMARY OF SUB-PROJECTS**

| Name of subproject                      | Andoung Thmar C                                               | ommunity F                                                                                                                                                                                                                                                                                                                                                                        | ond S                | Subproject                          |                                                   |                                            |                                                                                                          |  |  |
|-----------------------------------------|---------------------------------------------------------------|-----------------------------------------------------------------------------------------------------------------------------------------------------------------------------------------------------------------------------------------------------------------------------------------------------------------------------------------------------------------------------------|----------------------|-------------------------------------|---------------------------------------------------|--------------------------------------------|----------------------------------------------------------------------------------------------------------|--|--|
| Province                                | Pailin                                                        | District                                                                                                                                                                                                                                                                                                                                                                          | Sa                   | ala Krau                            | Commur                                            | ne                                         | Stueng Kach                                                                                              |  |  |
| Contract No.                            | NRRPCP/21/NCB/                                                | PCP/21/NCB/WWA-6 - Part of Lot 1 Ref.                                                                                                                                                                                                                                                                                                                                             |                      |                                     |                                                   |                                            | 21-AIIB-2402-CP001                                                                                       |  |  |
| Description                             | paddy fields and v<br>3,600 m². Actual                        | illage land.<br>land availa<br>ect will be                                                                                                                                                                                                                                                                                                                                        | The pability<br>40 m | oroposed s<br>is 40 m x<br>n x 90 m | subproject o<br>c 90 m and<br>with a dep          | overs a land<br>I the design<br>th of 4 m. | ne surrounding area is<br>d area of approximately<br>n, the dimension of the<br>Other facilities include |  |  |
| Existing pond dimensions                | -                                                             |                                                                                                                                                                                                                                                                                                                                                                                   | Existing pond ar     |                                     |                                                   | -                                          |                                                                                                          |  |  |
| Proposed pond dimensions (DED)          | External dimension<br>Top dimension (m)<br>Water depth (m): 4 | ): 40 x 90 Propose                                                                                                                                                                                                                                                                                                                                                                |                      |                                     |                                                   |                                            | available (m²): 3,600 face area (m²): 3,600 ume (m³): 11,450                                             |  |  |
| Additional land area required (m²)      | covering an area of is no need for ad                         | The proposed subproject for the construction locates within the territory of the school, covering an area of 3,600 m <sup>2</sup> . The proposed subproject belongs to community land. There is no need for additional land for the subproject. No land acquisition is required for this The proposed subproject is the public land that is generally opened access to the public |                      |                                     |                                                   |                                            |                                                                                                          |  |  |
| Land ownership status                   | The proposed sub<br>and the communit                          |                                                                                                                                                                                                                                                                                                                                                                                   | the pu               | ıblic land                          | that is gen                                       | erally opene                               | ed access to the public                                                                                  |  |  |
| Flood risk<br>assessment                |                                                               | ody. This s                                                                                                                                                                                                                                                                                                                                                                       | t located in         | a flood risk                        | -free area and physical<br>< zone and it has been |                                            |                                                                                                          |  |  |
|                                         |                                                               | No. of vulnerable HHs                                                                                                                                                                                                                                                                                                                                                             |                      |                                     |                                                   | 19                                         |                                                                                                          |  |  |
| No. of households in village            | 175                                                           | )                                                                                                                                                                                                                                                                                                                                                                                 |                      |                                     | No. of FHHs                                       |                                            | 8                                                                                                        |  |  |
| . 3                                     |                                                               |                                                                                                                                                                                                                                                                                                                                                                                   |                      | No. of<br>Poor Hi                   |                                                   |                                            | 90                                                                                                       |  |  |
| No. of beneficiary households           | 175                                                           | 5                                                                                                                                                                                                                                                                                                                                                                                 |                      |                                     |                                                   |                                            |                                                                                                          |  |  |
| Environment                             | Only minor and te construction                                | mporary du                                                                                                                                                                                                                                                                                                                                                                        | ıring                | Social                              |                                                   |                                            | ets on any existing<br>structures                                                                        |  |  |
| Involuntary resettlement                | The subproject is lo<br>land. No land<br>required.            |                                                                                                                                                                                                                                                                                                                                                                                   |                      | Indigen<br>Peoples                  |                                                   | No IPs liv                                 | ve in this village                                                                                       |  |  |
| E & S Category                          |                                                               | (Minor                                                                                                                                                                                                                                                                                                                                                                            | distui               |                                     | GORY B<br>ue to the ci                            | vil work on                                | ly)                                                                                                      |  |  |
| Reconnaissance vis                      | its and public cons                                           | ultation me                                                                                                                                                                                                                                                                                                                                                                       | eting                |                                     |                                                   |                                            |                                                                                                          |  |  |
|                                         | Date                                                          | No. of p                                                                                                                                                                                                                                                                                                                                                                          | partici              | ipants                              | No. of women                                      |                                            | No. of APs                                                                                               |  |  |
| Reconnaissance visit                    | 19 Oct 23                                                     |                                                                                                                                                                                                                                                                                                                                                                                   | 25                   |                                     | 18                                                |                                            | -                                                                                                        |  |  |
| 2 <sup>nd</sup> Consultation<br>meeting | 15 Jan 24                                                     | 38                                                                                                                                                                                                                                                                                                                                                                                |                      | 20                                  |                                                   |                                            |                                                                                                          |  |  |
| Preparation of ESM                      |                                                               |                                                                                                                                                                                                                                                                                                                                                                                   |                      |                                     |                                                   |                                            |                                                                                                          |  |  |
|                                         | 1 <sup>st</sup> Draft                                         | Revised                                                                                                                                                                                                                                                                                                                                                                           |                      |                                     | Final                                             |                                            |                                                                                                          |  |  |
| Date of preparation                     | 12 Dec 23                                                     | 24 /                                                                                                                                                                                                                                                                                                                                                                              | Apr 24               |                                     |                                                   |                                            |                                                                                                          |  |  |
| Date of comment                         |                                                               |                                                                                                                                                                                                                                                                                                                                                                                   |                      |                                     |                                                   |                                            |                                                                                                          |  |  |