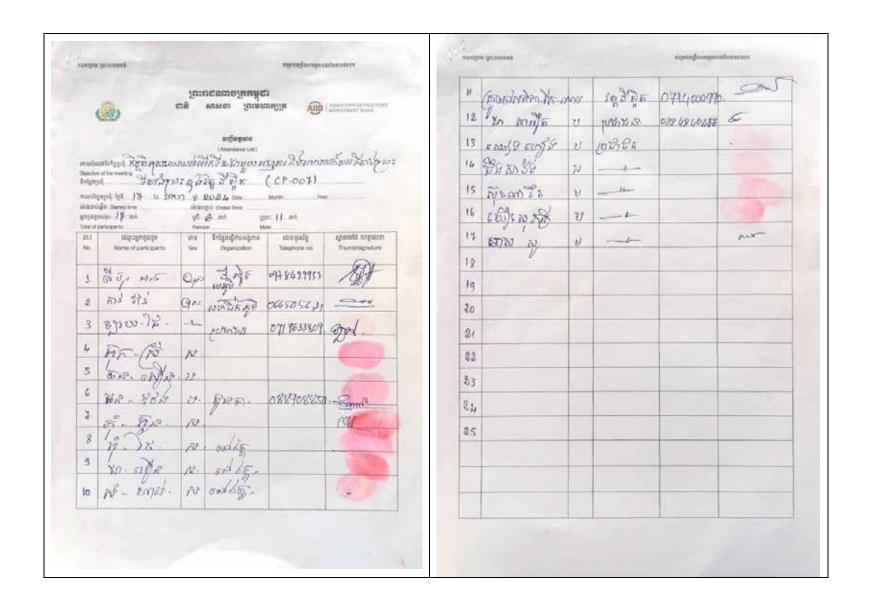

# **SUMMARY OF SUB-PROJECTS**

| Name of subproject                      | Andoung Thmar C                                               | ommunity F                                                                                                                                                                                                                                                                                                                                                                        | ond S                | Subproject                          |                                                   |                                            |                                                                                                          |  |  |
|-----------------------------------------|---------------------------------------------------------------|-----------------------------------------------------------------------------------------------------------------------------------------------------------------------------------------------------------------------------------------------------------------------------------------------------------------------------------------------------------------------------------|----------------------|-------------------------------------|---------------------------------------------------|--------------------------------------------|----------------------------------------------------------------------------------------------------------|--|--|
| Province                                | Pailin                                                        | District                                                                                                                                                                                                                                                                                                                                                                          | Sa                   | ala Krau                            | Commur                                            | ne                                         | Stueng Kach                                                                                              |  |  |
| Contract No.                            | NRRPCP/21/NCB/                                                | PCP/21/NCB/WWA-6 - Part of Lot 1 Ref.                                                                                                                                                                                                                                                                                                                                             |                      |                                     |                                                   |                                            | 21-AIIB-2402-CP001                                                                                       |  |  |
| Description                             | paddy fields and v<br>3,600 m². Actual                        | illage land.<br>land availa<br>ect will be                                                                                                                                                                                                                                                                                                                                        | The pability<br>40 m | oroposed s<br>is 40 m x<br>n x 90 m | subproject o<br>c 90 m and<br>with a dep          | overs a land<br>I the design<br>th of 4 m. | ne surrounding area is<br>d area of approximately<br>n, the dimension of the<br>Other facilities include |  |  |
| Existing pond dimensions                | -                                                             |                                                                                                                                                                                                                                                                                                                                                                                   | Existing pond ar     |                                     |                                                   | -                                          |                                                                                                          |  |  |
| Proposed pond dimensions (DED)          | External dimension<br>Top dimension (m)<br>Water depth (m): 4 | ): 40 x 90 Propose                                                                                                                                                                                                                                                                                                                                                                |                      |                                     |                                                   |                                            | available (m²): 3,600 face area (m²): 3,600 ume (m³): 11,450                                             |  |  |
| Additional land area required (m²)      | covering an area of is no need for ad                         | The proposed subproject for the construction locates within the territory of the school, covering an area of 3,600 m <sup>2</sup> . The proposed subproject belongs to community land. There is no need for additional land for the subproject. No land acquisition is required for this The proposed subproject is the public land that is generally opened access to the public |                      |                                     |                                                   |                                            |                                                                                                          |  |  |
| Land ownership status                   | The proposed sub<br>and the communit                          |                                                                                                                                                                                                                                                                                                                                                                                   | the pu               | ıblic land                          | that is gen                                       | erally opene                               | ed access to the public                                                                                  |  |  |
| Flood risk<br>assessment                |                                                               | ody. This s                                                                                                                                                                                                                                                                                                                                                                       | t located in         | a flood risk                        | -free area and physical<br>< zone and it has been |                                            |                                                                                                          |  |  |
|                                         |                                                               | No. of vulnerable HHs                                                                                                                                                                                                                                                                                                                                                             |                      |                                     |                                                   | 19                                         |                                                                                                          |  |  |
| No. of households in village            | 175                                                           | )                                                                                                                                                                                                                                                                                                                                                                                 |                      |                                     | No. of FHHs                                       |                                            | 8                                                                                                        |  |  |
| . 3                                     |                                                               |                                                                                                                                                                                                                                                                                                                                                                                   |                      | No. of<br>Poor Hi                   |                                                   |                                            | 90                                                                                                       |  |  |
| No. of beneficiary households           | 175                                                           | 5                                                                                                                                                                                                                                                                                                                                                                                 |                      |                                     |                                                   |                                            |                                                                                                          |  |  |
| Environment                             | Only minor and te construction                                | mporary du                                                                                                                                                                                                                                                                                                                                                                        | ıring                | Social                              |                                                   |                                            | ets on any existing<br>structures                                                                        |  |  |
| Involuntary resettlement                | The subproject is lo<br>land. No land<br>required.            |                                                                                                                                                                                                                                                                                                                                                                                   |                      | Indigen<br>Peoples                  |                                                   | No IPs liv                                 | ve in this village                                                                                       |  |  |
| E & S Category                          |                                                               | (Minor                                                                                                                                                                                                                                                                                                                                                                            | distui               |                                     | GORY B<br>ue to the ci                            | vil work on                                | ly)                                                                                                      |  |  |
| Reconnaissance vis                      | its and public cons                                           | ultation me                                                                                                                                                                                                                                                                                                                                                                       | eting                |                                     |                                                   |                                            |                                                                                                          |  |  |
|                                         | Date                                                          | No. of p                                                                                                                                                                                                                                                                                                                                                                          | partici              | ipants                              | No. of women                                      |                                            | No. of APs                                                                                               |  |  |
| Reconnaissance visit                    | 19 Oct 23                                                     |                                                                                                                                                                                                                                                                                                                                                                                   | 25                   |                                     | 18                                                |                                            | -                                                                                                        |  |  |
| 2 <sup>nd</sup> Consultation<br>meeting | 15 Jan 24                                                     | 38                                                                                                                                                                                                                                                                                                                                                                                |                      | 20                                  |                                                   |                                            |                                                                                                          |  |  |
| Preparation of ESM                      |                                                               |                                                                                                                                                                                                                                                                                                                                                                                   |                      |                                     |                                                   |                                            |                                                                                                          |  |  |
|                                         | 1 <sup>st</sup> Draft                                         | Revised                                                                                                                                                                                                                                                                                                                                                                           |                      |                                     | Final                                             |                                            |                                                                                                          |  |  |
| Date of preparation                     | 12 Dec 23                                                     | 24 /                                                                                                                                                                                                                                                                                                                                                                              | Apr 24               |                                     |                                                   |                                            |                                                                                                          |  |  |
| Date of comment                         |                                                               |                                                                                                                                                                                                                                                                                                                                                                                   |                      |                                     |                                                   |                                            |                                                                                                          |  |  |