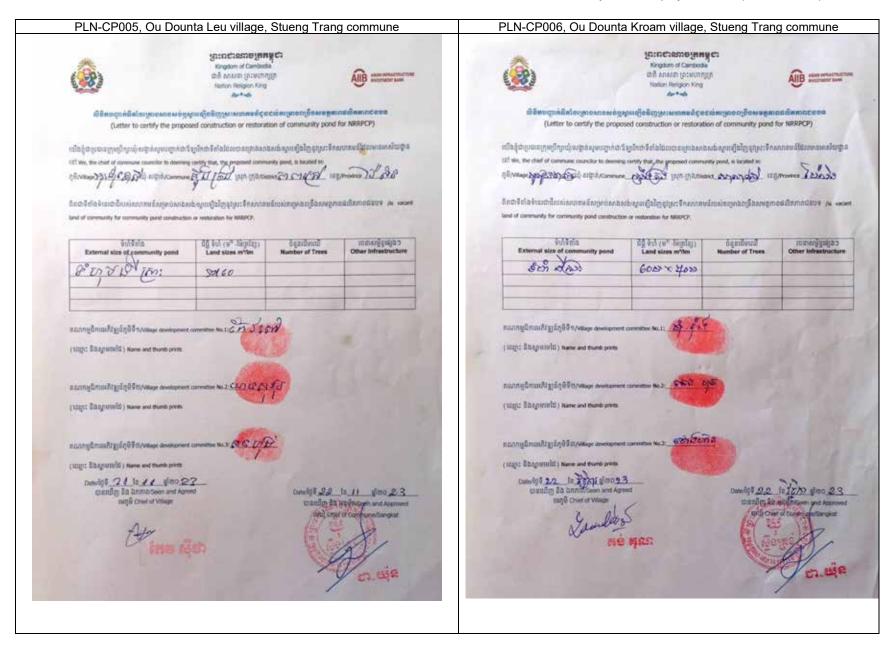

| Name of subproject                      | Koun Damrei Co                                                                                                                                                                                                                                                                    | mmunity Por                                           | nd Sub             | project            |                       |                                                                                                   |                                                                          |  |  |
|-----------------------------------------|-----------------------------------------------------------------------------------------------------------------------------------------------------------------------------------------------------------------------------------------------------------------------------------|-------------------------------------------------------|--------------------|--------------------|-----------------------|---------------------------------------------------------------------------------------------------|--------------------------------------------------------------------------|--|--|
| Province                                | Pailin                                                                                                                                                                                                                                                                            | District                                              | Sa                 | ala Krau           | Commu                 | пе                                                                                                | Stueng Trang                                                             |  |  |
| Contract No.                            | NRRPCP/21/NC                                                                                                                                                                                                                                                                      | B/WWA-6 - F                                           | Part of I          | _ot 1              | Ref. No.              |                                                                                                   | 21-AIIB-2402-CP004                                                       |  |  |
| Description                             | meters from the                                                                                                                                                                                                                                                                   | Buddhist chu<br>ond covers a                          | rch) ar            | nd close to        | the residen           | tial areas of                                                                                     | compound (situated 120<br>Koun Damrei village.<br>ension of the designed |  |  |
| Existing pond dimensions                |                                                                                                                                                                                                                                                                                   | -                                                     | Existing pond area |                    |                       | -                                                                                                 |                                                                          |  |  |
| Proposed pond dimensions (DED)          | External dimensi<br>Top dimension (i<br>Water depth (m)                                                                                                                                                                                                                           | n): 100 x 100                                         | 100 x 100          |                    |                       | Total land available (m²): 14,400<br>Water surface area (m²): 10,000<br>Water volume (m³): 35,392 |                                                                          |  |  |
| Additional land area required (m²)      | No additional land                                                                                                                                                                                                                                                                | No additional land area is required the designed pond |                    |                    |                       |                                                                                                   |                                                                          |  |  |
| Land ownership status                   | The proposed su                                                                                                                                                                                                                                                                   | ıbproject is lo                                       | cated i            | n the publi        | ic land in the        | e territory of                                                                                    | the pagoda.                                                              |  |  |
| Flood risk<br>assessment                | This subproject is not located in a flood risk zone, and it is safe from flooding/inundation, and during public consultation meeting with beneficiaries as well as discussion with local authorities it was confirmed that there has been no flood in this area and its vicinity. |                                                       |                    |                    |                       |                                                                                                   |                                                                          |  |  |
|                                         | No. of households in village                                                                                                                                                                                                                                                      |                                                       |                    |                    | o. of<br>able HHs     |                                                                                                   | 26                                                                       |  |  |
|                                         |                                                                                                                                                                                                                                                                                   |                                                       |                    | No. o              | of FHHs               |                                                                                                   | 39                                                                       |  |  |
|                                         |                                                                                                                                                                                                                                                                                   |                                                       |                    |                    | of ID<br>r HHs        |                                                                                                   | 160                                                                      |  |  |
| No. of beneficiary households           | 2                                                                                                                                                                                                                                                                                 | 97                                                    |                    |                    |                       |                                                                                                   |                                                                          |  |  |
| Environment                             | Only minor and<br>const                                                                                                                                                                                                                                                           | temporary duruction                                   | uring              | Social             |                       |                                                                                                   | npacts on any existing<br>ssets or structures                            |  |  |
| Involuntary resettlement                | Subproject is local<br>land. No land acc<br>required.                                                                                                                                                                                                                             |                                                       | C                  | Indigen<br>Peoples |                       | No IP                                                                                             | lives in this village                                                    |  |  |
| E & S Category                          |                                                                                                                                                                                                                                                                                   | (Minor                                                | r distu            |                    | GORY B<br>ue to the c | ivil work on                                                                                      | ly)                                                                      |  |  |
| Reconnaissance vis                      | sits and public cor                                                                                                                                                                                                                                                               | sultation m                                           | eeting             |                    |                       |                                                                                                   |                                                                          |  |  |
|                                         | Date                                                                                                                                                                                                                                                                              | No. of parti                                          | cipant             | s                  | No. of women          |                                                                                                   | No. of APs                                                               |  |  |
| Reconnaissance visit                    | 19 Oct 23                                                                                                                                                                                                                                                                         | •                                                     | 13                 |                    | 7                     |                                                                                                   | -                                                                        |  |  |
| 2 <sup>nd</sup> Consultation<br>meeting | 16 Jan 24                                                                                                                                                                                                                                                                         |                                                       | 16                 |                    | 4                     |                                                                                                   |                                                                          |  |  |
| Preparation of ESM                      |                                                                                                                                                                                                                                                                                   |                                                       |                    |                    |                       |                                                                                                   |                                                                          |  |  |
|                                         | 1 <sup>st</sup> Draft                                                                                                                                                                                                                                                             |                                                       | Revi               | sed                | Final                 |                                                                                                   |                                                                          |  |  |
| Date of<br>preparation                  | 12 Dec 2                                                                                                                                                                                                                                                                          | 23                                                    | 24 Ap              | r 24               |                       |                                                                                                   |                                                                          |  |  |
| Date of comment                         |                                                                                                                                                                                                                                                                                   |                                                       |                    |                    |                       |                                                                                                   |                                                                          |  |  |