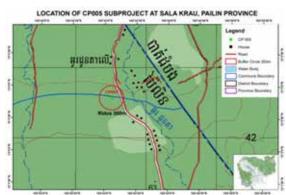

| Name of subproject                      | Ou Dounta Leu                                                                                                                                                                                                                                                                     | Community F        | ond S     | ubproject          |                       |                       |                                                                |  |
|-----------------------------------------|-----------------------------------------------------------------------------------------------------------------------------------------------------------------------------------------------------------------------------------------------------------------------------------|--------------------|-----------|--------------------|-----------------------|-----------------------|----------------------------------------------------------------|--|
| Province                                | Pailin                                                                                                                                                                                                                                                                            | District           | Sala      | a Krau             | Commu                 | пе                    | Stueng Trang                                                   |  |
| Contract No.                            | NRRPCP/21/NC                                                                                                                                                                                                                                                                      | B/WWA-6 - F        | Part of I | Lot 1              | Ref. No.              |                       | 21-AIIB-2402-CP005                                             |  |
| Description                             | The proposed no<br>to the residential<br>land area of 3,00                                                                                                                                                                                                                        | area of Ou [       | Dounta    | Leu villag         | e. The prop           | osed new po           | nunity land and is close<br>ond will cover a total<br>a x 50m. |  |
| Existing pond dimensions                |                                                                                                                                                                                                                                                                                   | Existing pond area |           |                    |                       |                       | -                                                              |  |
| Proposed pond dimensions (DED)          | External dimensi<br>Top dimension (<br>Water depth (m)                                                                                                                                                                                                                            | n): 50 x 50        |           |                    |                       |                       |                                                                |  |
| Additional land area required (m²)      | No additional land                                                                                                                                                                                                                                                                | d area is requ     | uired th  | e designed         | d pond                |                       |                                                                |  |
| Land ownership status                   | The proposed su                                                                                                                                                                                                                                                                   | bproject is lo     | cated ii  | n the public       | c land in the         | territory of t        | he pagoda.                                                     |  |
| Flood risk<br>assessment                | This subproject is not located in a flood risk zone, and it is safe from flooding/inundation, and during public consultation meeting with beneficiaries as well as discussion with local authorities it was confirmed that there has been no flood in this area and its vicinity. |                    |           |                    |                       |                       |                                                                |  |
|                                         | vulr                                                                                                                                                                                                                                                                              |                    |           |                    |                       | No. of vulnerable HHs |                                                                |  |
| No. of households in village            |                                                                                                                                                                                                                                                                                   | 94                 |           | No. of F           |                       |                       | 12                                                             |  |
| C                                       |                                                                                                                                                                                                                                                                                   |                    |           | No. of<br>Poor Hi  |                       |                       | 37                                                             |  |
| No. of beneficiary households           |                                                                                                                                                                                                                                                                                   | 94                 |           |                    |                       |                       |                                                                |  |
| Environment                             | Only minor and cons                                                                                                                                                                                                                                                               | temporary du       | uring     | Social             |                       |                       | npacts on any existing<br>ssets or structures                  |  |
| Involuntary resettlement                | Subproject is land. No land required.                                                                                                                                                                                                                                             |                    |           | Indigen<br>Peoples |                       | No IP                 | lives in this village                                          |  |
| E & S Category                          |                                                                                                                                                                                                                                                                                   | (Mino              | r distu   |                    | GORY B<br>ue to the c | ivil work on          | ly)                                                            |  |
| Reconnaissance vis                      | its and public cor                                                                                                                                                                                                                                                                | nsultation m       | eeting    |                    |                       |                       |                                                                |  |
|                                         | Date                                                                                                                                                                                                                                                                              | No. of p           | oarticij  | pants              | No. of women          |                       | No. of APs                                                     |  |
| Reconnaissance visit                    | 18 Oct 23                                                                                                                                                                                                                                                                         |                    | 22        |                    | 14                    |                       |                                                                |  |
| 2 <sup>nd</sup> Consultation<br>meeting | 17 Jan 24                                                                                                                                                                                                                                                                         |                    | 14        |                    | 8                     |                       |                                                                |  |
| Preparation of ESM                      |                                                                                                                                                                                                                                                                                   |                    |           |                    |                       |                       |                                                                |  |
|                                         | 1 <sup>st</sup> Draft                                                                                                                                                                                                                                                             |                    | Revi      | sed                | Final                 |                       |                                                                |  |
| Date of preparation                     | 12 Dec 23                                                                                                                                                                                                                                                                         |                    | 24 Ap     | r 24               |                       |                       |                                                                |  |
| Date of comment                         |                                                                                                                                                                                                                                                                                   |                    |           |                    |                       |                       |                                                                |  |