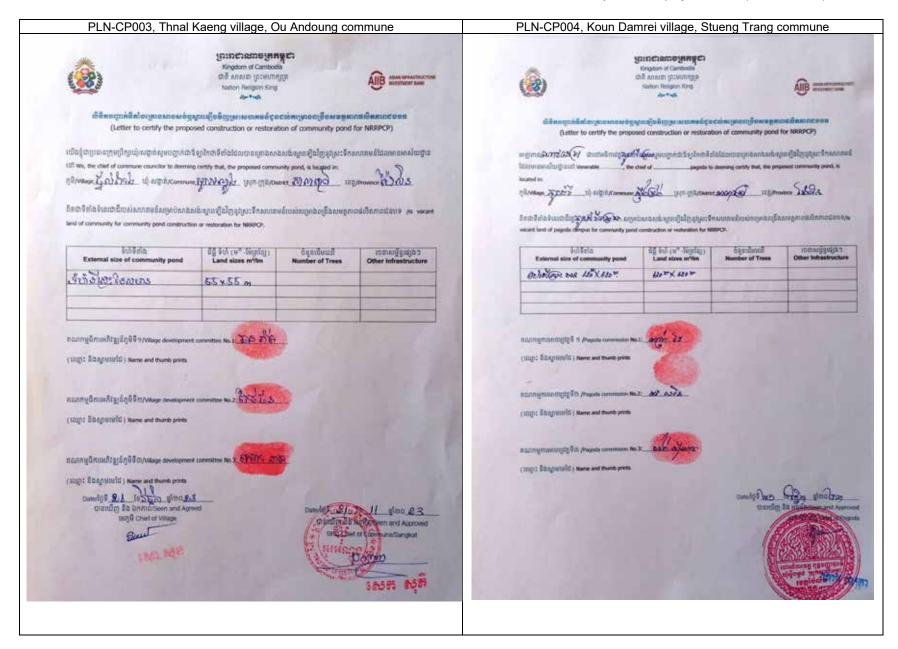

| Name of subproject                      | Thnal Kaeng Co                                                                                                                                                                                                                                                                   | mmunity Por                                           | ıd Sub <sub>l</sub> | project            |                        |                                |                                                         |  |  |  |
|-----------------------------------------|----------------------------------------------------------------------------------------------------------------------------------------------------------------------------------------------------------------------------------------------------------------------------------|-------------------------------------------------------|---------------------|--------------------|------------------------|--------------------------------|---------------------------------------------------------|--|--|--|
| Province                                | Pailin                                                                                                                                                                                                                                                                           | District                                              | Sala                | Krau               | Commur                 | ne                             | Ou Andoung                                              |  |  |  |
| Contract No.                            | NRRPCP/21/NC                                                                                                                                                                                                                                                                     | B/WWA-6 - F                                           | art of l            | _ot 1              | Ref. No.               |                                | 21-AIIB-2402-CP003                                      |  |  |  |
| Description                             | The proposed su<br>Andoung commu<br>dimension of the                                                                                                                                                                                                                             | ine. The prop                                         | osed s              | subproject         | covers a to            | he village, T<br>tal land area | hnal Kaeng village, Ou<br>a of 3,025 m² and the         |  |  |  |
| Existing pond dimensions                | External dimensi<br>Water depth (m):                                                                                                                                                                                                                                             |                                                       | : 17                |                    | Existing<br>pond area  |                                | (m²): 204<br>face area (m²): 204<br>ume (m³): 306       |  |  |  |
| Proposed pond dimensions                | External dimensi<br>Top dimensions<br>Water depth (m):                                                                                                                                                                                                                           | (m): 45 x 45                                          |                     |                    | osed<br>area           | Water sur                      | area: 3,025<br>face area (m²): 2,025<br>ume (m³): 6,132 |  |  |  |
| Additional land area required (m²)      | No additional land                                                                                                                                                                                                                                                               | No additional land area is required the designed pond |                     |                    |                        |                                |                                                         |  |  |  |
| Land ownership status                   | The proposed sub                                                                                                                                                                                                                                                                 | project is loc                                        | ated in             | the public         | land in the            | territory of th                | ne pagoda.                                              |  |  |  |
| Flood risk<br>assessment                | This subproject is not located in a flood risk zone, and it is safe from flooding/inundation, and during public consultation meeting with beneficiaries as well as discussion with local authorities i was confirmed that there has been no flood in this area and its vicinity. |                                                       |                     |                    |                        |                                |                                                         |  |  |  |
|                                         |                                                                                                                                                                                                                                                                                  | No.<br>vuli                                           |                     |                    | ble HHs                |                                | 27                                                      |  |  |  |
| No. of households in village            | 2                                                                                                                                                                                                                                                                                | :59                                                   |                     | No. of F           | No. of FHHs            |                                | 23                                                      |  |  |  |
|                                         |                                                                                                                                                                                                                                                                                  |                                                       |                     | No. of<br>Poor Hi  |                        |                                | 77                                                      |  |  |  |
| No. of beneficiary households           | 2                                                                                                                                                                                                                                                                                | 259                                                   |                     |                    |                        |                                |                                                         |  |  |  |
| Environment                             | Only minor and const                                                                                                                                                                                                                                                             | temporary duruction                                   | uring               | Social             |                        |                                | npacts on any existing<br>ssets or structures           |  |  |  |
| Involuntary<br>resettlement             | The site is locate<br>No land acquisition                                                                                                                                                                                                                                        |                                                       |                     | Indigen<br>Peoples |                        | No IP                          | lives in this village                                   |  |  |  |
| E & S Category                          |                                                                                                                                                                                                                                                                                  | (Minor                                                | distu               |                    | GORY B<br>ue to the ci | vil work on                    | ly)                                                     |  |  |  |
| Reconnaissance vis                      | its and public cor                                                                                                                                                                                                                                                               | sultation m                                           | eeting              |                    |                        |                                |                                                         |  |  |  |
|                                         | Date                                                                                                                                                                                                                                                                             | No. of p                                              | oartici             | oants              | No. of women           |                                | No. of APs                                              |  |  |  |
| Reconnaissance visit                    | 19 Oct 23                                                                                                                                                                                                                                                                        | 28                                                    |                     |                    | 16                     |                                | -                                                       |  |  |  |
| 2 <sup>nd</sup> Consultation<br>meeting | 16 Jan 24                                                                                                                                                                                                                                                                        | 16                                                    |                     |                    | 7                      |                                | -                                                       |  |  |  |
| Preparation of ESM                      |                                                                                                                                                                                                                                                                                  |                                                       |                     |                    |                        |                                |                                                         |  |  |  |
| Date of                                 | 1 <sup>st</sup> Draft                                                                                                                                                                                                                                                            |                                                       | Rev                 | ised               | Final                  |                                |                                                         |  |  |  |
| preparation                             | 12 Dec 23                                                                                                                                                                                                                                                                        | 24 A                                                  | pr 24               |                    |                        |                                |                                                         |  |  |  |
| Date of comment                         |                                                                                                                                                                                                                                                                                  |                                                       |                     |                    |                        |                                |                                                         |  |  |  |