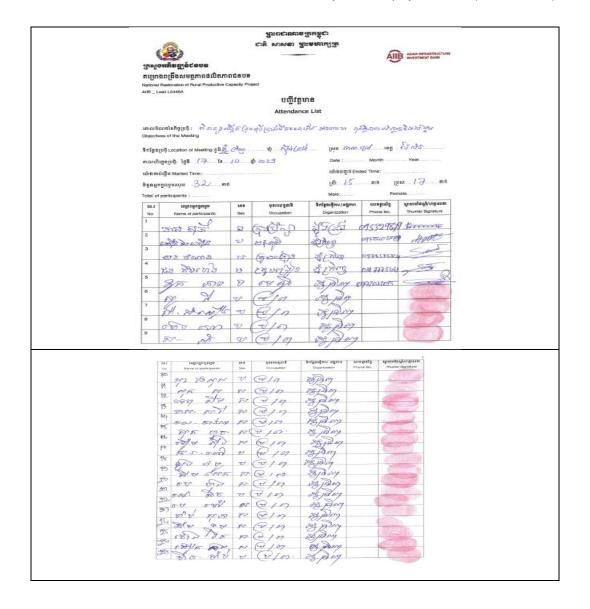

| Name of subproject                      | Ou Chet Pram Cor                                                      | mmunity Po                  | nd Su    | bproject            |                        |                |                                                                                    |
|-----------------------------------------|-----------------------------------------------------------------------|-----------------------------|----------|---------------------|------------------------|----------------|------------------------------------------------------------------------------------|
| Province                                | Pailin                                                                | District                    | Sa       | ala Krau            | Commur                 | пе             | Ou Andoung                                                                         |
| Contract No.                            | NRRPCP/21/NCB/                                                        | WWA-6 - P                   | art of I | _ot 1               | Ref. No.               |                | 21-AIIB-2402-CP002                                                                 |
| Description                             | Chet Pram village,                                                    | Ou Andour                   | ng con   | nmune. Th           | e proposed             | rehabilitate   | school compound, Ou<br>d pond will have a total<br>an area of 5,000 m <sup>2</sup> |
| Existing pond dimensions                | External dimensior<br>Water depth (m): 2                              | ` '                         | 12       | Existing pond ar    |                        |                | face area (m²): 1,302<br>ume (m³): 1,910                                           |
| Proposed pond dimensions                | External dimension<br>- 45<br>Top dimension (m)<br>Water depth (m): 4 | Propos<br>: 100 x 50 pond a |          |                     |                        | Water sur      | area: (m²): 5,850<br>face area (m²): 5,000<br>ume (m³): 16,577                     |
| Additional land area required (m²)      | No additional land a                                                  | area is requ                | ired th  | e designed          | l pond                 |                |                                                                                    |
| Land ownership status                   | The proposed subp                                                     | oroject is loc              | ated in  | n the public        | land in the            | territory of t | he pagoda.                                                                         |
| Flood risk<br>assessment                |                                                                       | Itation meet                | ting wi  | th beneficia        | aries as wel           | l as discussi  | oding/inundation, and<br>on with local authorities it                              |
|                                         | No.<br>vuli                                                           |                             |          |                     | ble HHs                |                | 45                                                                                 |
| No. of households in village            | 20                                                                    | 1                           |          | No. of F            | HHs                    |                | 13                                                                                 |
|                                         |                                                                       |                             |          | No. of<br>Poor Hi   |                        |                | 76                                                                                 |
| No. of beneficiary households           | 20                                                                    | 1                           |          |                     |                        |                |                                                                                    |
| Environment                             | Only minor and te                                                     |                             | ıring    | Social              |                        |                | npacts on any existing<br>ssets or structures                                      |
| Involuntary resettlement                | Subproject is loc<br>land. No land ac<br>required.                    |                             | blic     | Indigene<br>Peoples |                        | None           | of IP lives in this village                                                        |
| E & S Category                          |                                                                       | (Minor                      | distu    |                     | GORY B<br>ue to the ci | ivil work on   | ly)                                                                                |
| Reconnaissance vis                      | its and public cons                                                   | ultation me                 | eting    |                     |                        |                |                                                                                    |
|                                         | Date                                                                  | No. of                      | partic   | ipants              | No. of women           |                | No. of APs                                                                         |
| Reconnaissance visit                    | 19 Oct 23                                                             | 10                          | )        |                     | 2                      |                | -                                                                                  |
| 2 <sup>nd</sup> Consultation<br>meeting | 15 Jan 24                                                             | 24                          |          | 9                   |                        | -              |                                                                                    |
| Preparation of ESM                      |                                                                       |                             |          |                     |                        |                |                                                                                    |
| Date of                                 | 1 <sup>st</sup> Draft                                                 |                             | vised    |                     | Final                  |                |                                                                                    |
| preparation                             | 12 Dec 23                                                             | 24 /                        | Apr 24   |                     |                        |                |                                                                                    |
| Date of comment                         |                                                                       |                             |          |                     |                        |                |                                                                                    |