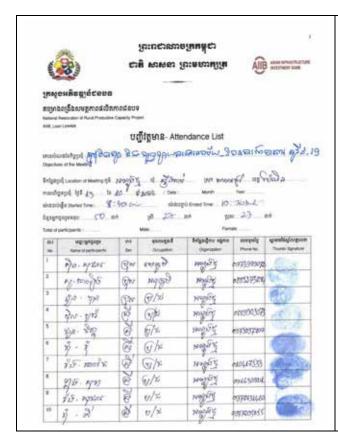

aspects were also raised in terms of gender-based violence and human trafficking.
- SP3 Water Engineer described the detailed designs that will be a reference of the community and those designs will be based on geology and the commitment of the community.
- The commune councilor and village leader supported the proposal to construct the community pond since it will bring benefits to the residents in providing an adequate water source for domestic use and for watering vegetable gardens.
- There was a brief explanation of the GRM that will be established before CP construction.
- It was noted that the proposed pond site was changed since the previous place kept for other purposes and new location of the pond is located behind school buildings and there will be no need for additional land





| ALI<br>Inc | supophysia   | In lan | posterio.    | Brigaignu vignus<br>Organization | magalig<br>Prote No. | Aparalita Junquina<br>Deuros Squatura