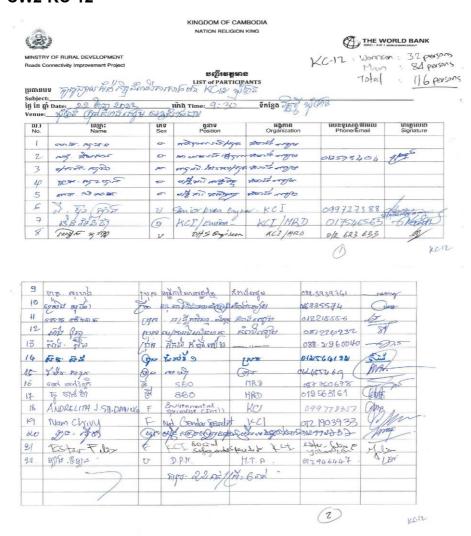

| 3        | KC-3            | Trapeang Pon Village            | 22-Jun-23                | 8:30- 10:00<br>a.m. | 35          | 7            | 42      |
|----------|-----------------|---------------------------------|--------------------------|---------------------|-------------|--------------|---------|
| 4        | KC-12           | Trean Commune Office            | 22-Jun-23 1:30- 3:30 a.m |                     | 84          | 32           | 116     |
| 5        | KC-39           | Ampil Commune Office            | 23-Jun-23                | 8:30- 10:00<br>p.m. | 61          | 82           | 143     |
| 6        | KC-57           | Chhoeu Bak                      | 23-Jun-23                | 2:00-3:30 a.m.      | 131         | 44           | 175     |
|          | "               | 455                             | 289                      | 744                 |             |              |         |
|          |                 | (61%)                           | (39%)                    | (100%)              |             |              |         |
| II. 16-1 | 8 August 20     | 23 Discussion on the Esta       | blishment of (           | SRC with Commu      | ne Chief ar | nd Village I | _eaders |
| 1        | KC-1            | Draw Char Carrena               |                          | 9:00-11:00          | 39          | 0            | 47      |
| 2        | KC-2            | Prey Char Commune               | 16-Aug-23                | 16-Aug-23 a.m.      |             | 8            | 47      |
| 3        | K-24            | Trapeang Kor Commune            |                          | 1:30-4:00 p.m.      |             |              |         |
| 4        | KC-12           | Trean Commune                   | 47 Aug 22                | 8:30-10:30          | 17          | 2            | 19      |
| 4        | KC-12           | Trean Commune                   | 17-Aug-23                | a.m.                |             |              |         |
| 5        | KC-39           |                                 |                          |                     |             |              |         |
| 6        | KC-57           | Treak Commune Office            | 17-Aug-23                | 1:30-3:30 p.m.      | 44          | 8            | 52      |
| 7        | KC-3            | Thmor Kre Commune Office        | 18-Aug-23                | 8:30-10:30<br>a.m.  | 7           | 15           | 22      |
|          |                 | T-4-1 014/0 1/0 40 40 A         |                          |                     | 107         | 33           | 140     |
|          |                 | Total CW2 -KC on 16-18 A        | ugust 2023               |                     | (76%)       | (24%)        | (100%)  |
| III. 4-0 | 6 Septembe      | r 2023 Field Visit and to se    | cure the GRC             | from the Commu      | ne Chief an | d Village I  | _eaders |
| 1        | KCI Site Office | KCI Site Office in Kampong Cham | 04-Sep-23                | 10:30-11:15<br>a.m. | 8           | 2            | 10      |
| 2        | KCI-1           | Prey Char Commune               | 04-Sep-23                | 11:30-1:00pm        | 15          | 2            | 17      |
| 3        | KC-2 &          |                                 | 3 . 33p 20               |                     |             |              |         |
|          | KC -24          | Sramor Commune                  | 04-Sep-23                | 2:00-3:00pm         | 15          | 2            | 17      |
| 4        |                 | Trapeang Kor Commune            |                          | 2.00 0.000          |             |              |         |
| 5        | KC-2 &          | Sampong Chey                    |                          |                     |             |              |         |
|          | KC-57           | Commune                         | 04-Sep-23                | 3:30-5:00pm         | 13          | 3            | 16      |
| 6        | KC-12           | Trean Commune Office            | 05-Sep-23                | 8:00- 10:30<br>a.m. | 23          | 3            | 26      |
| 7        | KC-3            | Sosen, Sronge, Krouch           | 05-Sep-23                | 2:00- 3:30 p.m.     | 29          | 3            | 32      |