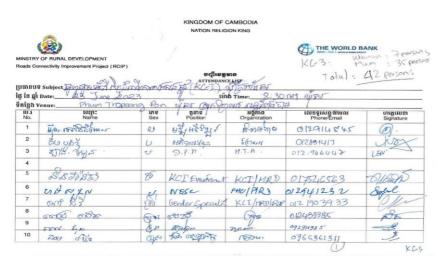

#### B. Public Consultations Conducted in CW1-Kratie Province on 01 December 2023

Date and time: 01 December 2023, from 2:30 pm to 4:30pm

Venue: Chetr Borey District Hall, Kratie (KRT) province

Participants: 150 (33 or 22% women)