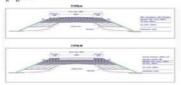

- 4. Mr. Khim Rado, PDRD -TBK Technical Official provided an introduction about the length and road sections of 6 roads in Tboung Khmum province that were included in the RCIP. He also presented the brief description, location of the roads and scope of the project. CW3: (TBK) Tboung Khmum Province has a total length of around 67.6 km, and the roads will be upgraded from the existing earth and laterite roads to Double Bituminous Surface Treatment (DBST) standards along the existing alignment. Roads will be upgraded with climate resilience measures including improving the capacity of drainage systems and adaptation of bridges to the flooding risks, introducing concrete pavements on flood-prone areas, and providing site-specific flood protection solutions. Road safety will be improved by widening and sealing shoulders, where land is available, through better marking and signage, and introducing traffic calming measures at critical locations.
- 5. Ms. Ester Felix, International Social Safeguard Specialist, provided information on the purpose and importance of the consultations. She expressed gratitude to PDRD, local authorities/ commune and village leaders, and community residents for their active participation in consultations meetings last May-June 2022, and now 01 December 2023. MRD/SEO consultant and KCI consultants came here again to confirm that the improvement of the 6 road sections under the RCIP would commence soon. There is already a contractor who won the project bidding, and signed the contract in October 2023 and has been officially mobilized on 23