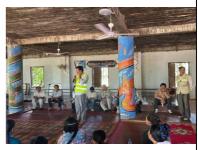

# A. Public Consultation Conducted in CW3 (TBK), Thoung Khmum Province on 01 December 2023

**Date:** 01 December 2023, from 9:30 pm to 11:30pm

Venue: Kor commune office, Thoung Khmum district, Thoung Khmum (TBK) province

Participants: 106 persons (37 or 35% women)

#### **Program/ Process and Activity**

- 1. Mr. Mao Vanchann, national environment specialist acted as the emcee/ moderator, and translator for the messages of the international specialists during the training. He provided a brief introduction on the purpose of the meeting. This was followed by the introduction of the participants (Commune/ village leaders, community residents, MRD/SEO and PDRD, KCI team, Contractor, and the UXO team).
- 2. Welcome remarks was delivered by Mrs. Kov Saron Chief of Kor commune. She welcomed the participants and had expressed gratitude to MRD/PDRD officials/leaders, and KCI consultants for the technical support of the RCIP project in TBK. She said, the community residents had been waiting for the roads to be improved to DBST.
- 3. First agenda was an awareness raising on the risks of mines and UXO with a representative from the UXO team/ UXO Service Co., Ltd. They were given priority to conduct the awareness raising campaign as the presenter has another meeting in the morning. He used a flip chart to facilitate the discussion and easy to understand