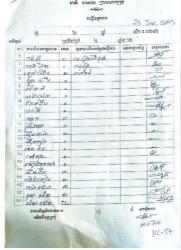

#### A. Public Consultations Conducted in CW2 -KC Province on 21-23 June 2023

Table below presents the site visits and consultations conducted by the E&S team this reporting period (June to September 2023). The total number of participants in public consultations.

Consultations Conducted in Road Sections in CW2- Kampong Cham Province From June 21-23, 2023 and Aug 16-18, 2023 and Sept 26-27, 2023

| No.      | Road                                                                                                   | Place/Venue             | Date       | Time            | Participants |    |       |  |  |
|----------|--------------------------------------------------------------------------------------------------------|-------------------------|------------|-----------------|--------------|----|-------|--|--|
| NO.      | section                                                                                                | Place/ Vellue           | Date       | Time            | М            | F  | Total |  |  |
| I. 21-23 | I. 21-23 June 2023: Site Visit : Discussion on the Establishment of GRC with Commune Chief and Village |                         |            |                 |              |    |       |  |  |
| Leader   | Leaders                                                                                                |                         |            |                 |              |    |       |  |  |
| 1        | KC-1                                                                                                   | 1 Preycha Khnong Pagoda | 21-Jun-23  | 9:30- 11:00     | 85           | 51 | 136   |  |  |
| '        | KC-1                                                                                                   |                         |            | a.m.            |              |    |       |  |  |
| 2        | KC-2 &                                                                                                 | Sar Arna Dagada         | 21-Jun-23  | 1:30- 4:00 p.m. | 59           | 73 | 132   |  |  |
| 2        | KC -24                                                                                                 | Sar Arng Pagoda         | 21-Juff-23 | 1.30- 4.00 p.m. | 59           | 13 | 132   |  |  |

| 3        | KC-3            | Trapeang Pon Village            | 22-Jun-23                | 8:30- 10:00<br>a.m. | 35          | 7            | 42      |
|----------|-----------------|---------------------------------|--------------------------|---------------------|-------------|--------------|---------|
| 4        | KC-12           | Trean Commune Office            | 22-Jun-23 1:30- 3:30 a.m |                     | 84          | 32           | 116     |
| 5        | KC-39           | Ampil Commune Office            | 23-Jun-23                | 8:30- 10:00<br>p.m. | 61          | 82           | 143     |
| 6        | KC-57           | Chhoeu Bak                      | 23-Jun-23                | 2:00-3:30 a.m.      | 131         | 44           | 175     |
|          | "               | 455                             | 289                      | 744                 |             |              |         |
|          |                 | (61%)                           | (39%)                    | (100%)              |             |              |         |
| II. 16-1 | 8 August 20     | 23 Discussion on the Esta       | blishment of (           | SRC with Commu      | ne Chief ar | nd Village I | _eaders |
| 1        | KC-1            | Draw Char Carrena               |                          | 9:00-11:00          | 39          | 0            | 47      |
| 2        | KC-2            | Prey Char Commune               | 16-Aug-23                | 16-Aug-23 a.m.      |             | 8            | 47      |
| 3        | K-24            | Trapeang Kor Commune            |                          | 1:30-4:00 p.m.      |             |              |         |
| 4        | KC-12           | Trean Commune                   | 47 Aug 22                | 8:30-10:30          | 17          | 2            | 19      |
| 4        | KC-12           | Trean Commune                   | 17-Aug-23                | a.m.                |             |              |         |
| 5        | KC-39           |                                 |                          |                     |             |              |         |
| 6        | KC-57           | Treak Commune Office            | 17-Aug-23                | 1:30-3:30 p.m.      | 44          | 8            | 52      |
| 7        | KC-3            | Thmor Kre Commune Office        | 18-Aug-23                | 8:30-10:30<br>a.m.  | 7           | 15           | 22      |
|          |                 | T-4-1 014/0 1/0 40 40 A         |                          |                     | 107         | 33           | 140     |
|          |                 | Total CW2 -KC on 16-18 A        | ugust 2023               |                     | (76%)       | (24%)        | (100%)  |
| III. 4-0 | 6 Septembe      | r 2023 Field Visit and to se    | cure the GRC             | from the Commu      | ne Chief an | d Village I  | _eaders |
| 1        | KCI Site Office | KCI Site Office in Kampong Cham | 04-Sep-23                | 10:30-11:15<br>a.m. | 8           | 2            | 10      |
| 2        | KCI-1           | Prey Char Commune               | 04-Sep-23                | 11:30-1:00pm        | 15          | 2            | 17      |
| 3        | KC-2 &          |                                 | 3 . 33p 20               |                     |             |              |         |
|          | KC -24          | Sramor Commune                  | 04-Sep-23                | 2:00-3:00pm         | 15          | 2            | 17      |
| 4        |                 | Trapeang Kor Commune            |                          | 2.00 0.000          |             |              |         |
| 5        | KC-2 &          | Sampong Chey                    |                          |                     |             |              |         |
|          | KC-57           | Commune                         | 04-Sep-23                | 3:30-5:00pm         | 13          | 3            | 16      |
| 6        | KC-12           | Trean Commune Office            | 05-Sep-23                | 8:00- 10:30<br>a.m. | 23          | 3            | 26      |
| 7        | KC-3            | Sosen, Sronge, Krouch           | 05-Sep-23                | 2:00- 3:30 p.m.     | 29          | 3            | 32      |