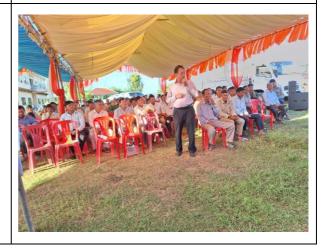

# A. Public Consultation Conducted in CW3 (TBK), Thoung Khmum Province on 01 December 2023

**Date:** 01 December 2023, from 9:30 pm to 11:30pm

Venue: Kor commune office, Thoung Khmum district, Thoung Khmum (TBK) province

Participants: 106 persons (37 or 35% women)

#### **Program/ Process and Activity**

- 1. Mr. Mao Vanchann, national environment specialist acted as the emcee/ moderator, and translator for the messages of the international specialists during the training. He provided a brief introduction on the purpose of the meeting. This was followed by the introduction of the participants (Commune/ village leaders, community residents, MRD/SEO and PDRD, KCI team, Contractor, and the UXO team).
- 2. Welcome remarks was delivered by Mrs. Kov Saron Chief of Kor commune. She welcomed the participants and had expressed gratitude to MRD/PDRD officials/leaders, and KCI consultants for the technical support of the RCIP project in TBK. She said, the community residents had been waiting for the roads to be improved to DBST.
- 3. First agenda was an awareness raising on the risks of mines and UXO with a representative from the UXO team/ UXO Service Co., Ltd. They were given priority to conduct the awareness raising campaign as the presenter has another meeting in the morning. He used a flip chart to facilitate the discussion and easy to understand