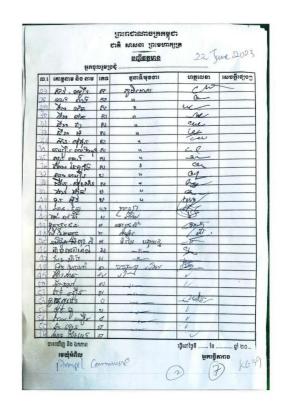

| luna 22                                            | Public consultation at <b>KC12</b> in Thmey Pagoda, Teeab commune; |  |  |
|----------------------------------------------------|--------------------------------------------------------------------|--|--|
| June 22                                            | Public Consultation in KC 39 in Trean Pagoda, Ampil Commune        |  |  |
|                                                    | Public consultation in KC3 in Tropeang commune                     |  |  |
| June 23                                            | Public consultation in KC57, Chheu Bak Pagoda;                     |  |  |
|                                                    | travel to Phnom Penh                                               |  |  |
| Total: 7 road sections of RCIP in CW 2-KC province |                                                                    |  |  |

Table 4. Consultations Conducted in Road Sections in CW 2- Kampong Cham Province from June 21-23, 2023 and Aug 16-18, 2023 and Sept 4-6, 2023

| No.                                                                                                 | Road       | Place/Venue                 | Dete          | Time            | Participants |             |         |
|-----------------------------------------------------------------------------------------------------|------------|-----------------------------|---------------|-----------------|--------------|-------------|---------|
| NO.                                                                                                 | section    | Place/venue                 | Date          |                 | M            | F           | Total   |
| I. 21-23                                                                                            | June 2023: | Site Visit: Discussion on t | he Establishr | nent of GRC wit | h Commun     | e Chief and | Village |
| Leaders                                                                                             | s          |                             |               |                 |              |             |         |
| 1                                                                                                   | KC-1       | Preycha Khnong Pagoda       | 21-Jun-23     | 9:30- 11:00     | 85           | 51          | 136     |
| •                                                                                                   | NO-1       | Treycha Killong Fagoda      | 21-Juli-25    | a.m.            | 00           | 31          | 130     |
| 2                                                                                                   | KC-2 &     | Sar Arng Pagoda             | 21-Jun-23     | 1:30- 4:00      | 59           | 73          | 132     |
|                                                                                                     | KC -24     | Sai Airig Fagoua            | 21-Juli-23    | p.m.            | 39           | 73          | 132     |
| 3                                                                                                   | KC-3       | Trapeang Pon Village        | 22-Jun-23     | 8:30- 10:00     | 35           | 7           | 42      |
| 3                                                                                                   | RC-3       | Trapeating For Village      | 22-Juli-23    | a.m.            | 33           | ,           | 42      |
| 4                                                                                                   | KC-12      | Trean Commune Office        | 22-Jun-23     | 1:30- 3:30      | 84           | 32          | 116     |
| 4                                                                                                   | RC-12      | Trean Commune Onice         | 22-Juli-23    | a.m.            | 04           | 32          | 110     |
| 5                                                                                                   | KC-39      | Ampil Commune Office        | 23-Jun-23     | 8:30- 10:00     | 61           | 82          | 143     |
| 3                                                                                                   | KC-39      | Ampli Commune Onice         | 23-Juli-23    | p.m.            | 01           | 02          | 143     |
| 6                                                                                                   | KC-57      | Chhoeu Bak                  | 23-Jun-23     | 2:00-3:30       | 131          | 44          | 175     |
| 0                                                                                                   | KC-37      | Cilioeu Dak                 | 23-Juli-23    | a.m.            | 131          | 44          | 173     |
|                                                                                                     | Total      | : 7 road sections of RCII   | Pin CW 2-K    | c c             | 455          | 289         | 744     |
|                                                                                                     | TOtal      | . 7 Todu sections of RCII   | P III GW 2-K  | G               | (61%)        | (39%)       | (100%)  |
| II. 16-18 August 2023 Discussion on the Establishment of GRC with Commune Chief and Village Leaders |            |                             |               |                 |              |             |         |
| 1                                                                                                   | KC-1       | Dray Char Cammun            |               | 9:00-11:00      | 39           | 0           | 47      |
| 2                                                                                                   | KC-2       | Prey Char Commune           | 16 Aug 22     | a.m.            | 39           | 8           | 47      |
| 3                                                                                                   | K 24       | Transang Kar Company        | - 16-Aug-23   | 1:30-4:00       | 17           | 2           | 10      |
| 3                                                                                                   | K-24       | K-24 Trapeang Kor Commune   |               | p.m.            | 17           | 2           | 19      |