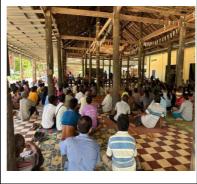

The MRD, PDRD and DSS (KCI) E&S Team have successfully conducted the public consultations held on December 1, 2023 morning in CW3-Tboung Khmum province, and in CW1- Kratie province in the afternoon of the same day. The consultation meeting in CW3-TBK province was participated by a total of 106 persons, of which 37 (35% women) while the consultation held in CW1-KRT province was participated by a total of 150 persons (including 33 or 22% women). Overall, the total number of participants in TBK and KRT consultations is 256 (70 or 27% women).

covering the 14 roads sections in CW-1 (Kratie Province) and 6 roads section in CW-3 (Tboung Khmum Province), participated by a total of 256 people (including 70 females or 28%). The consultation meetings were participated by the following representing the following stakeholders/sectors (i) MRD/SEO and PDRD, (ii) District Governor's Office, (iii) Commune and village leaders, and villages/local residents, (iv) Contractor for CW 3: *Ung Sim Sia Construction* for CW3, and (v) DSS (KCI) Project team (International Resident Engineer, Assistant RE, Area and Site Engineers, and E&S, OHS and Gender Consultants (both international and national).