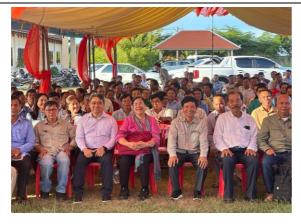

#### B. Public Consultations Conducted in CW1-Kratie Province on 01 December 2023

Date and time: 01 December 2023, from 2:30 pm to 4:30pm

Venue: Chetr Borey District Hall, Kratie (KRT) province

Participants: 150 (33 or 22% women)

#### **Program/ Process and Activity**

- 1. Mr. Mao Vanchann, national environment specialist acted as the emcee/ moderator, and translator for the messages of the international specialists during the training. He provided a brief introduction on the purpose of the meeting before the welcome remarks by the PDRD Director, Kratie Province
- Welcome remarks was delivered by Mr. Cheav Hav, Director of Kratie PDRD. His messages included expressing great thanks a lot to MRD leaders/officials and KCI consultants for technical support of the RCIP project to KRT.
- 3. Ms. Ester Felix, Int'l Social Safeguard Specialist, provided information on the purpose and importance of the consultations. She expressed gratitude to PDRD, local authorities, and community residents for their participation in consultations meetings last May-June 2022, and now 01 December 2023. MRD/SEO consultant and KCI consultants came here again to confirm that the improvement of the 6 road sections under the RCIP would commence soon. There is already a contractor who won the project bidding, and signed the contract in October 2023 and has been officially mobilized on 23 November 2023. overview of WB ESF policy and the approaches, activities and documents prepared by MRD and submitted to WB. She also provided an overview of the ES policy, and that the project has prepared a ESMP, RF, GAP, and other documents and were disclosed last year. Compliance of the ES Framework/