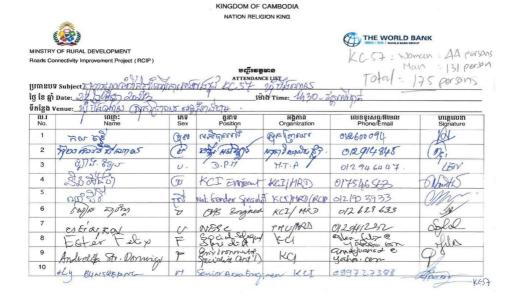

Table 4. Consultations Conducted in Road Sections in CW 2- Kampong Cham Province from June 21-23, 2023 and Aug 16-18, 2023 and Sept 4-6, 2023

| No.                                                                                                 | Road       | Place/Venue                 | Dete          | Time            | Participants |             |         |
|-----------------------------------------------------------------------------------------------------|------------|-----------------------------|---------------|-----------------|--------------|-------------|---------|
| NO.                                                                                                 | section    | Place/venue                 | Date          |                 | M            | F           | Total   |
| I. 21-23                                                                                            | June 2023: | Site Visit: Discussion on t | he Establishr | nent of GRC wit | h Commun     | e Chief and | Village |
| Leaders                                                                                             | s          |                             |               |                 |              |             |         |
| 1                                                                                                   | KC-1       | Preycha Khnong Pagoda       | 21-Jun-23     | 9:30- 11:00     | 85           | 51          | 136     |
| •                                                                                                   | NO-1       | Treycha Killong Fagoda      | 21-Juli-25    | a.m.            | 00           | 31          | 130     |
| 2                                                                                                   | KC-2 &     | Sar Arng Pagoda             | 21-Jun-23     | 1:30- 4:00      | 59           | 73          | 132     |
|                                                                                                     | KC -24     | Sai Airig Fagoua            | 21-Juli-23    | p.m.            | 39           | 73          | 132     |
| 3                                                                                                   | KC-3       | Trapeang Pon Village        | 22-Jun-23     | 8:30- 10:00     | 35           | 7           | 42      |
| 3                                                                                                   | RC-3       | Trapeating For Village      | 22-Juli-23    | a.m.            | 33           | ,           | 42      |
| 4                                                                                                   | KC-12      | Trean Commune Office        | 22-Jun-23     | 1:30- 3:30      | 84           | 32          | 116     |
| 4                                                                                                   | RC-12      | Trean Commune Onice         | 22-Juli-23    | a.m.            | 04           | 32          | 110     |
| 5                                                                                                   | KC-39      | Ampil Commune Office        | 23-Jun-23     | 8:30- 10:00     | 61           | 82          | 143     |
| 3                                                                                                   | KC-39      | Ampli Commune Onice         | 23-Juli-23    | p.m.            | 01           | 02          | 143     |
| 6                                                                                                   | KC-57      | Chhoeu Bak                  | 23-Jun-23     | 2:00-3:30       | 131          | 44          | 175     |
| 0                                                                                                   | KC-37      | Cilioeu Dak                 | 23-Juli-23    | a.m.            | 131          | 44          | 173     |
|                                                                                                     | Total      | : 7 road sections of RCII   | Pin CW 2-K    | c c             | 455          | 289         | 744     |
|                                                                                                     | TOtal      | . 7 Todu sections of RCII   | P III GW 2-K  | G               | (61%)        | (39%)       | (100%)  |
| II. 16-18 August 2023 Discussion on the Establishment of GRC with Commune Chief and Village Leaders |            |                             |               |                 |              |             |         |
| 1                                                                                                   | KC-1       | Dray Char Cammun            |               | 9:00-11:00      | 39           | 0           | 47      |
| 2                                                                                                   | KC-2       | Prey Char Commune           | 16 Aug 22     | a.m.            | 39           | 8           | 47      |
| 3                                                                                                   | K 24       | Transang Kar Company        | - 16-Aug-23   | 1:30-4:00       | 17           | 2           | 10      |
| 3                                                                                                   | K-24       | K-24 Trapeang Kor Commune   |               | p.m.            | 17           | 2           | 19      |