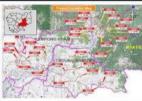

- 4. Mr. Khim Rado, PDRD -TBK Technical Official provided an introduction about the length and road sections of 6 roads in Tboung Khmum province that were included in the RCIP. He also presented the brief description, location of the roads and scope of the project. CW3: (TBK) Tboung Khmum Province has a total length of around 67.6 km, and the roads will be upgraded from the existing earth and laterite roads to Double Bituminous Surface Treatment (DBST) standards along the existing alignment. Roads will be upgraded with climate resilience measures including improving the capacity of drainage systems and adaptation of bridges to the flooding risks, introducing concrete pavements on flood-prone areas, and providing site-specific flood protection solutions. Road safety will be improved by widening and sealing shoulders, where land is available, through better marking and signage, and introducing traffic calming measures at critical locations.
- 5. Ms. Ester Felix, International Social Safeguard Specialist, provided information on the purpose and importance of the consultations. She expressed gratitude to PDRD, local authorities/ commune and village leaders, and community residents for their active participation in consultations meetings last May-June 2022, and now 01 December 2023. MRD/SEO consultant and KCI consultants came here again to confirm that the improvement of the 6 road sections under the RCIP would commence soon. There is already a contractor who won the project bidding, and signed the contract in October 2023 and has been officially mobilized on 23