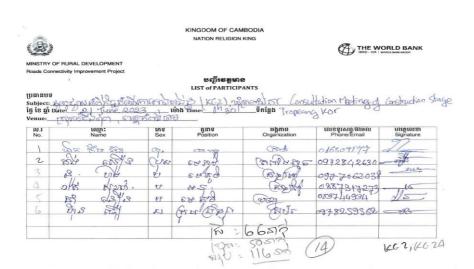

| luna 22                                            | Public consultation at <b>KC12</b> in Thmey Pagoda, Teeab commune; |  |  |
|----------------------------------------------------|--------------------------------------------------------------------|--|--|
| June 22                                            | Public Consultation in KC 39 in Trean Pagoda, Ampil Commune        |  |  |
|                                                    | Public consultation in KC3 in Tropeang commune                     |  |  |
| June 23                                            | Public consultation in KC57, Chheu Bak Pagoda;                     |  |  |
|                                                    | travel to Phnom Penh                                               |  |  |
| Total: 7 road sections of RCIP in CW 2-KC province |                                                                    |  |  |

Table 4. Consultations Conducted in Road Sections in CW 2- Kampong Cham Province from June 21-23, 2023 and Aug 16-18, 2023 and Sept 4-6, 2023

| No.                                                                                                 | Road       | Place/Venue                 | Dete          | Time            | Participants |             |         |
|-----------------------------------------------------------------------------------------------------|------------|-----------------------------|---------------|-----------------|--------------|-------------|---------|
| NO.                                                                                                 | section    | Place/venue                 | Date          |                 | M            | F           | Total   |
| I. 21-23                                                                                            | June 2023: | Site Visit: Discussion on t | he Establishr | nent of GRC wit | h Commun     | e Chief and | Village |
| Leaders                                                                                             | s          |                             |               |                 |              |             |         |
| 1                                                                                                   | KC-1       | Preycha Khnong Pagoda       | 21-Jun-23     | 9:30- 11:00     | 85           | 51          | 136     |
| •                                                                                                   | NO-1       | Treycha Killong Fagoda      | 21-Juli-25    | a.m.            | 00           | 31          | 130     |
| 2                                                                                                   | KC-2 &     | Sar Arng Pagoda             | 21-Jun-23     | 1:30- 4:00      | 59           | 73          | 132     |
|                                                                                                     | KC -24     | Sai Airig Fagoua            | 21-Juli-23    | p.m.            | 39           | 73          | 132     |
| 3                                                                                                   | KC-3       | Trapeang Pon Village        | 22-Jun-23     | 8:30- 10:00     | 35           | 7           | 42      |
| 3                                                                                                   | RC-3       | Trapeating For Village      | 22-Juli-23    | a.m.            | 33           | ,           | 42      |
| 4                                                                                                   | KC-12      | Trean Commune Office        | 22-Jun-23     | 1:30- 3:30      | 84           | 32          | 116     |
| 4                                                                                                   | RC-12      | Trean Commune Onice         | 22-Juli-23    | a.m.            | 04           | 32          | 110     |
| 5                                                                                                   | KC-39      | Ampil Commune Office        | 23-Jun-23     | 8:30- 10:00     | 61           | 82          | 143     |
| 3                                                                                                   | KC-39      | Ampli Commune Onice         | 23-Juli-23    | p.m.            | 01           | 02          | 143     |
| 6                                                                                                   | KC-57      | Chhoeu Bak                  | 23-Jun-23     | 2:00-3:30       | 131          | 44          | 175     |
| 0                                                                                                   | KC-37      | Cilioeu Dak                 | 23-Juli-23    | a.m.            | 131          | 44          | 173     |
|                                                                                                     | Total      | : 7 road sections of RCII   | Pin CW 2-K    | c c             | 455          | 289         | 744     |
|                                                                                                     | TOtal      | . 7 Todu sections of RCII   | P III GW 2-K  | G               | (61%)        | (39%)       | (100%)  |
| II. 16-18 August 2023 Discussion on the Establishment of GRC with Commune Chief and Village Leaders |            |                             |               |                 |              |             |         |
| 1                                                                                                   | KC-1       | Dray Char Cammun            |               | 9:00-11:00      | 39           | 0           | 47      |
| 2                                                                                                   | KC-2       | Prey Char Commune           | 16 Aug 22     | a.m.            | 39           | 8           | 47      |
| 3                                                                                                   | K 24       | Transang Kar Company        | - 16-Aug-23   | 1:30-4:00       | 17           | 2           | 10      |
| 3                                                                                                   | K-24       | K-24 Trapeang Kor Commune   |               | p.m.            | 17           | 2           | 19      |