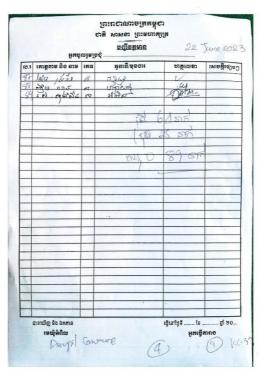

| luna 22                                            | Public consultation at <b>KC12</b> in Thmey Pagoda, Teeab commune; |  |  |
|----------------------------------------------------|--------------------------------------------------------------------|--|--|
| June 22                                            | Public Consultation in KC 39 in Trean Pagoda, Ampil Commune        |  |  |
|                                                    | Public consultation in KC3 in Tropeang commune                     |  |  |
| June 23                                            | Public consultation in KC57, Chheu Bak Pagoda;                     |  |  |
|                                                    | travel to Phnom Penh                                               |  |  |
| Total: 7 road sections of RCIP in CW 2-KC province |                                                                    |  |  |

Table 4. Consultations Conducted in Road Sections in CW 2- Kampong Cham Province from June 21-23, 2023 and Aug 16-18, 2023 and Sept 4-6, 2023

| No.                                                                                                 | Road       | Place/Venue                 | Dete          | Time            | Participants |             |         |
|-----------------------------------------------------------------------------------------------------|------------|-----------------------------|---------------|-----------------|--------------|-------------|---------|
| NO.                                                                                                 | section    | Place/venue                 | Date          |                 | M            | F           | Total   |
| I. 21-23                                                                                            | June 2023: | Site Visit: Discussion on t | he Establishr | nent of GRC wit | h Commun     | e Chief and | Village |
| Leaders                                                                                             | s          |                             |               |                 |              |             |         |
| 1                                                                                                   | KC-1       | Preycha Khnong Pagoda       | 21-Jun-23     | 9:30- 11:00     | 85           | 51          | 136     |
| •                                                                                                   | NO-1       | Treycha Killong Fagoda      | 21-Juli-25    | a.m.            | 00           | 31          | 130     |
| 2                                                                                                   | KC-2 &     | Sar Arng Pagoda             | 21-Jun-23     | 1:30- 4:00      | 59           | 73          | 132     |
|                                                                                                     | KC -24     | Sai Airig Fagoua            | 21-Juli-23    | p.m.            | 39           | 73          | 132     |
| 3                                                                                                   | KC-3       | Trapeang Pon Village        | 22-Jun-23     | 8:30- 10:00     | 35           | 7           | 42      |
| 3                                                                                                   | RC-3       | Trapeating For Village      | 22-Juli-23    | a.m.            | 33           | ,           | 42      |
| 4                                                                                                   | KC-12      | Trean Commune Office        | 22-Jun-23     | 1:30- 3:30      | 84           | 32          | 116     |
| 4                                                                                                   | RC-12      | Trean Commune Onice         | 22-Juli-23    | a.m.            | 04           | 32          | 110     |
| 5                                                                                                   | KC-39      | Ampil Commune Office        | 23-Jun-23     | 8:30- 10:00     | 61           | 82          | 143     |
| 3                                                                                                   | KC-39      | Ampli Commune Onice         | 23-Juli-23    | p.m.            | 01           | 02          | 143     |
| 6                                                                                                   | KC-57      | Chhoeu Bak                  | 23-Jun-23     | 2:00-3:30       | 131          | 44          | 175     |
| 0                                                                                                   | KC-37      | Cilioeu Dak                 | 23-Juli-23    | a.m.            | 131          | 44          | 173     |
|                                                                                                     | Total      | : 7 road sections of RCII   | Pin CW 2-K    | c c             | 455          | 289         | 744     |
|                                                                                                     | TOtal      | . 7 Todu sections of RCII   | P III GW 2-K  | G               | (61%)        | (39%)       | (100%)  |
| II. 16-18 August 2023 Discussion on the Establishment of GRC with Commune Chief and Village Leaders |            |                             |               |                 |              |             |         |
| 1                                                                                                   | KC-1       | Dray Char Cammun            |               | 9:00-11:00      | 39           | 0           | 47      |
| 2                                                                                                   | KC-2       | Prey Char Commune           | 16 Aug 22     | a.m.            | 39           | 8           | 47      |
| 3                                                                                                   | K 24       | Transang Kar Company        | - 16-Aug-23   | 1:30-4:00       | 17           | 2           | 10      |
| 3                                                                                                   | K-24       | K-24 Trapeang Kor Commune   |               | p.m.            | 17           | 2           | 19      |