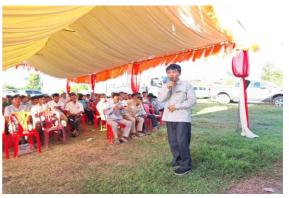

# A. Public Consultation Conducted in CW3 (TBK), Thoung Khmum Province on 01 December 2023

**Date:** 01 December 2023, from 9:30 pm to 11:30pm

Venue: Kor commune office, Thoung Khmum district, Thoung Khmum (TBK) province

Participants: 106 persons (37 or 35% women)

#### **Program/ Process and Activity**

- 1. Mr. Mao Vanchann, national environment specialist acted as the emcee/ moderator, and translator for the messages of the international specialists during the training. He provided a brief introduction on the purpose of the meeting. This was followed by the introduction of the participants (Commune/ village leaders, community residents, MRD/SEO and PDRD, KCI team, Contractor, and the UXO team).
- 2. Welcome remarks was delivered by Mrs. Kov Saron Chief of Kor commune. She welcomed the participants and had expressed gratitude to MRD/PDRD officials/leaders, and KCI consultants for the technical support of the RCIP project in TBK. She said, the community residents had been waiting for the roads to be improved to DBST.
- 3. First agenda was an awareness raising on the risks of mines and UXO with a representative from the UXO team/ UXO Service Co., Ltd. They were given priority to conduct the awareness raising campaign as the presenter has another meeting in the morning. He used a flip chart to facilitate the discussion and easy to understand