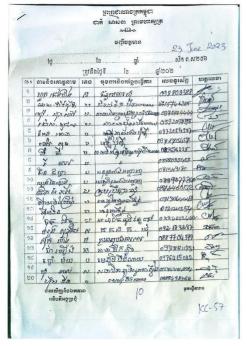

#### A. Public Consultations Conducted in CW2 -KC Province on 21-23 June 2023

Table below presents the site visits and consultations conducted by the E&S team this reporting period (June to September 2023). The total number of participants in public consultations.

Consultations Conducted in Road Sections in CW2- Kampong Cham Province From June 21-23, 2023 and Aug 16-18, 2023 and Sept 26-27, 2023

| No.      | Road                                                                                                   | Place/Venue             | Date       | Time            | Participants |    |       |  |  |
|----------|--------------------------------------------------------------------------------------------------------|-------------------------|------------|-----------------|--------------|----|-------|--|--|
| NO.      | section                                                                                                | Place/ Vellue           | Date       | Time            | М            | F  | Total |  |  |
| I. 21-23 | I. 21-23 June 2023: Site Visit : Discussion on the Establishment of GRC with Commune Chief and Village |                         |            |                 |              |    |       |  |  |
| Leader   | Leaders                                                                                                |                         |            |                 |              |    |       |  |  |
| 1        | KC-1                                                                                                   | 1 Preycha Khnong Pagoda | 21-Jun-23  | 9:30- 11:00     | 85           | 51 | 136   |  |  |
| '        | KC-1                                                                                                   |                         |            | a.m.            |              |    |       |  |  |
| 2        | KC-2 &                                                                                                 | Sar Arna Dagada         | 21-Jun-23  | 1:30- 4:00 p.m. | 59           | 73 | 132   |  |  |
| 2        | KC -24                                                                                                 | Sar Arng Pagoda         | 21-Juff-23 | 1.30- 4.00 p.m. | 59           | 13 | 132   |  |  |

| 3        | KC-3            | Trapeang Pon Village            | 22-Jun-23                | 8:30- 10:00<br>a.m. | 35          | 7            | 42      |
|----------|-----------------|---------------------------------|--------------------------|---------------------|-------------|--------------|---------|
| 4        | KC-12           | Trean Commune Office            | 22-Jun-23 1:30- 3:30 a.m |                     | 84          | 32           | 116     |
| 5        | KC-39           | Ampil Commune Office            | 23-Jun-23                | 8:30- 10:00<br>p.m. | 61          | 82           | 143     |
| 6        | KC-57           | Chhoeu Bak                      | 23-Jun-23                | 2:00-3:30 a.m.      | 131         | 44           | 175     |
|          | "               | 455                             | 289                      | 744                 |             |              |         |
|          |                 | (61%)                           | (39%)                    | (100%)              |             |              |         |
| II. 16-1 | 8 August 20     | 23 Discussion on the Esta       | blishment of (           | SRC with Commu      | ne Chief ar | nd Village I | _eaders |
| 1        | KC-1            | Draw Char Carrena               |                          | 9:00-11:00          | 39          | 0            | 47      |
| 2        | KC-2            | Prey Char Commune               | 16-Aug-23                | 16-Aug-23 a.m.      |             | 8            | 47      |
| 3        | K-24            | Trapeang Kor Commune            |                          | 1:30-4:00 p.m.      |             |              |         |
| 4        | KC-12           | Trean Commune                   | 47 Aug 22                | 8:30-10:30          | 17          | 2            | 19      |
| 4        | KC-12           | Trean Commune                   | 17-Aug-23                | a.m.                |             |              |         |
| 5        | KC-39           |                                 |                          |                     |             |              |         |
| 6        | KC-57           | Treak Commune Office            | 17-Aug-23                | 1:30-3:30 p.m.      | 44          | 8            | 52      |
| 7        | KC-3            | Thmor Kre Commune Office        | 18-Aug-23                | 8:30-10:30<br>a.m.  | 7           | 15           | 22      |
|          |                 | T-4-1 014/0 1/0 40 40 A         |                          |                     | 107         | 33           | 140     |
|          |                 | Total CW2 -KC on 16-18 A        | ugust 2023               |                     | (76%)       | (24%)        | (100%)  |
| III. 4-0 | 6 Septembe      | r 2023 Field Visit and to se    | cure the GRC             | from the Commu      | ne Chief an | d Village I  | _eaders |
| 1        | KCI Site Office | KCI Site Office in Kampong Cham | 04-Sep-23                | 10:30-11:15<br>a.m. | 8           | 2            | 10      |
| 2        | KCI-1           | Prey Char Commune               | 04-Sep-23                | 11:30-1:00pm        | 15          | 2            | 17      |
| 3        | KC-2 &          |                                 | 3 . 33p 20               |                     |             |              |         |
|          | KC -24          | Sramor Commune                  | 04-Sep-23                | 2:00-3:00pm         | 15          | 2            | 17      |
| 4        |                 | Trapeang Kor Commune            |                          | 2.00 0.000          |             |              |         |
| 5        | KC-2 &          | Sampong Chey                    |                          |                     |             |              |         |
|          | KC-57           | Commune                         | 04-Sep-23                | 3:30-5:00pm         | 13          | 3            | 16      |
| 6        | KC-12           | Trean Commune Office            | 05-Sep-23                | 8:00- 10:30<br>a.m. | 23          | 3            | 26      |
| 7        | KC-3            | Sosen, Sronge, Krouch           | 05-Sep-23                | 2:00- 3:30 p.m.     | 29          | 3            | 32      |