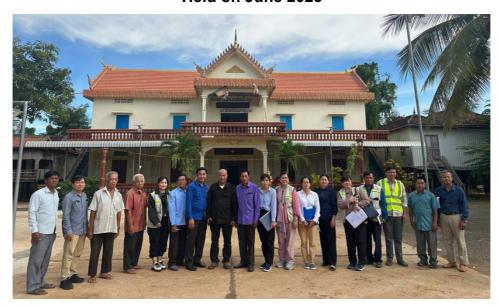

# A. Public Consultation Conducted in CW3 (TBK), Thoung Khmum Province on 01 December 2023

**Date:** 01 December 2023, from 9:30 pm to 11:30pm

Venue: Kor commune office, Thoung Khmum district, Thoung Khmum (TBK) province

Participants: 106 persons (37 or 35% women)